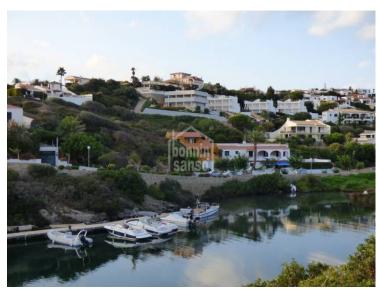

## Second line plot with views over the Port of Mahon

Building Plot of 600m<sup>2</sup> with views over the Port of Mahon.

Ref.: 15266

Price: On request

The information shown is provided by third parties for information only and are assumed correct. The data are subject to errors, price changes and withdrawal without notice.