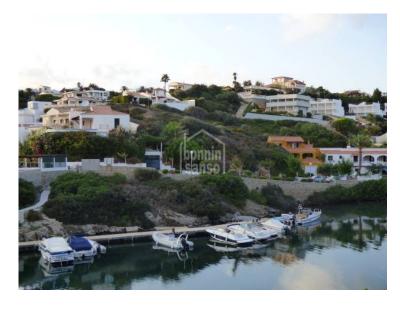

## Second line plot with views over the Port of Mahon

Building Plot of 600m<sup>2</sup> with views over the Port of Mahon.

Ref.: 15266

Price: On request

The information shown is provided by third parties for information only and are assumed correct. The data are subject to errors, price changes and withdrawal without notice.