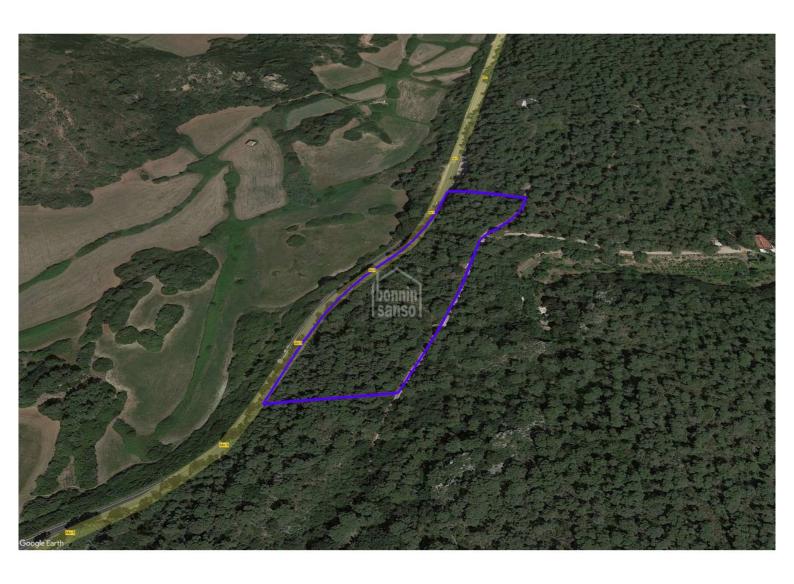

## Rustic land in Binifabini, Es Mercadal

Rustic plot of land of 15.000m<sup>2</sup>, not buildable in Binifabini, Es Mercadal

Price: **35.000 €** 

|        | Cons. | Emis. |
|--------|-------|-------|
| A      |       |       |
| В      |       |       |
| C      |       |       |
| D      |       |       |
| E      |       |       |
| F      |       |       |
| G      |       |       |
| Exento | < x   |       |