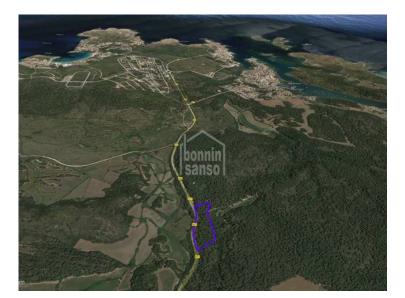

## Rustic land in Binifabini, Es Mercadal

Rustic plot of land of 15.000m<sup>2</sup>, not buildable in Binifabini, Es Mercadal

Price: **35.000 €** 

|        | Cons. | Emis. |
|--------|-------|-------|
| A      |       |       |
| В      |       |       |
| C      |       |       |
| D      |       |       |
| E      |       |       |
| F      |       |       |
| G      |       |       |
| Exento | < x   |       |