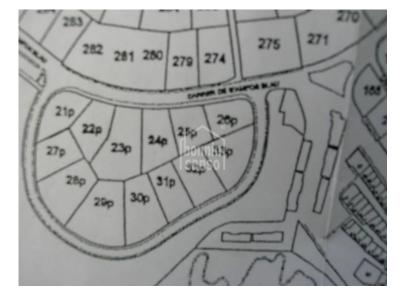

## Plot/land in Binibeca Playa

Plot of land of 750m<sup>2</sup>, very good location with sea views.

Price: **300.000 €** 

|        | Cons. | Emis. |
|--------|-------|-------|
| A      |       |       |
| В      |       |       |
| C      |       |       |
| D      |       |       |
| E      |       |       |
| F      |       |       |
| G      |       |       |
| Exento |       |       |