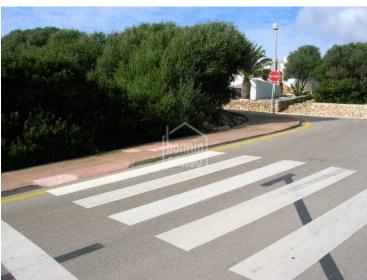

## Plot/land in Binibeca Playa

Plot of land of 750m<sup>2</sup>, very good location with sea views.

Price: **300.000 €** 

|        | Cons. | Emis. |
|--------|-------|-------|
| A      |       |       |
| В      |       |       |
| C      |       |       |
| D      |       |       |
| E      |       |       |
| F      |       |       |
| G      |       |       |
| Exento |       |       |