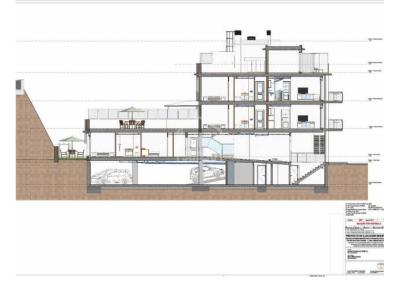

ESTATE AGENTS | AGENCE IMMOBILIÈRE
AGENZIA IMMOBILIARE | IMMOBILIENAGENTUR

Plot of land close to the port, Mahon, Menorca

Ref.: 18732

Building land with a project for 8 homes plus parking spaces and storage and communal area with swimming pool. Total building area 1.200m², planning regulations and subsequent planning permission subject to change. The planning for the area is currently under review.