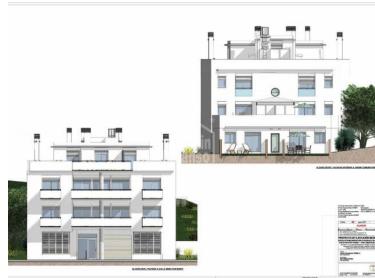

ESTATE AGENTS | AGENCE IMMOBILIÈRE
AGENZIA IMMOBILIARE | IMMOBILIENAGENTUR

Plot of land close to the port, Mahon, Menorca

Ref.: 18732

Building land with a project for 8 homes plus parking spaces and storage and communal area with swimming pool. Total building area 1.200m², planning regulations and subsequent planning permission subject to change. The planning for the area is currently under review.