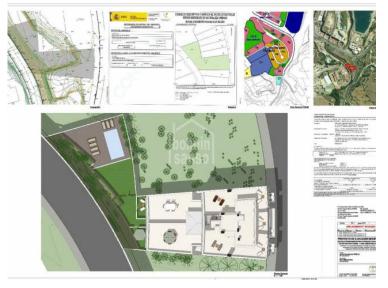

ESTATE AGENTS | AGENCE IMMOBILIÈRE
AGENZIA IMMOBILIARE | IMMOBILIENAGENTUR

Plot of land close to the port, Mahon, Menorca

Ref.: 18732

Building land with a project for 8 homes plus parking spaces and storage and communal area with swimming pool. Total building area 1.200m², planning regulations and subsequent planning permission subject to change. The planning for the area is currently under review.