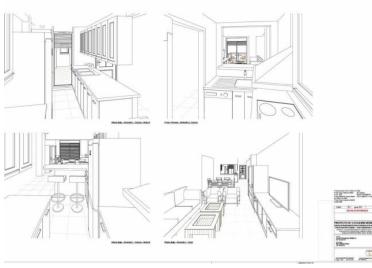

ESTATE AGENTS | AGENCE IMMOBILIÈRE
AGENZIA IMMOBILIARE | IMMOBILIENAGENTUR

Plot of land close to the port, Mahon, Menorca

Ref.: 18732

Building land with a project for 8 homes plus parking spaces and storage and communal area with swimming pool. Total building area 1.200m², planning regulations and subsequent planning permission subject to change. The planning for the area is currently under review.