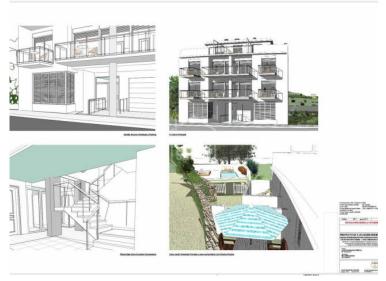

ESTATE AGENTS | AGENCE IMMOBILIÈRE
AGENZIA IMMOBILIARE | IMMOBILIENAGENTUR

Plot of land close to the port, Mahon, Menorca

Ref.: 18732

Building land with a project for 8 homes plus parking spaces and storage and communal area with swimming pool. Total building area 1.200m², planning regulations and subsequent planning permission subject to change. The planning for the area is currently under review.