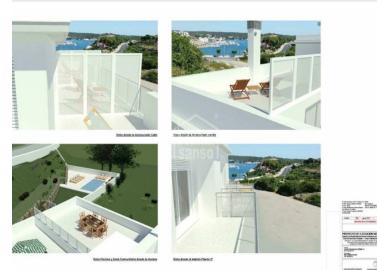

ESTATE AGENTS | AGENCE IMMOBILIÈRE
AGENZIA IMMOBILIARE | IMMOBILIENAGENTUR

Plot of land close to the port, Mahon, Menorca

Ref.: 18732

Building land with a project for 8 homes plus parking spaces and storage and communal area with swimming pool. Total building area 1.200m², planning regulations and subsequent planning permission subject to change. The planning for the area is currently under review.