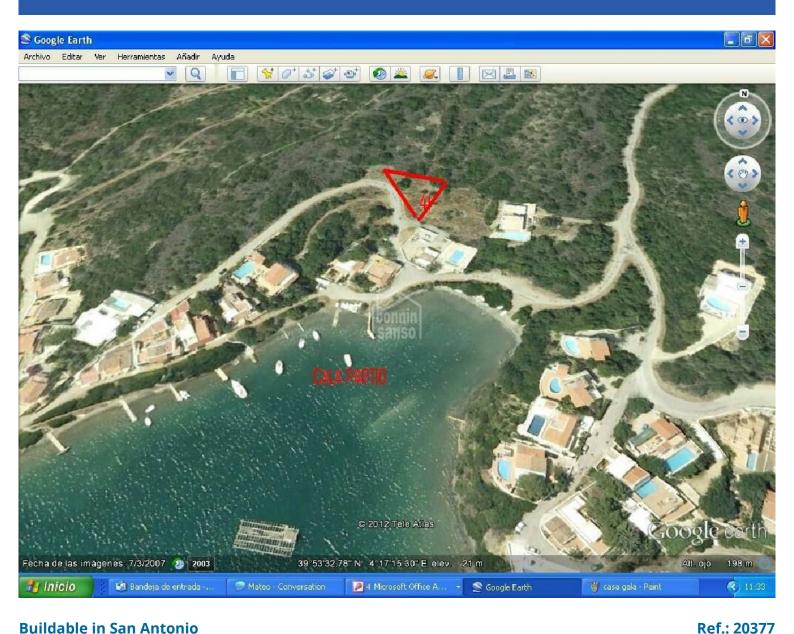

## **Buildable in San Antonio**

Plot of 430m<sup>2</sup> in the picturesque area of San Antonio on Mahon's harbour.

The information shown is provided by third parties for information only and are assumed correct. The data are subject to errors, price changes and withdrawal without notice.