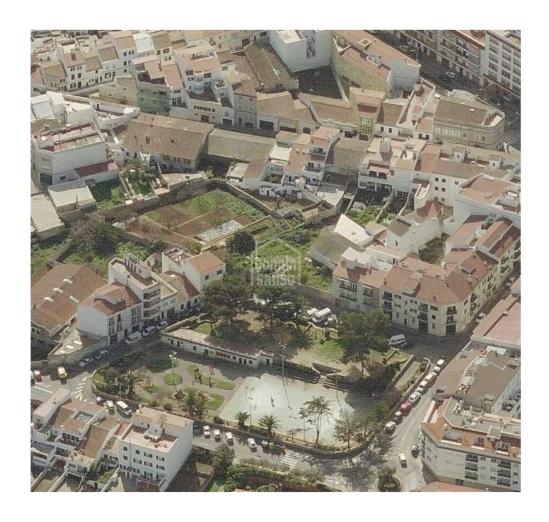

ESTATE AGENTS | AGENCE IMMOBILIÈRE | AGENZIA IMMOBILIARE | IMMOBILIENAGENTUR

**Buildable in Mahon** Ref.: 21262

Plot of land between Calle Ciudadela and Plaza Ibiza

Price: **1.600.000 €** 

The information shown is provided by third parties for information only and are assumed correct. The data are subject to errors, price changes and withdrawal without notice.