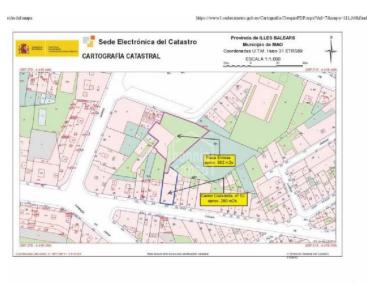

ESTATE AGENTS | AGENCE IMMOBILIÈRE | AGENZIA IMMOBILIARE | IMMOBILIENAGENTUR

**Buildable in Mahon** Ref.: 21262

Plot of land between Calle Ciudadela and Plaza Ibiza

Price: **1.600.000 €** 

The information shown is provided by third parties for information only and are assumed correct. The data are subject to errors, price changes and withdrawal without notice.