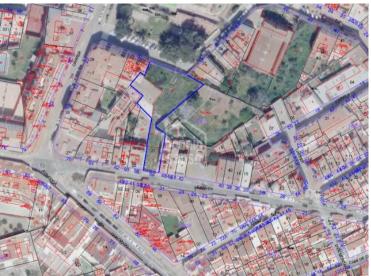

ESTATE AGENTS | AGENCE IMMOBILIÈRE | AGENZIA IMMOBILIARE | IMMOBILIENAGENTUR

**Buildable in Mahon** Ref.: 21262

Plot of land between Calle Ciudadela and Plaza Ibiza

Price: **1.600.000 €** 

The information shown is provided by third parties for information only and are assumed correct. The data are subject to errors, price changes and withdrawal without notice.