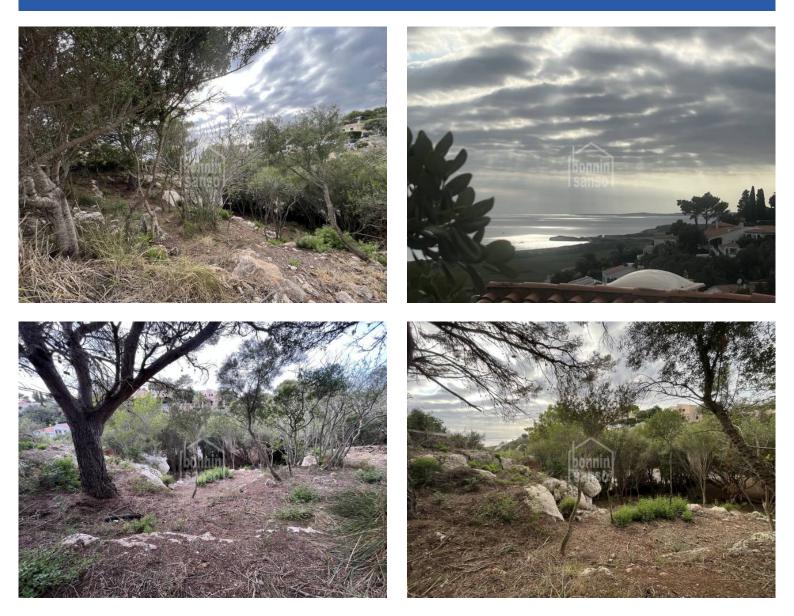

## Ref.: 22495

One of the last plots available located in an elevated position with spectacular views of the beach of Son Bou, Atalis onto Santo Tomas a total of eight hundred and nineteen sq mts, where you can build your dream villa. The present building regulations are on the ground floor the villa should not occupies a maximum of thirty percent of the total volume of the plot, and the first floor a maximum of fifteen percent of the total volume of the plot. With a maximum height of seven meters. One also must leave a distance from the road of 5 meters and 3 from each boundary wall. A swimming pool can also be constructed. Any urban information must be duly verified with the corresponding City Council . The use of a project manager and reputable Architect highly recommended. Feel free to ask details on the Project management offered by BONNIN SANSO.