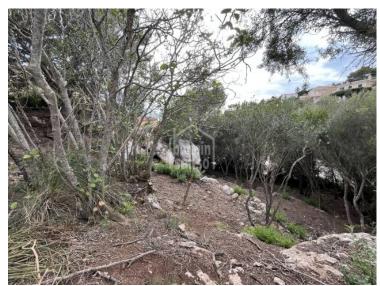

## Ref.: 22495

One of the last plots available located in an elevated position with spectacular views of the beach of Son Bou, Atalis onto Santo Tomas a total of eight hundred and nineteen sq mts, where you can build your dream villa. The present building regulations are on the ground floor the villa should not occupies a maximum of thirty percent of the total volume of the plot, and the first floor a maximum of fifteen percent of the total volume of the plot. With a maximum height of seven meters. One also must leave a distance from the road of 5 meters and 3 from each boundary wall. A swimming pool can also be constructed. Any urban information must be duly verified with the corresponding City Council . The use of a project manager and reputable Architect highly recommended. Feel free to ask details on the Project management offered by BONNIN SANSO.