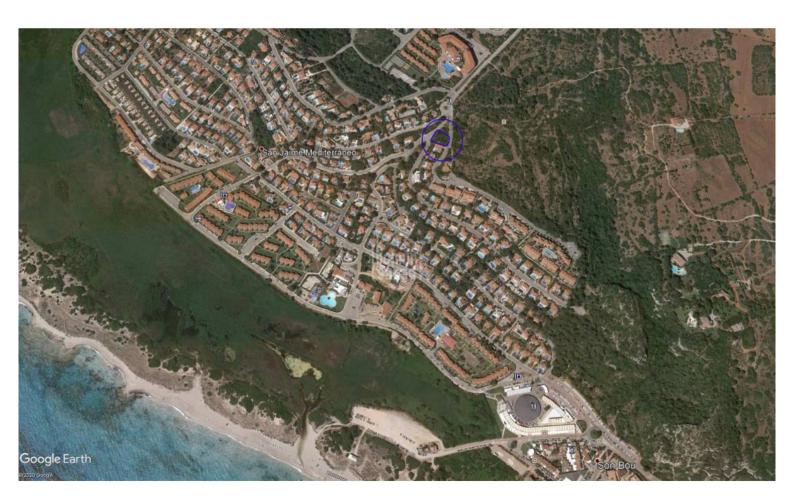

## Building plot in San Jaime, Son Bou. Menorca

## Ref.: 22495

One of the last plots available located in an elevated position with spectacular views of the beach of Son Bou, Atalis onto Santo Tomas a total of eight hundred and nineteen sq mts, where you can build your dream villa. The present building regulations are on the ground floor the villa should not occupies a maximum of thirty percent of the total volume of the plot, and the first floor a maximum of fifteen percent of the total volume of the plot. With a maximum height of seven meters. One also must leave a distance from the road of 5 meters and 3 from each boundary wall. A swimming pool can also be constructed. Any urban information must be duly verified with the corresponding City Council . The use of a project manager and reputable Architect highly recommended. Feel free to ask details on the Project management offered by BONNIN SANSO.