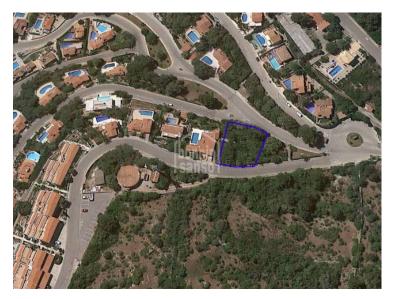

## Building plot in San Jaime, Son Bou. Menorca

## Ref.: 22495

One of the last plots available located in an elevated position with spectacular views of the beach of Son Bou, Atalis onto Santo Tomas a total of eight hundred and nineteen sq mts, where you can build your dream villa. The present building regulations are on the ground floor the villa should not occupies a maximum of thirty percent of the total volume of the plot, and the first floor a maximum of fifteen percent of the total volume of the plot. With a maximum height of seven meters. One also must leave a distance from the road of 5 meters and 3 from each boundary wall. A swimming pool can also be constructed. Any urban information must be duly verified with the corresponding City Council . The use of a project manager and reputable Architect highly recommended. Feel free to ask details on the Project management offered by BONNIN SANSO.