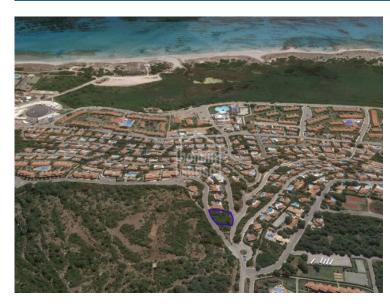

## Building plot in San Jaime, Son Bou. Menorca

## Ref.: 22495

One of the last plots available located in an elevated position with spectacular views of the beach of Son Bou, Atalis onto Santo Tomas a total of eight hundred and nineteen sq mts, where you can build your dream villa. The present building regulations are on the ground floor the villa should not occupies a maximum of thirty percent of the total volume of the plot, and the first floor a maximum of fifteen percent of the total volume of the plot. With a maximum height of seven meters. One also must leave a distance from the road of 5 meters and 3 from each boundary wall. A swimming pool can also be constructed. Any urban information must be duly verified with the corresponding City Council . The use of a project manager and reputable Architect highly recommended. Feel free to ask details on the Project management offered by BONNIN SANSO.