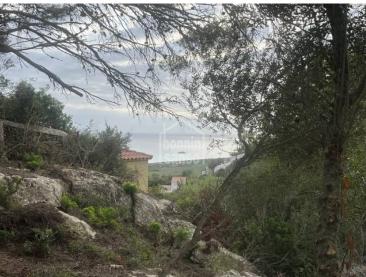

## Ref.: 22495

One of the last plots available located in an elevated position with spectacular views of the beach of Son Bou, Atalis onto Santo Tomas a total of eight hundred and nineteen sq mts, where you can build your dream villa. The present building regulations are on the ground floor the villa should not occupies a maximum of thirty percent of the total volume of the plot, and the first floor a maximum of fifteen percent of the total volume of the plot. With a maximum height of seven meters. One also must leave a distance from the road of 5 meters and 3 from each boundary wall. A swimming pool can also be constructed. Any urban information must be duly verified with the corresponding City Council . The use of a project manager and reputable Architect highly recommended. Feel free to ask details on the Project management offered by BONNIN SANSO.