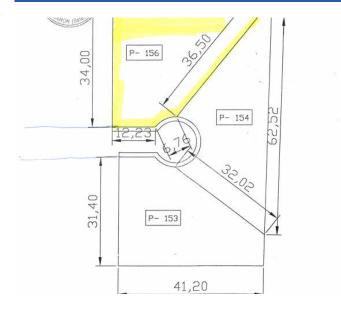

## Plot of 1.000m<sup>2</sup> in Cap d'en Font

Ref.: 22617

Plot of 1.000m<sup>2</sup> with some sea views. At this present time the land is not building land.

Price: **130.000 €** 

The information shown is provided by third parties for information only and are assumed correct. The data are subject to errors, price changes and withdrawal without notice.