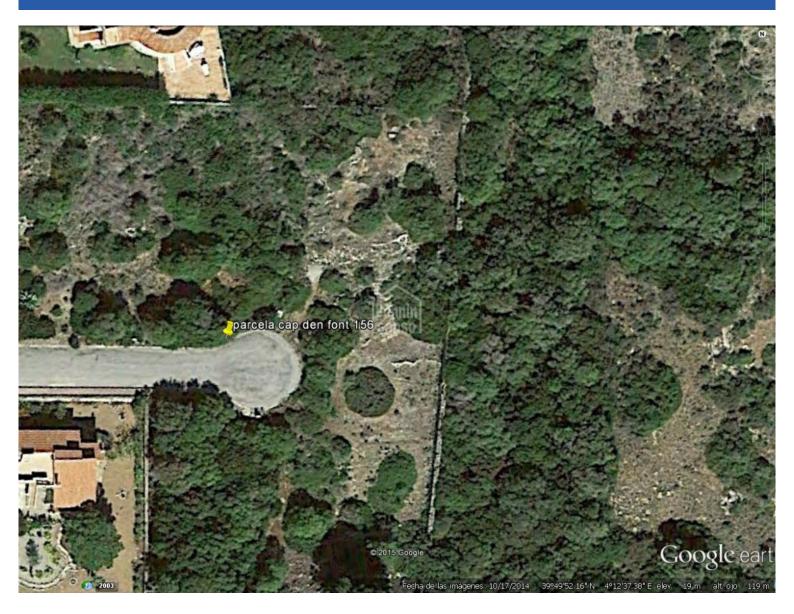

## Plot of 1.000m<sup>2</sup> in Cap d'en Font

Ref.: 22617

Plot of 1.000m<sup>2</sup> with some sea views. At this present time the land is not building land.

Price: **130.000 €** 

The information shown is provided by third parties for information only and are assumed correct. The data are subject to errors, price changes and withdrawal without notice.