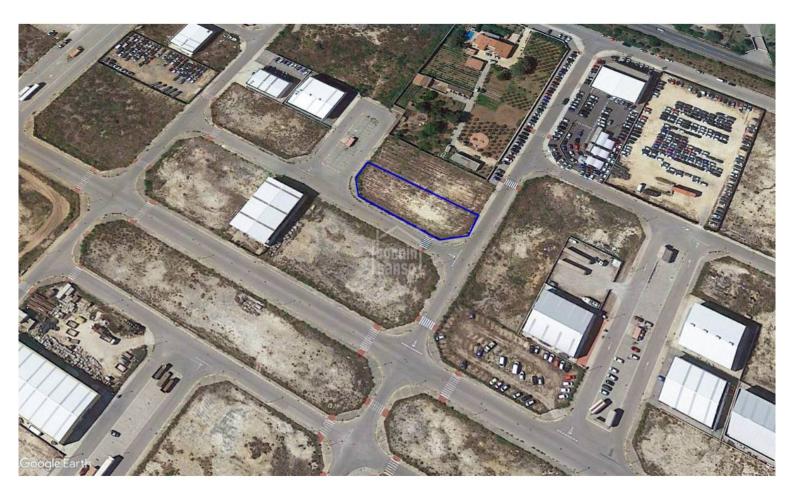

## Plot on the Industrial Estate of Mahon of 1,425m<sup>2</sup>

Buildable corner plot on the Industrial Estate of Mahon of approximately 1,425m<sup>2</sup>.

Ref.: 23440

Price: 214.900 €

The information shown is provided by third parties for information only and are assumed correct. The data are subject to errors, price changes and withdrawal without notice.