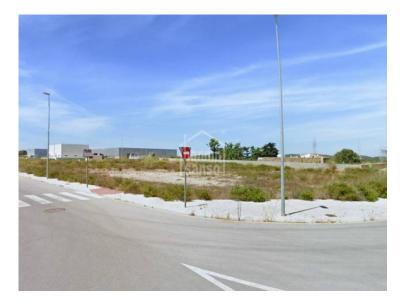

## Plot on the Industrial Estate of Mahon of 1,425m<sup>2</sup>

Buildable corner plot on the Industrial Estate of Mahon of approximately 1,425m<sup>2</sup>.

Ref.: 23440

Price: 214.900 €

The information shown is provided by third parties for information only and are assumed correct. The data are subject to errors, price changes and withdrawal without notice.