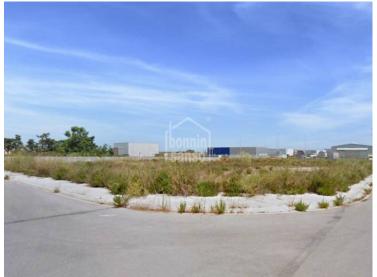

## Plot on the Industrial Estate of Mahon of 1,425m<sup>2</sup>

Buildable corner plot on the Industrial Estate of Mahon of approximately 1,425m<sup>2</sup>.

Ref.: 23440

Price: 214.900 €

The information shown is provided by third parties for information only and are assumed correct. The data are subject to errors, price changes and withdrawal without notice.