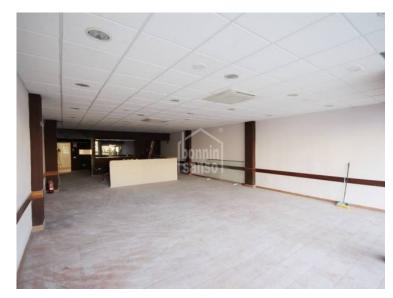

## Commercial premises in the Pz. Biosfera in Malbuger

Ref.: 24467

Commercial premises of 140m<sup>2</sup> situated in the Plaza Biosfera de Malbuger. The premises is currently empty which allows this space to be used for various different business ventures, including but not limited to offices, commerce or sporting activities. A/C. Possibility of terrace space.