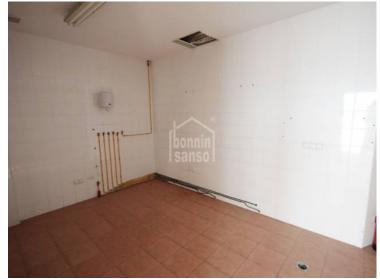

## Commercial premises in the Pz. Biosfera in Malbuger

Ref.: 24467

Commercial premises of 140m<sup>2</sup> situated in the Plaza Biosfera de Malbuger. The premises is currently empty which allows this space to be used for various different business ventures, including but not limited to offices, commerce or sporting activities. A/C. Possibility of terrace space.