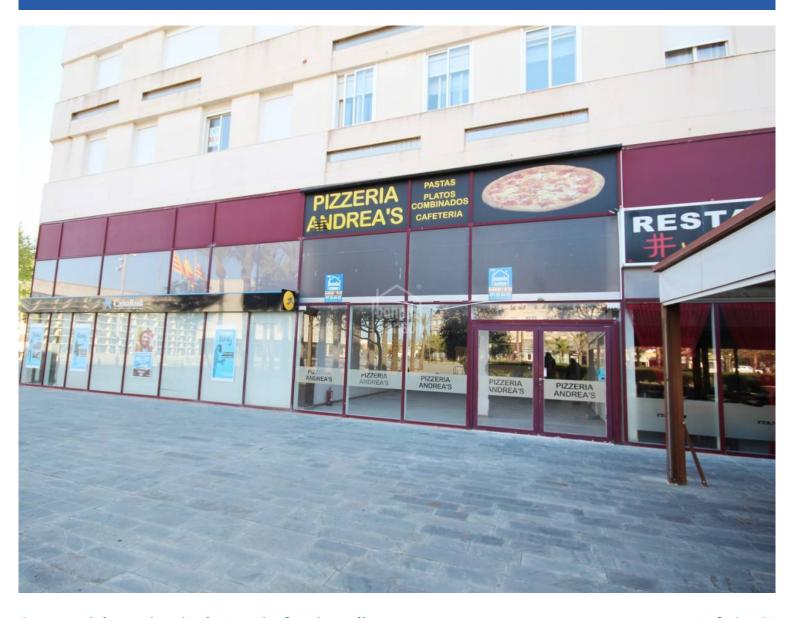

## Commercial premises in the Pz. Biosfera in Malbuger

Ref.: 24467

Commercial premises of 140m<sup>2</sup> situated in the Plaza Biosfera de Malbuger. The premises is currently empty which allows this space to be used for various different business ventures, including but not limited to offices, commerce or sporting activities. A/C. Possibility of terrace space.