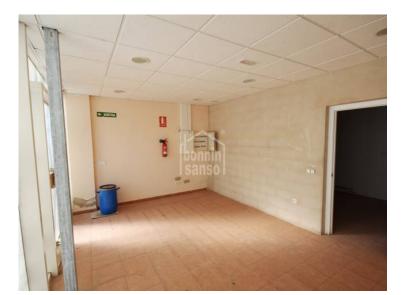

## Commercial premises in the Pz. Biosfera in Malbuger

Ref.: 24467

Commercial premises of 140m<sup>2</sup> situated in the Plaza Biosfera de Malbuger. The premises is currently empty which allows this space to be used for various different business ventures, including but not limited to offices, commerce or sporting activities. A/C. Possibility of terrace space.