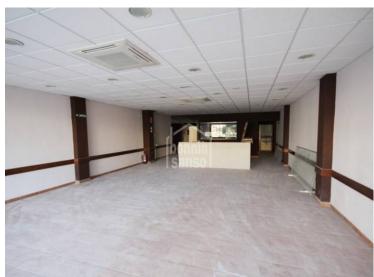

## Commercial premises in the Pz. Biosfera in Malbuger

Ref.: 24467

Commercial premises of 140m<sup>2</sup> situated in the Plaza Biosfera de Malbuger. The premises is currently empty which allows this space to be used for various different business ventures, including but not limited to offices, commerce or sporting activities. A/C. Possibility of terrace space.