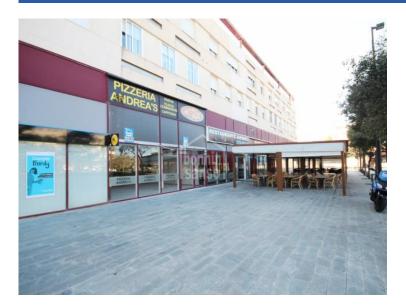

## Commercial premises in the Pz. Biosfera in Malbuger

Ref.: 24467

Commercial premises of 140m<sup>2</sup> situated in the Plaza Biosfera de Malbuger. The premises is currently empty which allows this space to be used for various different business ventures, including but not limited to offices, commerce or sporting activities. A/C. Possibility of terrace space.