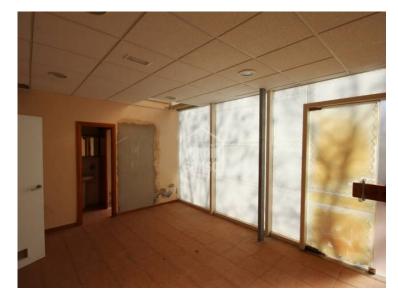

## Commercial premises in the Pz. Biosfera in Malbuger

Ref.: 24467

Commercial premises of 140m<sup>2</sup> situated in the Plaza Biosfera de Malbuger. The premises is currently empty which allows this space to be used for various different business ventures, including but not limited to offices, commerce or sporting activities. A/C. Possibility of terrace space.