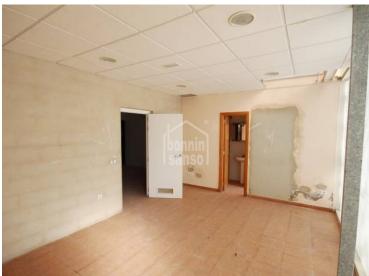

## Commercial premises in the Pz. Biosfera in Malbuger

Ref.: 24467

Commercial premises of 140m<sup>2</sup> situated in the Plaza Biosfera de Malbuger. The premises is currently empty which allows this space to be used for various different business ventures, including but not limited to offices, commerce or sporting activities. A/C. Possibility of terrace space.