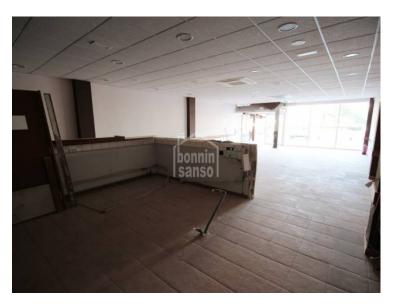

## Commercial premises in the Pz. Biosfera in Malbuger

Ref.: 24467

Commercial premises of 140m<sup>2</sup> situated in the Plaza Biosfera de Malbuger. The premises is currently empty which allows this space to be used for various different business ventures, including but not limited to offices, commerce or sporting activities. A/C. Possibility of terrace space.