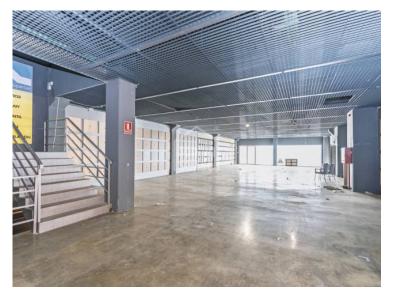

## Industrial unit located on a busy road in Mahon

Ref.: 24626

Three storey industrial unit with approximately 1,400m<sup>2</sup>. Situated in an unbeatable spot, in front of the main road that leads to and from the Mahon airport. This modern warehouse, which was built in 2005, is located on the corner of a building made up of 4 industrial warehouses, giving the highest visibility and packaging. The basement floor has direct access for heavy vehicles through the loading dock and comprises of forklift space and a central stairway that joins all three levels. Ideal for any type of commercial venture. It has been in operation until the beginning of this year. Possibility of joining the adjoining warehouse, doubling the total surface area to reach almost 3,000 m<sup>2</sup>.