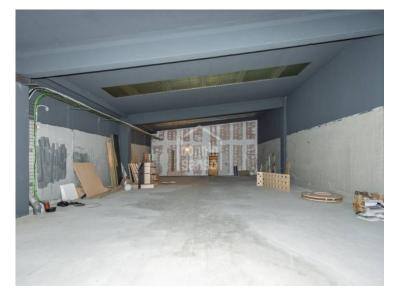

## Industrial unit located on a busy road in Mahon

Ref.: 24626

Three storey industrial unit with approximately 1,400m<sup>2</sup>. Situated in an unbeatable spot, in front of the main road that leads to and from the Mahon airport. This modern warehouse, which was built in 2005, is located on the corner of a building made up of 4 industrial warehouses, giving the highest visibility and packaging. The basement floor has direct access for heavy vehicles through the loading dock and comprises of forklift space and a central stairway that joins all three levels. Ideal for any type of commercial venture. It has been in operation until the beginning of this year. Possibility of joining the adjoining warehouse, doubling the total surface area to reach almost 3,000 m<sup>2</sup>.