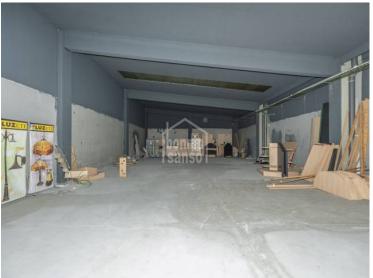

## Industrial unit located on a busy road in Mahon

Ref.: 24626

Three storey industrial unit with approximately 1,400m<sup>2</sup>. Situated in an unbeatable spot, in front of the main road that leads to and from the Mahon airport. This modern warehouse, which was built in 2005, is located on the corner of a building made up of 4 industrial warehouses, giving the highest visibility and packaging. The basement floor has direct access for heavy vehicles through the loading dock and comprises of forklift space and a central stairway that joins all three levels. Ideal for any type of commercial venture. It has been in operation until the beginning of this year. Possibility of joining the adjoining warehouse, doubling the total surface area to reach almost 3,000 m<sup>2</sup>.