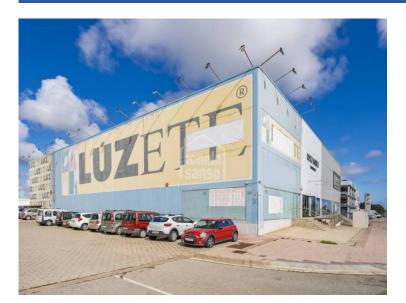

## Industrial unit located on a busy road in Mahon

Ref.: 24626

Three storey industrial unit with approximately 1,400m<sup>2</sup>. Situated in an unbeatable spot, in front of the main road that leads to and from the Mahon airport. This modern warehouse, which was built in 2005, is located on the corner of a building made up of 4 industrial warehouses, giving the highest visibility and packaging. The basement floor has direct access for heavy vehicles through the loading dock and comprises of forklift space and a central stairway that joins all three levels. Ideal for any type of commercial venture. It has been in operation until the beginning of this year. Possibility of joining the adjoining warehouse, doubling the total surface area to reach almost 3,000 m<sup>2</sup>.