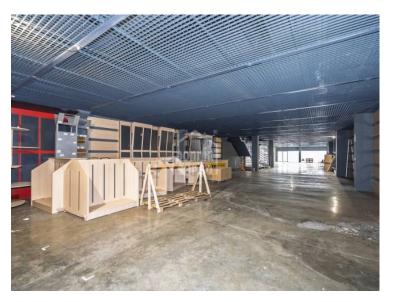

## Industrial unit located on a busy road in Mahon

Ref.: 24626

Three storey industrial unit with approximately 1,400m<sup>2</sup>. Situated in an unbeatable spot, in front of the main road that leads to and from the Mahon airport. This modern warehouse, which was built in 2005, is located on the corner of a building made up of 4 industrial warehouses, giving the highest visibility and packaging. The basement floor has direct access for heavy vehicles through the loading dock and comprises of forklift space and a central stairway that joins all three levels. Ideal for any type of commercial venture. It has been in operation until the beginning of this year. Possibility of joining the adjoining warehouse, doubling the total surface area to reach almost 3,000 m<sup>2</sup>.