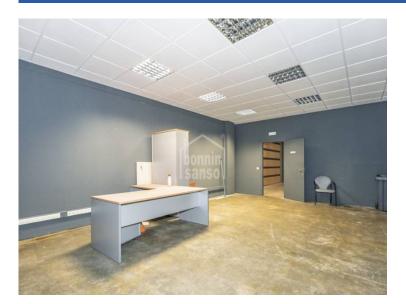

## Industrial unit located on a busy road in Mahon

Ref.: 24626

Three storey industrial unit with approximately 1,400m<sup>2</sup>. Situated in an unbeatable spot, in front of the main road that leads to and from the Mahon airport. This modern warehouse, which was built in 2005, is located on the corner of a building made up of 4 industrial warehouses, giving the highest visibility and packaging. The basement floor has direct access for heavy vehicles through the loading dock and comprises of forklift space and a central stairway that joins all three levels. Ideal for any type of commercial venture. It has been in operation until the beginning of this year. Possibility of joining the adjoining warehouse, doubling the total surface area to reach almost 3,000 m<sup>2</sup>.