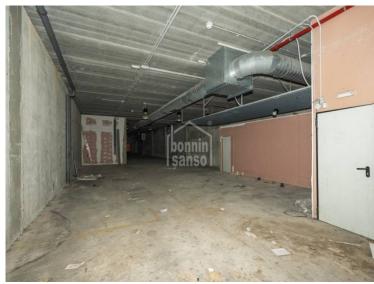

## Industrial unit located on a busy road in Mahon

Ref.: 24626

Three storey industrial unit with approximately 1,400m<sup>2</sup>. Situated in an unbeatable spot, in front of the main road that leads to and from the Mahon airport. This modern warehouse, which was built in 2005, is located on the corner of a building made up of 4 industrial warehouses, giving the highest visibility and packaging. The basement floor has direct access for heavy vehicles through the loading dock and comprises of forklift space and a central stairway that joins all three levels. Ideal for any type of commercial venture. It has been in operation until the beginning of this year. Possibility of joining the adjoining warehouse, doubling the total surface area to reach almost 3,000 m<sup>2</sup>.