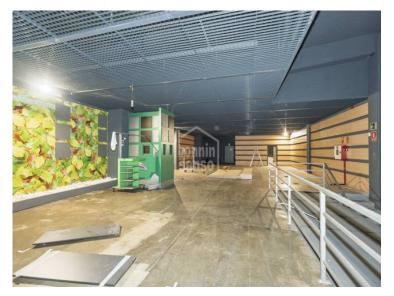

## Industrial unit located on a busy road in Mahon

Ref.: 24626

Three storey industrial unit with approximately 1,400m<sup>2</sup>. Situated in an unbeatable spot, in front of the main road that leads to and from the Mahon airport. This modern warehouse, which was built in 2005, is located on the corner of a building made up of 4 industrial warehouses, giving the highest visibility and packaging. The basement floor has direct access for heavy vehicles through the loading dock and comprises of forklift space and a central stairway that joins all three levels. Ideal for any type of commercial venture. It has been in operation until the beginning of this year. Possibility of joining the adjoining warehouse, doubling the total surface area to reach almost 3,000 m<sup>2</sup>.