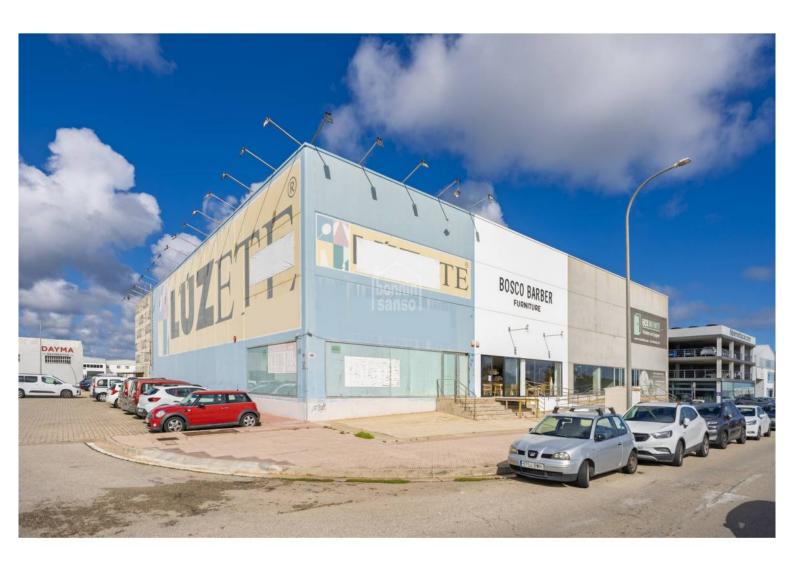

## Industrial unit located on a busy road in Mahon

Ref.: 24626

Three storey industrial unit with approximately 1,400m<sup>2</sup>. Situated in an unbeatable spot, in front of the main road that leads to and from the Mahon airport. This modern warehouse, which was built in 2005, is located on the corner of a building made up of 4 industrial warehouses, giving the highest visibility and packaging. The basement floor has direct access for heavy vehicles through the loading dock and comprises of forklift space and a central stairway that joins all three levels. Ideal for any type of commercial venture. It has been in operation until the beginning of this year. Possibility of joining the adjoining warehouse, doubling the total surface area to reach almost 3,000 m<sup>2</sup>.