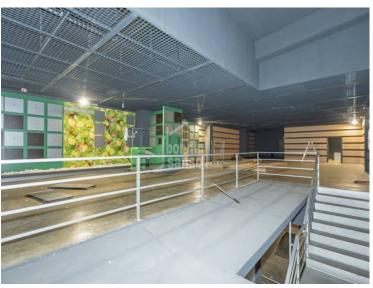

## Industrial unit located on a busy road in Mahon

Ref.: 24626

Three storey industrial unit with approximately 1,400m<sup>2</sup>. Situated in an unbeatable spot, in front of the main road that leads to and from the Mahon airport. This modern warehouse, which was built in 2005, is located on the corner of a building made up of 4 industrial warehouses, giving the highest visibility and packaging. The basement floor has direct access for heavy vehicles through the loading dock and comprises of forklift space and a central stairway that joins all three levels. Ideal for any type of commercial venture. It has been in operation until the beginning of this year. Possibility of joining the adjoining warehouse, doubling the total surface area to reach almost 3,000 m<sup>2</sup>.