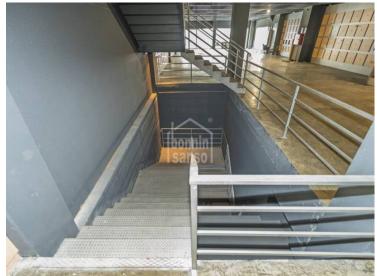

## Industrial unit located on a busy road in Mahon

Ref.: 24626

Three storey industrial unit with approximately 1,400m<sup>2</sup>. Situated in an unbeatable spot, in front of the main road that leads to and from the Mahon airport. This modern warehouse, which was built in 2005, is located on the corner of a building made up of 4 industrial warehouses, giving the highest visibility and packaging. The basement floor has direct access for heavy vehicles through the loading dock and comprises of forklift space and a central stairway that joins all three levels. Ideal for any type of commercial venture. It has been in operation until the beginning of this year. Possibility of joining the adjoining warehouse, doubling the total surface area to reach almost 3,000 m<sup>2</sup>.