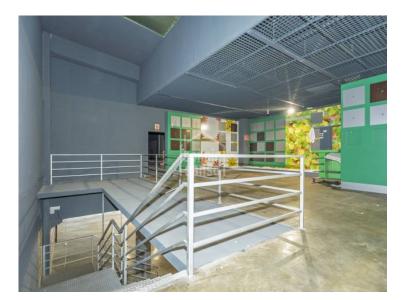

## Industrial unit located on a busy road in Mahon

Ref.: 24626

Three storey industrial unit with approximately 1,400m<sup>2</sup>. Situated in an unbeatable spot, in front of the main road that leads to and from the Mahon airport. This modern warehouse, which was built in 2005, is located on the corner of a building made up of 4 industrial warehouses, giving the highest visibility and packaging. The basement floor has direct access for heavy vehicles through the loading dock and comprises of forklift space and a central stairway that joins all three levels. Ideal for any type of commercial venture. It has been in operation until the beginning of this year. Possibility of joining the adjoining warehouse, doubling the total surface area to reach almost 3,000 m<sup>2</sup>.