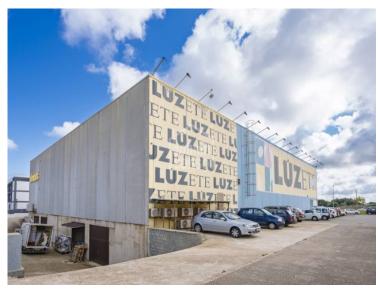

## Industrial unit located on a busy road in Mahon

Ref.: 24626

Three storey industrial unit with approximately 1,400m<sup>2</sup>. Situated in an unbeatable spot, in front of the main road that leads to and from the Mahon airport. This modern warehouse, which was built in 2005, is located on the corner of a building made up of 4 industrial warehouses, giving the highest visibility and packaging. The basement floor has direct access for heavy vehicles through the loading dock and comprises of forklift space and a central stairway that joins all three levels. Ideal for any type of commercial venture. It has been in operation until the beginning of this year. Possibility of joining the adjoining warehouse, doubling the total surface area to reach almost 3,000 m<sup>2</sup>.

Sales price: **On request**Rental price: **3.000 € / month** 

Available

The information shown is provided by third parties for information only and are assumed correct.

The data are subject to errors, price changes and withdrawal without notice.