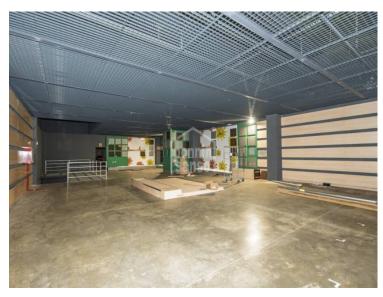

## Industrial unit located on a busy road in Mahon

Ref.: 24626

Three storey industrial unit with approximately 1,400m<sup>2</sup>. Situated in an unbeatable spot, in front of the main road that leads to and from the Mahon airport. This modern warehouse, which was built in 2005, is located on the corner of a building made up of 4 industrial warehouses, giving the highest visibility and packaging. The basement floor has direct access for heavy vehicles through the loading dock and comprises of forklift space and a central stairway that joins all three levels. Ideal for any type of commercial venture. It has been in operation until the beginning of this year. Possibility of joining the adjoining warehouse, doubling the total surface area to reach almost 3,000 m<sup>2</sup>.