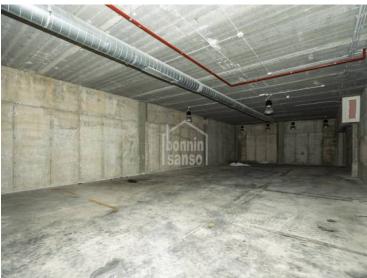

## Industrial unit located on a busy road in Mahon

Ref.: 24626

Three storey industrial unit with approximately 1,400m<sup>2</sup>. Situated in an unbeatable spot, in front of the main road that leads to and from the Mahon airport. This modern warehouse, which was built in 2005, is located on the corner of a building made up of 4 industrial warehouses, giving the highest visibility and packaging. The basement floor has direct access for heavy vehicles through the loading dock and comprises of forklift space and a central stairway that joins all three levels. Ideal for any type of commercial venture. It has been in operation until the beginning of this year. Possibility of joining the adjoining warehouse, doubling the total surface area to reach almost 3,000 m<sup>2</sup>.