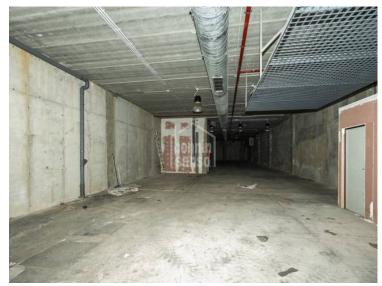

## Industrial unit located on a busy road in Mahon

Ref.: 24626

Three storey industrial unit with approximately 1,400m<sup>2</sup>. Situated in an unbeatable spot, in front of the main road that leads to and from the Mahon airport. This modern warehouse, which was built in 2005, is located on the corner of a building made up of 4 industrial warehouses, giving the highest visibility and packaging. The basement floor has direct access for heavy vehicles through the loading dock and comprises of forklift space and a central stairway that joins all three levels. Ideal for any type of commercial venture. It has been in operation until the beginning of this year. Possibility of joining the adjoining warehouse, doubling the total surface area to reach almost 3,000 m<sup>2</sup>.