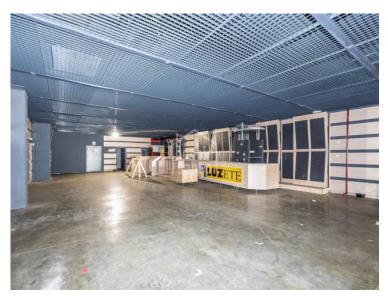

## Industrial unit located on a busy road in Mahon

Ref.: 24626

Three storey industrial unit with approximately 1,400m<sup>2</sup>. Situated in an unbeatable spot, in front of the main road that leads to and from the Mahon airport. This modern warehouse, which was built in 2005, is located on the corner of a building made up of 4 industrial warehouses, giving the highest visibility and packaging. The basement floor has direct access for heavy vehicles through the loading dock and comprises of forklift space and a central stairway that joins all three levels. Ideal for any type of commercial venture. It has been in operation until the beginning of this year. Possibility of joining the adjoining warehouse, doubling the total surface area to reach almost 3,000 m<sup>2</sup>.