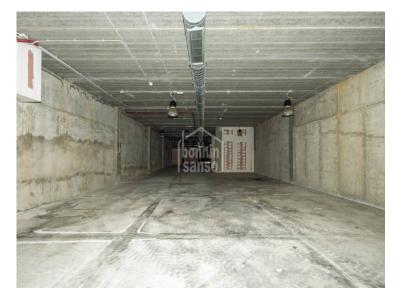

## Industrial unit located on a busy road in Mahon

Ref.: 24626

Three storey industrial unit with approximately 1,400m<sup>2</sup>. Situated in an unbeatable spot, in front of the main road that leads to and from the Mahon airport. This modern warehouse, which was built in 2005, is located on the corner of a building made up of 4 industrial warehouses, giving the highest visibility and packaging. The basement floor has direct access for heavy vehicles through the loading dock and comprises of forklift space and a central stairway that joins all three levels. Ideal for any type of commercial venture. It has been in operation until the beginning of this year. Possibility of joining the adjoining warehouse, doubling the total surface area to reach almost 3,000 m<sup>2</sup>.