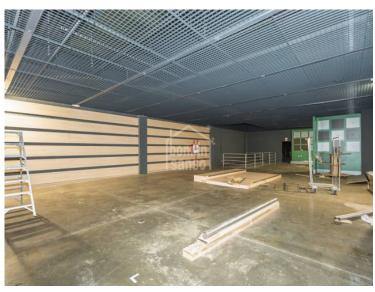

## Industrial unit located on a busy road in Mahon

Ref.: 24626

Three storey industrial unit with approximately 1,400m<sup>2</sup>. Situated in an unbeatable spot, in front of the main road that leads to and from the Mahon airport. This modern warehouse, which was built in 2005, is located on the corner of a building made up of 4 industrial warehouses, giving the highest visibility and packaging. The basement floor has direct access for heavy vehicles through the loading dock and comprises of forklift space and a central stairway that joins all three levels. Ideal for any type of commercial venture. It has been in operation until the beginning of this year. Possibility of joining the adjoining warehouse, doubling the total surface area to reach almost 3,000 m<sup>2</sup>.