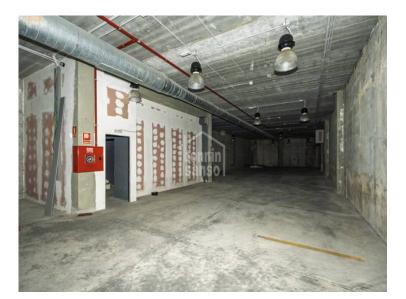

## Industrial unit located on a busy road in Mahon

Ref.: 24626

Three storey industrial unit with approximately 1,400m<sup>2</sup>. Situated in an unbeatable spot, in front of the main road that leads to and from the Mahon airport. This modern warehouse, which was built in 2005, is located on the corner of a building made up of 4 industrial warehouses, giving the highest visibility and packaging. The basement floor has direct access for heavy vehicles through the loading dock and comprises of forklift space and a central stairway that joins all three levels. Ideal for any type of commercial venture. It has been in operation until the beginning of this year. Possibility of joining the adjoining warehouse, doubling the total surface area to reach almost 3,000 m<sup>2</sup>.