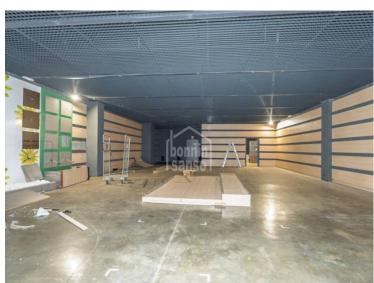

## Industrial unit located on a busy road in Mahon

Ref.: 24626

Three storey industrial unit with approximately 1,400m<sup>2</sup>. Situated in an unbeatable spot, in front of the main road that leads to and from the Mahon airport. This modern warehouse, which was built in 2005, is located on the corner of a building made up of 4 industrial warehouses, giving the highest visibility and packaging. The basement floor has direct access for heavy vehicles through the loading dock and comprises of forklift space and a central stairway that joins all three levels. Ideal for any type of commercial venture. It has been in operation until the beginning of this year. Possibility of joining the adjoining warehouse, doubling the total surface area to reach almost 3,000 m<sup>2</sup>.