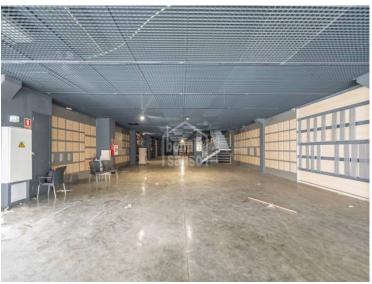

## Industrial unit located on a busy road in Mahon

Ref.: 24626

Three storey industrial unit with approximately 1,400m<sup>2</sup>. Situated in an unbeatable spot, in front of the main road that leads to and from the Mahon airport. This modern warehouse, which was built in 2005, is located on the corner of a building made up of 4 industrial warehouses, giving the highest visibility and packaging. The basement floor has direct access for heavy vehicles through the loading dock and comprises of forklift space and a central stairway that joins all three levels. Ideal for any type of commercial venture. It has been in operation until the beginning of this year. Possibility of joining the adjoining warehouse, doubling the total surface area to reach almost 3,000 m<sup>2</sup>.