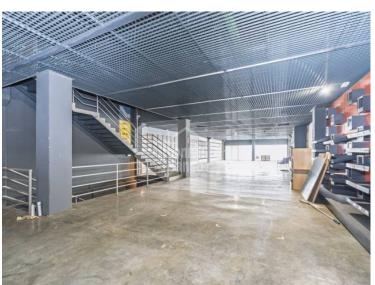

## Industrial unit located on a busy road in Mahon

Ref.: 24626

Three storey industrial unit with approximately 1,400m<sup>2</sup>. Situated in an unbeatable spot, in front of the main road that leads to and from the Mahon airport. This modern warehouse, which was built in 2005, is located on the corner of a building made up of 4 industrial warehouses, giving the highest visibility and packaging. The basement floor has direct access for heavy vehicles through the loading dock and comprises of forklift space and a central stairway that joins all three levels. Ideal for any type of commercial venture. It has been in operation until the beginning of this year. Possibility of joining the adjoining warehouse, doubling the total surface area to reach almost 3,000 m<sup>2</sup>.