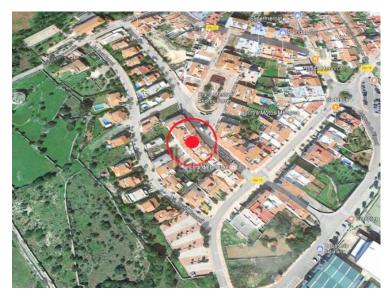

## 10 garages with 2 patios in the town of Es Migjorn.

Ref.: 24935

A total of 10 lock up garages (totalling 347m²) on the basement floor in a block of apartments built in 1990. Each garage has an individual door. There are also 2 patios of 246m<sup>2</sup>, all in the centre of Es Migjorn.