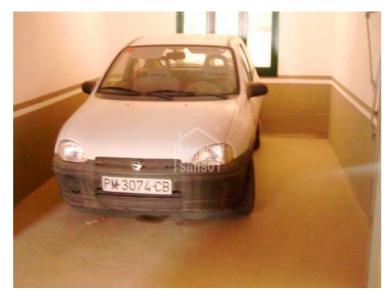

## 10 garages with 2 patios in the town of Es Migjorn.

Ref.: 24935

A total of 10 lock up garages (totalling 347m²) on the basement floor in a block of apartments built in 1990. Each garage has an individual door. There are also 2 patios of 246m<sup>2</sup>, all in the centre of Es Migjorn.