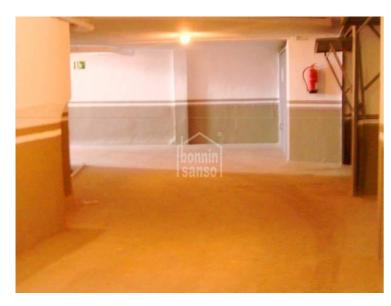

## 10 garages with 2 patios in the town of Es Migjorn.

Ref.: 24935

A total of 10 lock up garages (totalling 347m²) on the basement floor in a block of apartments built in 1990. Each garage has an individual door. There are also 2 patios of 246m<sup>2</sup>, all in the centre of Es Migjorn.