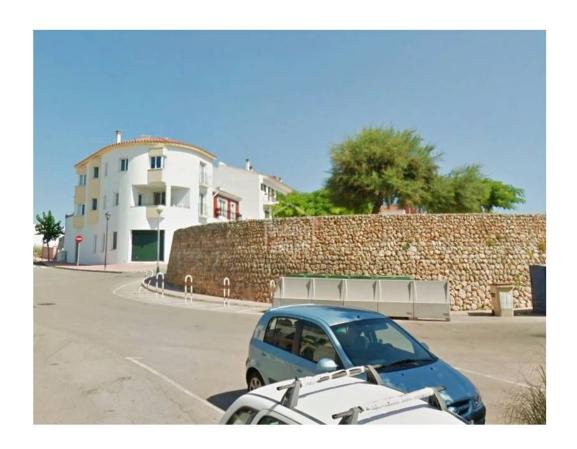

## 10 garages with 2 patios in the town of Es Migjorn.

Ref.: 24935

A total of 10 lock up garages (totalling 347m²) on the basement floor in a block of apartments built in 1990. Each garage has an individual door. There are also 2 patios of 246m<sup>2</sup>, all in the centre of Es Migjorn.