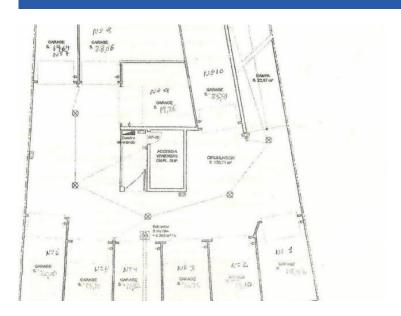

## 10 garages with 2 patios in the town of Es Migjorn.

Ref.: 24935

A total of 10 lock up garages (totalling 347m²) on the basement floor in a block of apartments built in 1990. Each garage has an individual door. There are also 2 patios of 246m<sup>2</sup>, all in the centre of Es Migjorn.