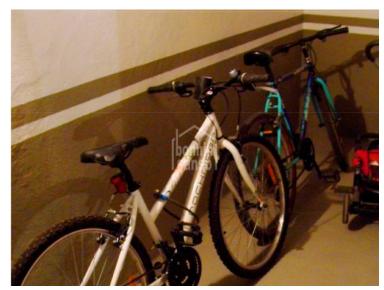

## 10 garages with 2 patios in the town of Es Migjorn.

Ref.: 24935

A total of 10 lock up garages (totalling 347m²) on the basement floor in a block of apartments built in 1990. Each garage has an individual door. There are also 2 patios of 246m<sup>2</sup>, all in the centre of Es Migjorn.