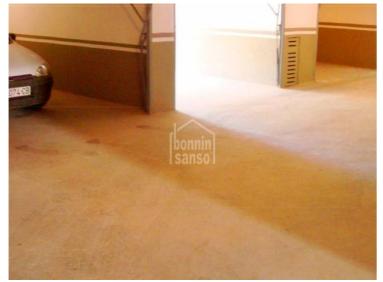

## 10 garages with 2 patios in the town of Es Migjorn.

Ref.: 24935

A total of 10 lock up garages (totalling 347m²) on the basement floor in a block of apartments built in 1990. Each garage has an individual door. There are also 2 patios of 246m<sup>2</sup>, all in the centre of Es Migjorn.