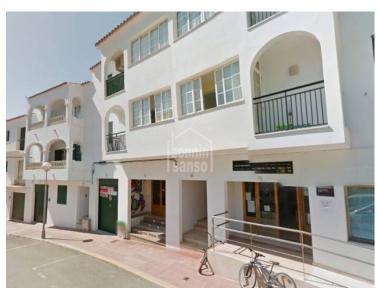

## 10 garages with 2 patios in the town of Es Migjorn.

Ref.: 24935

A total of 10 lock up garages (totalling 347m²) on the basement floor in a block of apartments built in 1990. Each garage has an individual door. There are also 2 patios of 246m<sup>2</sup>, all in the centre of Es Migjorn.