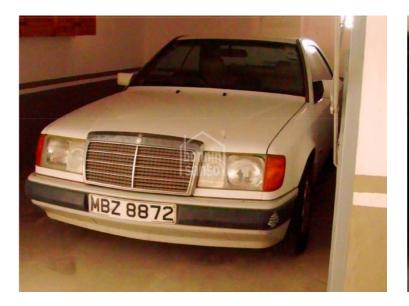

## 10 garages with 2 patios in the town of Es Migjorn.

Ref.: 24935

A total of 10 lock up garages (totalling 347m²) on the basement floor in a block of apartments built in 1990. Each garage has an individual door. There are also 2 patios of 246m<sup>2</sup>, all in the centre of Es Migjorn.