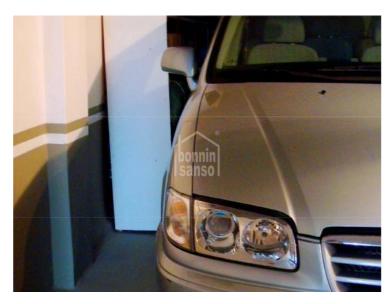

## 10 garages with 2 patios in the town of Es Migjorn.

Ref.: 24935

A total of 10 lock up garages (totalling 347m²) on the basement floor in a block of apartments built in 1990. Each garage has an individual door. There are also 2 patios of 246m<sup>2</sup>, all in the centre of Es Migjorn.