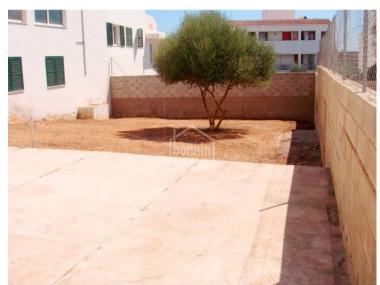

## 10 garages with 2 patios in the town of Es Migjorn.

Ref.: 24935

A total of 10 lock up garages (totalling 347m²) on the basement floor in a block of apartments built in 1990. Each garage has an individual door. There are also 2 patios of 246m<sup>2</sup>, all in the centre of Es Migjorn.