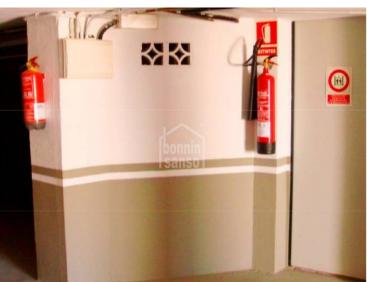

## 10 garages with 2 patios in the town of Es Migjorn.

Ref.: 24935

A total of 10 lock up garages (totalling 347m²) on the basement floor in a block of apartments built in 1990. Each garage has an individual door. There are also 2 patios of 246m<sup>2</sup>, all in the centre of Es Migjorn.