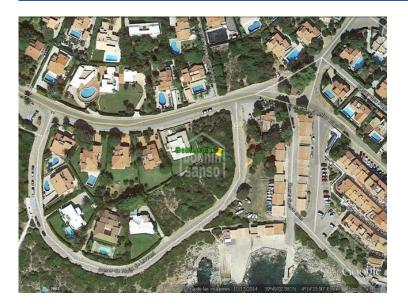

## Front line, double plot of land in Binibeca, Menorca

Ref.: 25177

Double, front line plot of land with superb sea views of approx. 1.650m², to build two villas or one large villa. Only minutes walk from the beach of Binibeca. NOTE: Currently, because of the non-existence of a sewage system nor a plan for its implementation, no municipal license could be obtained to build one. This is a temporary situation until the city council submits a plan to build a public sewage system.