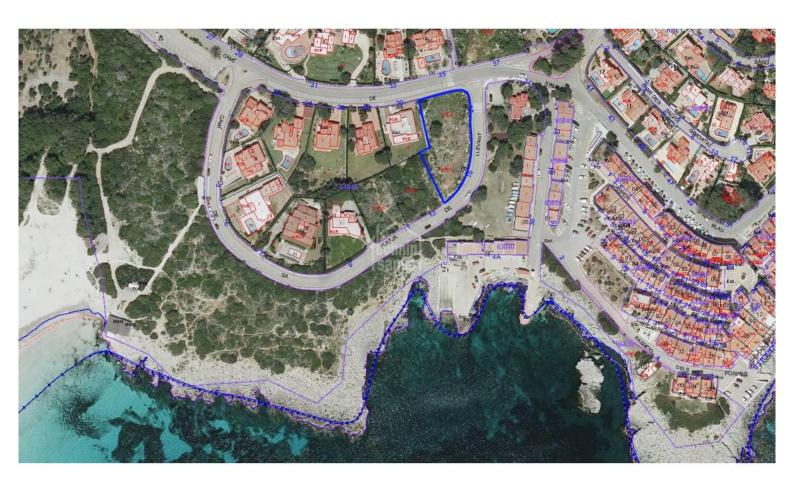

## Front line, double plot of land in Binibeca, Menorca

Ref.: 25177

Double, front line plot of land with superb sea views of approx. 1.650m², to build two villas or one large villa. Only minutes walk from the beach of Binibeca. NOTE: Currently, because of the non-existence of a sewage system nor a plan for its implementation, no municipal license could be obtained to build one. This is a temporary situation until the city council submits a plan to build a public sewage system.