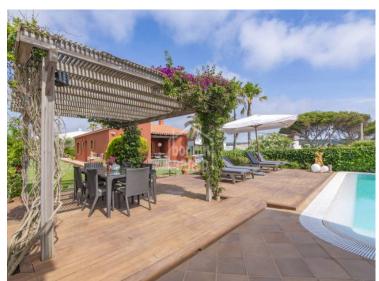

## Contempory Villa in Punta Prima, Menorca

Ref.: 25723

Incredible chalet situated on the south coast of Monica in Pun ta Priam. The main house which has more than 300m<sup>2</sup> with a beautiful garden, pool and various terraces has sea and country views. There is also an annex of 105m<sup>2</sup>. In total there are 7 bedrooms, 4 bathrooms, 2 sitting rooms, 2 dining rooms plus 2 kitchens and a garage. Interesting property to rent or as a home.