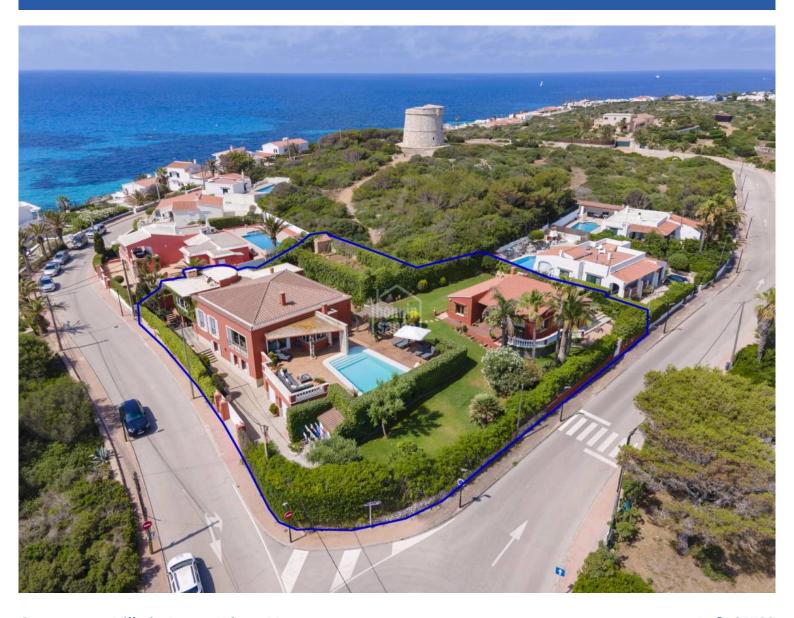

## Contempory Villa in Punta Prima, Menorca

Ref.: 25723

Incredible chalet situated on the south coast of Monica in Pun ta Priam. The main house which has more than 300m<sup>2</sup> with a beautiful garden, pool and various terraces has sea and country views. There is also an annex of 105m<sup>2</sup>. In total there are 7 bedrooms, 4 bathrooms, 2 sitting rooms, 2 dining rooms plus 2 kitchens and a garage. Interesting property to rent or as a home.