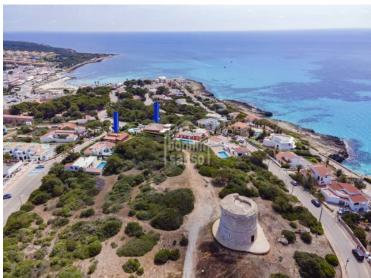

## Contempory Villa in Punta Prima, Menorca

Ref.: 25723

Incredible chalet situated on the south coast of Monica in Pun ta Priam. The main house which has more than 300m<sup>2</sup> with a beautiful garden, pool and various terraces has sea and country views. There is also an annex of 105m<sup>2</sup>. In total there are 7 bedrooms, 4 bathrooms, 2 sitting rooms, 2 dining rooms plus 2 kitchens and a garage. Interesting property to rent or as a home.