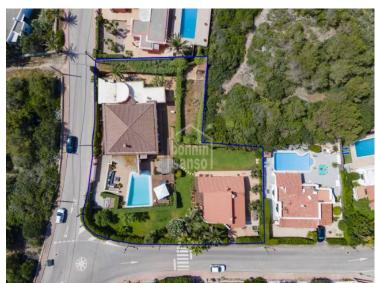

## Contempory Villa in Punta Prima, Menorca

Ref.: 25723

Incredible chalet situated on the south coast of Monica in Pun ta Priam. The main house which has more than 300m<sup>2</sup> with a beautiful garden, pool and various terraces has sea and country views. There is also an annex of 105m<sup>2</sup>. In total there are 7 bedrooms, 4 bathrooms, 2 sitting rooms, 2 dining rooms plus 2 kitchens and a garage. Interesting property to rent or as a home.