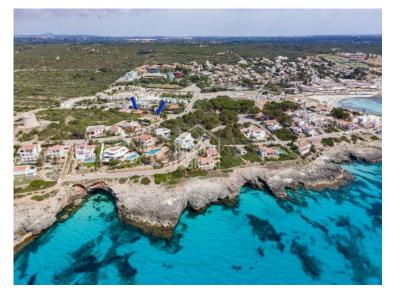

## Contempory Villa in Punta Prima, Menorca

Ref.: 25723

Incredible chalet situated on the south coast of Monica in Pun ta Priam. The main house which has more than 300m<sup>2</sup> with a beautiful garden, pool and various terraces has sea and country views. There is also an annex of 105m<sup>2</sup>. In total there are 7 bedrooms, 4 bathrooms, 2 sitting rooms, 2 dining rooms plus 2 kitchens and a garage. Interesting property to rent or as a home.