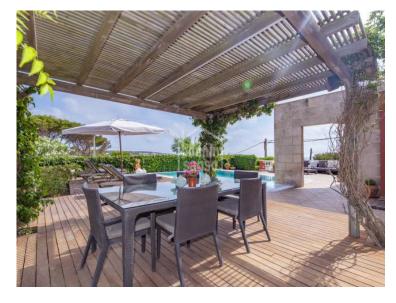

## Contempory Villa in Punta Prima, Menorca

Ref.: 25723

Incredible chalet situated on the south coast of Monica in Pun ta Priam. The main house which has more than 300m<sup>2</sup> with a beautiful garden, pool and various terraces has sea and country views. There is also an annex of 105m<sup>2</sup>. In total there are 7 bedrooms, 4 bathrooms, 2 sitting rooms, 2 dining rooms plus 2 kitchens and a garage. Interesting property to rent or as a home.