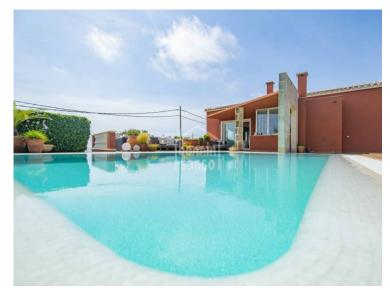

## Contempory Villa in Punta Prima, Menorca

Ref.: 25723

Incredible chalet situated on the south coast of Monica in Pun ta Priam. The main house which has more than 300m<sup>2</sup> with a beautiful garden, pool and various terraces has sea and country views. There is also an annex of 105m<sup>2</sup>. In total there are 7 bedrooms, 4 bathrooms, 2 sitting rooms, 2 dining rooms plus 2 kitchens and a garage. Interesting property to rent or as a home.