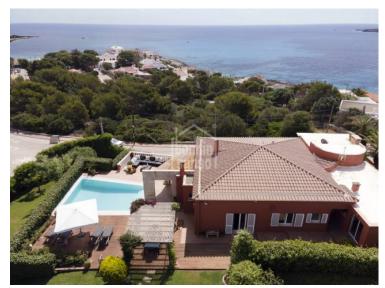

## Contempory Villa in Punta Prima, Menorca

Ref.: 25723

Incredible chalet situated on the south coast of Monica in Pun ta Priam. The main house which has more than 300m<sup>2</sup> with a beautiful garden, pool and various terraces has sea and country views. There is also an annex of 105m<sup>2</sup>. In total there are 7 bedrooms, 4 bathrooms, 2 sitting rooms, 2 dining rooms plus 2 kitchens and a garage. Interesting property to rent or as a home.