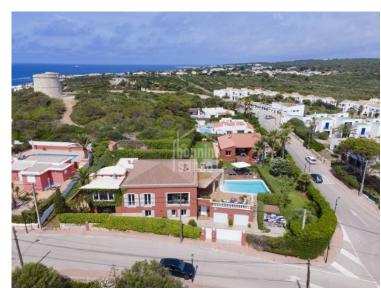

## Contempory Villa in Punta Prima, Menorca

Ref.: 25723

Incredible chalet situated on the south coast of Monica in Pun ta Priam. The main house which has more than 300m<sup>2</sup> with a beautiful garden, pool and various terraces has sea and country views. There is also an annex of 105m<sup>2</sup>. In total there are 7 bedrooms, 4 bathrooms, 2 sitting rooms, 2 dining rooms plus 2 kitchens and a garage. Interesting property to rent or as a home.