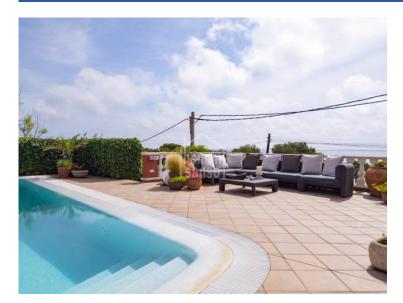

## Contempory Villa in Punta Prima, Menorca

Ref.: 25723

Incredible chalet situated on the south coast of Monica in Pun ta Priam. The main house which has more than 300m<sup>2</sup> with a beautiful garden, pool and various terraces has sea and country views. There is also an annex of 105m<sup>2</sup>. In total there are 7 bedrooms, 4 bathrooms, 2 sitting rooms, 2 dining rooms plus 2 kitchens and a garage. Interesting property to rent or as a home.