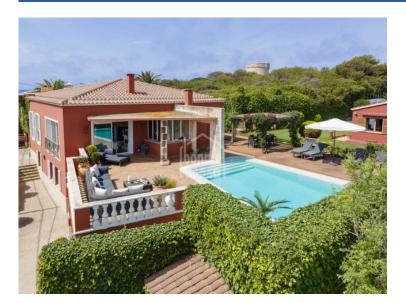

## Contempory Villa in Punta Prima, Menorca

Ref.: 25723

Incredible chalet situated on the south coast of Monica in Pun ta Priam. The main house which has more than 300m<sup>2</sup> with a beautiful garden, pool and various terraces has sea and country views. There is also an annex of 105m<sup>2</sup>. In total there are 7 bedrooms, 4 bathrooms, 2 sitting rooms, 2 dining rooms plus 2 kitchens and a garage. Interesting property to rent or as a home.