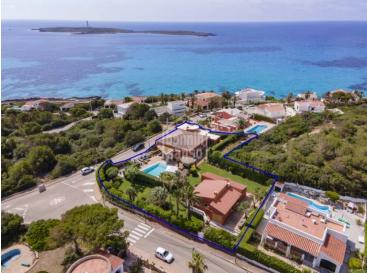

## Contempory Villa in Punta Prima, Menorca

Ref.: 25723

Incredible chalet situated on the south coast of Monica in Pun ta Priam. The main house which has more than 300m<sup>2</sup> with a beautiful garden, pool and various terraces has sea and country views. There is also an annex of 105m<sup>2</sup>. In total there are 7 bedrooms, 4 bathrooms, 2 sitting rooms, 2 dining rooms plus 2 kitchens and a garage. Interesting property to rent or as a home.