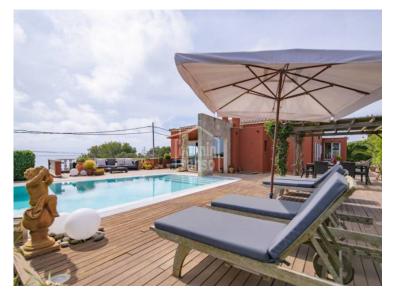

## Contempory Villa in Punta Prima, Menorca

Ref.: 25723

Incredible chalet situated on the south coast of Monica in Pun ta Priam. The main house which has more than 300m<sup>2</sup> with a beautiful garden, pool and various terraces has sea and country views. There is also an annex of 105m<sup>2</sup>. In total there are 7 bedrooms, 4 bathrooms, 2 sitting rooms, 2 dining rooms plus 2 kitchens and a garage. Interesting property to rent or as a home.