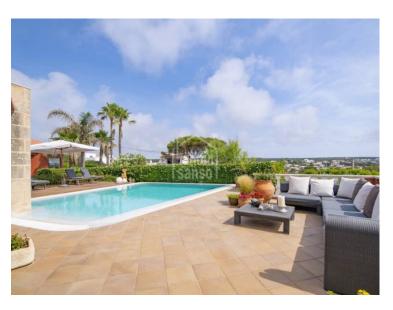

## Contempory Villa in Punta Prima, Menorca

Ref.: 25723

Incredible chalet situated on the south coast of Monica in Pun ta Priam. The main house which has more than 300m<sup>2</sup> with a beautiful garden, pool and various terraces has sea and country views. There is also an annex of 105m<sup>2</sup>. In total there are 7 bedrooms, 4 bathrooms, 2 sitting rooms, 2 dining rooms plus 2 kitchens and a garage. Interesting property to rent or as a home.