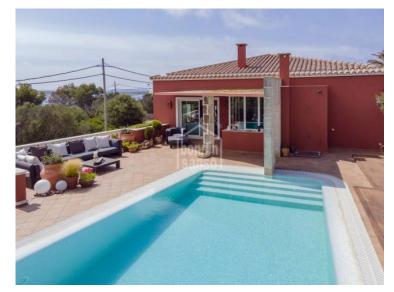

## Contempory Villa in Punta Prima, Menorca

Ref.: 25723

Incredible chalet situated on the south coast of Monica in Pun ta Priam. The main house which has more than 300m<sup>2</sup> with a beautiful garden, pool and various terraces has sea and country views. There is also an annex of 105m<sup>2</sup>. In total there are 7 bedrooms, 4 bathrooms, 2 sitting rooms, 2 dining rooms plus 2 kitchens and a garage. Interesting property to rent or as a home.