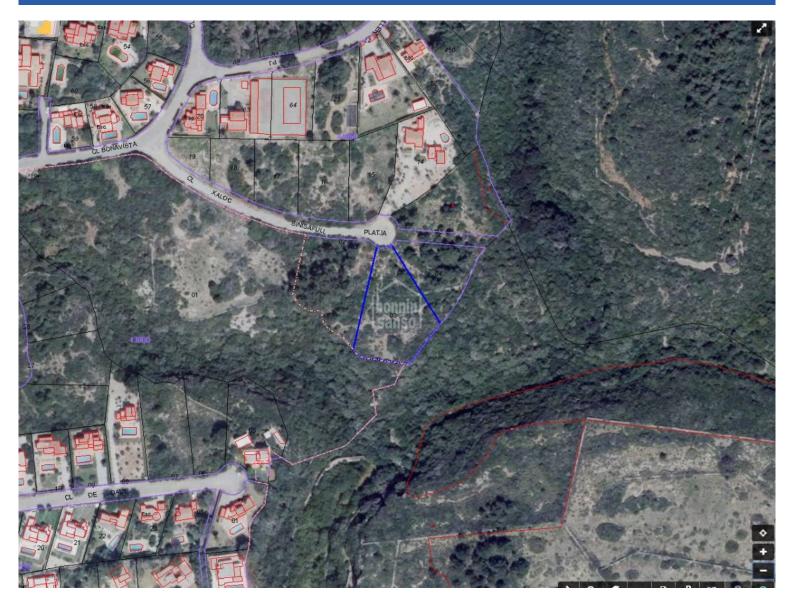

## Plot of land of more than 2700 m2 with sea views in Binisafuller on the south coast

Ref.: 26317

Plot of land of 2700m<sup>2</sup> with fantastic sea views for sale situated in a cul-de-sac on the coastal urbanization of Binisafuller. At present, it has no building permission due to building regulations stipuleted in the PTI (territorial plan). The area is very beautiful with lovely, natural coves for swimming.