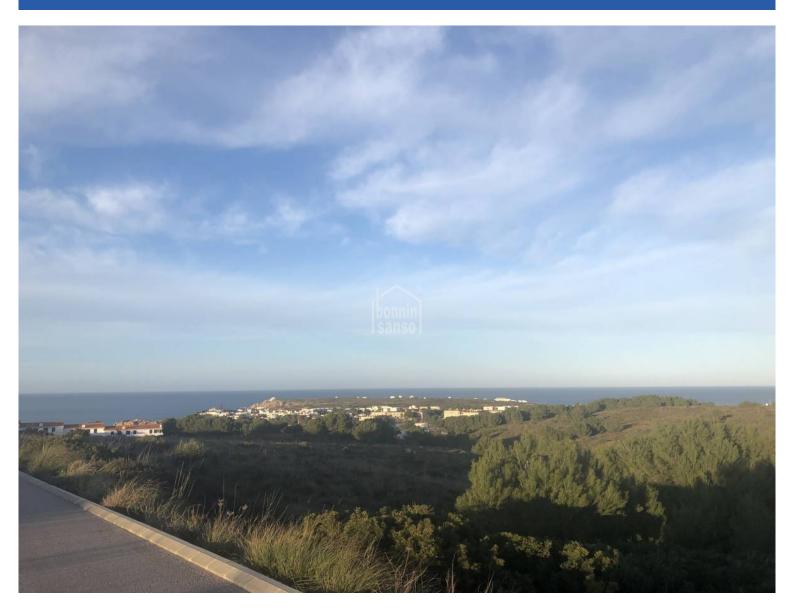

## **Buildable in Coves Noves**

Ref.: 26898

Looking for a project ?. Plot of 1200 square meters located in the Coves Noves urbanization. Sewerage, electricity and water at the foot of the plot. Possibility of construction: Urban parameters: 

Setbacks to public roads 5m; between plot 3m; and between buildings 3m. 

Minimum segregated plot 1000m². 
Intensity of use 1 home for every 600m². important to note that this parcel already has a connection to the sewerage network, so the processing of building projects is possible. Social club with restaurant, swimming pool, paddle tennis courts. Tennis. Gym etc. Five minutes from the Addaya Marina (1.5km) and (1.8km from the Son Parc Golf Club). Ask your trusted advisor for the Project