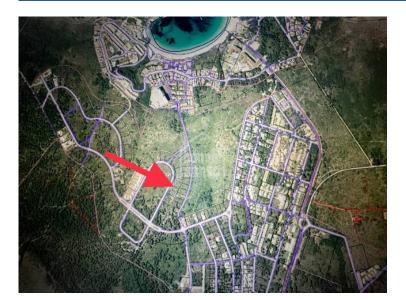

## **Buildable in Coves Noves**

Ref.: 26898

Looking for a project ?. Plot of 1200 square meters located in the Coves Noves urbanization. Sewerage, electricity and water at the foot of the plot. Possibility of construction: Urban parameters: 

Setbacks to public roads 5m; between plot 3m; and between buildings 3m. 

Minimum segregated plot 1000m². 
Intensity of use 1 home for every 600m². important to note that this parcel already has a connection to the sewerage network, so the processing of building projects is possible. Social club with restaurant, swimming pool, paddle tennis courts. Tennis. Gym etc. Five minutes from the Addaya Marina (1.5km) and (1.8km from the Son Parc Golf Club). Ask your trusted advisor for the Project