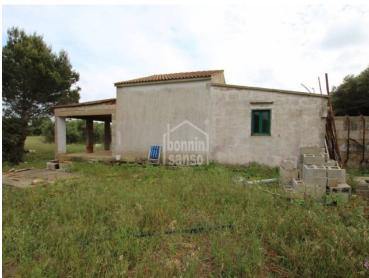

## **Country dwelling close to both Sant Lluis and Es Castell**

Ref.: 26956

Country dwelling of approximately 36m2 plus attic located in peaceful area of Binisaida close to both Es Castell and Sant Lluis on rural plot of approximately 2.984m2. The water supply is from a communal well and is charged annually from meter reading. The property requires some form of electrical supply albeit by solar panels or a generator.