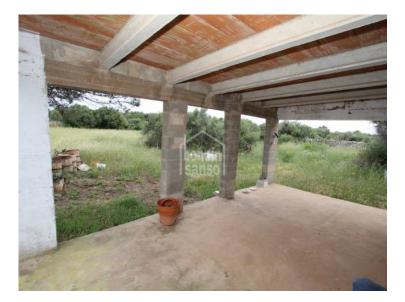

## **Country dwelling close to both Sant Lluis and Es Castell**

Ref.: 26956

Country dwelling of approximately 36m2 plus attic located in peaceful area of Binisaida close to both Es Castell and Sant Lluis on rural plot of approximately 2.984m2. The water supply is from a communal well and is charged annually from meter reading. The property requires some form of electrical supply albeit by solar panels or a generator.