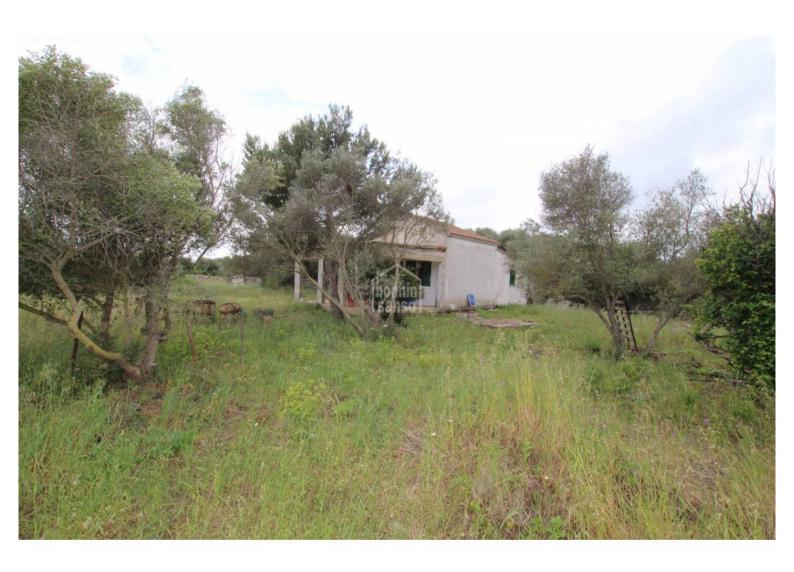

## **Country dwelling close to both Sant Lluis and Es Castell**

Ref.: 26956

Country dwelling of approximately 36m2 plus attic located in peaceful area of Binisaida close to both Es Castell and Sant Lluis on rural plot of approximately 2.984m2. The water supply is from a communal well and is charged annually from meter reading. The property requires some form of electrical supply albeit by solar panels or a generator.