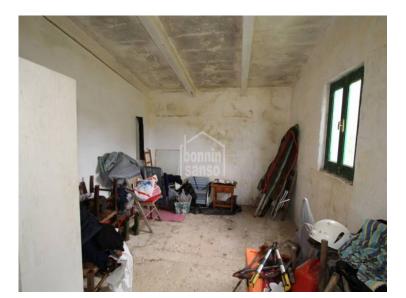

## **Country dwelling close to both Sant Lluis and Es Castell**

Ref.: 26956

Country dwelling of approximately 36m2 plus attic located in peaceful area of Binisaida close to both Es Castell and Sant Lluis on rural plot of approximately 2.984m2. The water supply is from a communal well and is charged annually from meter reading. The property requires some form of electrical supply albeit by solar panels or a generator.