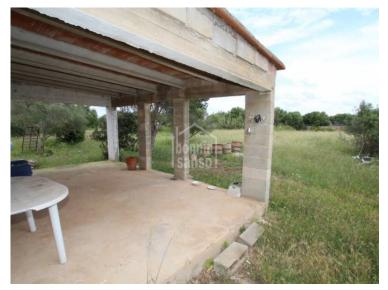

## **Country dwelling close to both Sant Lluis and Es Castell**

Ref.: 26956

Country dwelling of approximately 36m2 plus attic located in peaceful area of Binisaida close to both Es Castell and Sant Lluis on rural plot of approximately 2.984m2. The water supply is from a communal well and is charged annually from meter reading. The property requires some form of electrical supply albeit by solar panels or a generator.