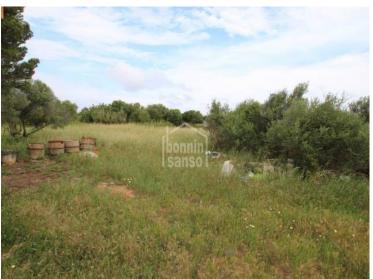

## **Country dwelling close to both Sant Lluis and Es Castell**

Ref.: 26956

Country dwelling of approximately 36m2 plus attic located in peaceful area of Binisaida close to both Es Castell and Sant Lluis on rural plot of approximately 2.984m2. The water supply is from a communal well and is charged annually from meter reading. The property requires some form of electrical supply albeit by solar panels or a generator.