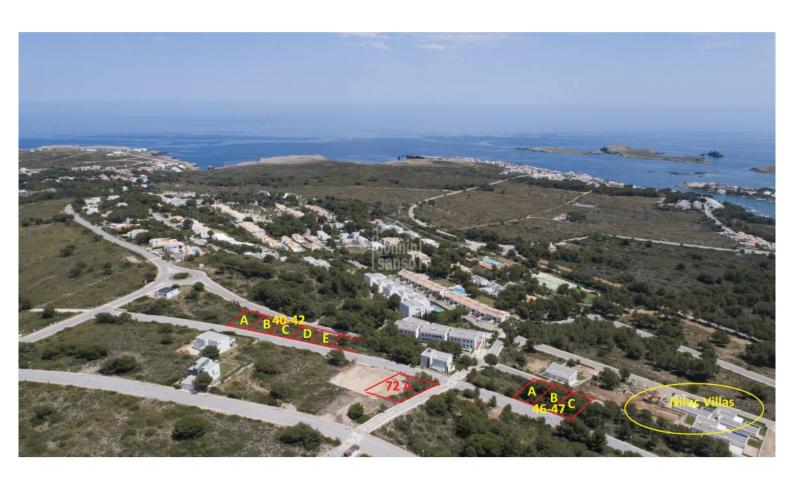

## **Building plot with sea views Coves Noves Menorca**

Ref.: 27615

Building plot of 600m<sup>2</sup> located in Coves Noves. Sewerage, electricity and Water conections at the foot of the plot. Urban parameters: 

Preferential use of isolated single-family housing 
Minimum front of plot 15.00m 
Maximum bui 0.35m<sup>2</sup> / m<sup>2</sup> of plot [ Maximum regulatory height 7.00m (3.50m maximum from the street) [ Number of floors 2 (grounds) floor + first floor) [ Setbacks to public roads 5m; between plot 3m; and between buildings 3m. [ Minimum segregated ] 1000m<sup>2</sup>. I Intensity of use 1 home for every 600m<sup>2</sup>. It is important to note that this parcel already has a connection to th sewerage network, so the processing of building projects is possible. Social club with restaurant, swimming pool, paddle tennis courts. Tennis. Gym etc. Five minutes from the Addaya Marina (1.5km) and (1.8km from the Son Parc Golf Club). Ask your trusted advisor for the Project Management service. Social club with restaurant, swimming pool, paddle tennis