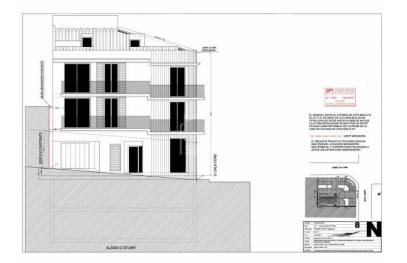

## Interesting proposition for developers. Es Castell - Menorca

Ref.: 28342

An incredible opportunity awaits you! We have a prime land ready for construction, with excavation already done and a project in place, in a truly breathtaking location next to Cala Corb, offering you mesmerizing sea views. With a building capacity exceeding 800 square meters, this project has been designed to accommodate seven modern residences and parking spaces. Imagine the possibility of creating a high-end residential space in one of the most sought-after areas in the region. The demand for both primary and secondary residences is constantly increasing, and this particular area lacks new construction offerings. This means that your investment will hold substantial added value and tremendous growth potential. Furthermore, we have available plans for you to explore all the possibilities that this project has to offer. Do not hesitate to request further information, and you will be one step closer to turning this opportunity into a