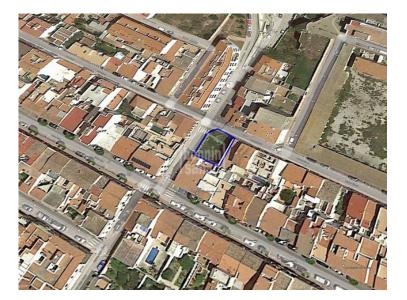

## Interesting proposition for developers. Es Castell - Menorca

Ref.: 28342

An incredible opportunity awaits you! We have a prime land ready for construction, with excavation already done and a project in place, in a truly breathtaking location next to Cala Corb, offering you mesmerizing sea views. With a building capacity exceeding 800 square meters, this project has been designed to accommodate seven modern residences and parking spaces. Imagine the possibility of creating a high-end residential space in one of the most sought-after areas in the region. The demand for both primary and secondary residences is constantly increasing, and this particular area lacks new construction offerings. This means that your investment will hold substantial added value and tremendous growth potential. Furthermore, we have available plans for you to explore all the possibilities that this project has to offer. Do not hesitate to request further information, and you will be one step closer to turning this opportunity into a