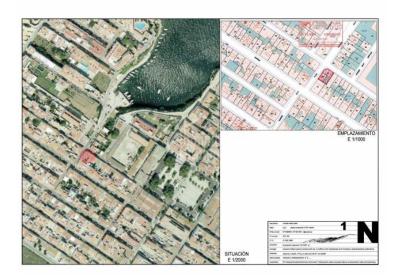

## Interesting proposition for developers. Es Castell - Menorca

Ref.: 28342

An incredible opportunity awaits you! We have a prime land ready for construction, with excavation already done and a project in place, in a truly breathtaking location next to Cala Corb, offering you mesmerizing sea views. With a building capacity exceeding 800 square meters, this project has been designed to accommodate seven modern residences and parking spaces. Imagine the possibility of creating a high-end residential space in one of the most sought-after areas in the region. The demand for both primary and secondary residences is constantly increasing, and this particular area lacks new construction offerings. This means that your investment will hold substantial added value and tremendous growth potential. Furthermore, we have available plans for you to explore all the possibilities that this project has to offer. Do not hesitate to request further information, and you will be one step closer to turning this opportunity into a