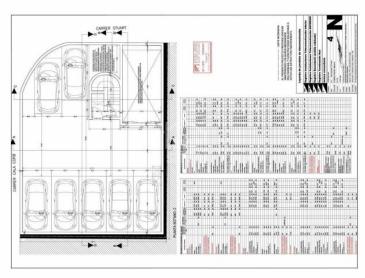

## Interesting proposition for developers. Es Castell - Menorca

Ref.: 28342

An incredible opportunity awaits you! We have a prime land ready for construction, with excavation already done and a project in place, in a truly breathtaking location next to Cala Corb, offering you mesmerizing sea views. With a building capacity exceeding 800 square meters, this project has been designed to accommodate seven modern residences and parking spaces. Imagine the possibility of creating a high-end residential space in one of the most sought-after areas in the region. The demand for both primary and secondary residences is constantly increasing, and this particular area lacks new construction offerings. This means that your investment will hold substantial added value and tremendous growth potential. Furthermore, we have available plans for you to explore all the possibilities that this project has to offer. Do not hesitate to request further information, and you will be one step closer to turning this opportunity into a