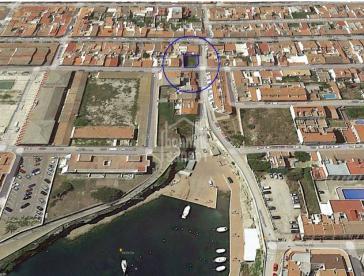

## Interesting proposition for developers. Es Castell - Menorca

Ref.: 28342

An incredible opportunity awaits you! We have a prime land ready for construction, with excavation already done and a project in place, in a truly breathtaking location next to Cala Corb, offering you mesmerizing sea views. With a building capacity exceeding 800 square meters, this project has been designed to accommodate seven modern residences and parking spaces. Imagine the possibility of creating a high-end residential space in one of the most sought-after areas in the region. The demand for both primary and secondary residences is constantly increasing, and this particular area lacks new construction offerings. This means that your investment will hold substantial added value and tremendous growth potential. Furthermore, we have available plans for you to explore all the possibilities that this project has to offer. Do not hesitate to request further information, and you will be one step closer to turning this opportunity into a