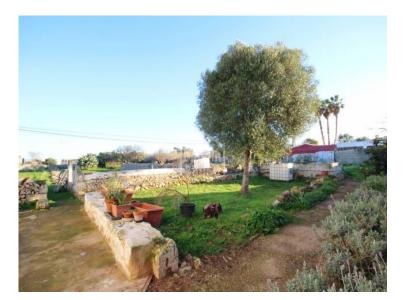

## Refurbishment project in a rural setting on the outskirts of Mahon, Menorca

Ref.: 28510

Are you looking for a quirky property in the countryside, somewhere you can enjoy being outside, space to grow your own fruit and vegetables, but without being far from the town? Well this could be it! Just at the entrance the picturesque village of Llumesanes is an expanse of some 3000m<sup>2</sup> of agricultural land with a two storey building of approximately 50m<sup>2</sup> on each floor in need of refurbishment. Although built to the maximum permitted, there is scope to convert it into a cosy home or a holiday hideaway! The soil is fertile and perfect for your kitchen garden or allotment. Plenty of space for a barbecues and family gatherings, or perhaps to keep animals. The property has water, but not mains electricity although it would be possible include a connection within a refurbishment project. If this is for you, don't hesitate, come and take a look!