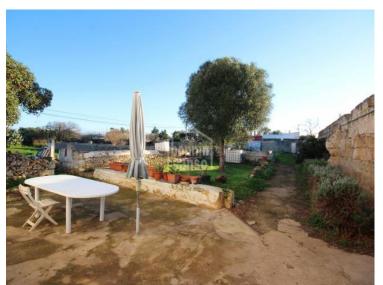

## Refurbishment project in a rural setting on the outskirts of Mahon, Menorca

Ref.: 28510

Are you looking for a quirky property in the countryside, somewhere you can enjoy being outside, space to grow your own fruit and vegetables, but without being far from the town? Well this could be it! Just at the entrance the picturesque village of Llumesanes is an expanse of some 3000m<sup>2</sup> of agricultural land with a two storey building of approximately 50m<sup>2</sup> on each floor in need of refurbishment. Although built to the maximum permitted, there is scope to convert it into a cosy home or a holiday hideaway! The soil is fertile and perfect for your kitchen garden or allotment. Plenty of space for a barbecues and family gatherings, or perhaps to keep animals. The property has water, but not mains electricity although it would be possible include a connection within a refurbishment project. If this is for you, don't hesitate, come and take a look!