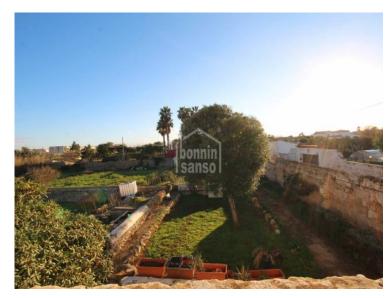

## Refurbishment project in a rural setting on the outskirts of Mahon, Menorca

Ref.: 28510

Are you looking for a quirky property in the countryside, somewhere you can enjoy being outside, space to grow your own fruit and vegetables, but without being far from the town? Well this could be it! Just at the entrance the picturesque village of Llumesanes is an expanse of some 3000m<sup>2</sup> of agricultural land with a two storey building of approximately 50m<sup>2</sup> on each floor in need of refurbishment. Although built to the maximum permitted, there is scope to convert it into a cosy home or a holiday hideaway! The soil is fertile and perfect for your kitchen garden or allotment. Plenty of space for a barbecues and family gatherings, or perhaps to keep animals. The property has water, but not mains electricity although it would be possible include a connection within a refurbishment project. If this is for you, don't hesitate, come and take a look!