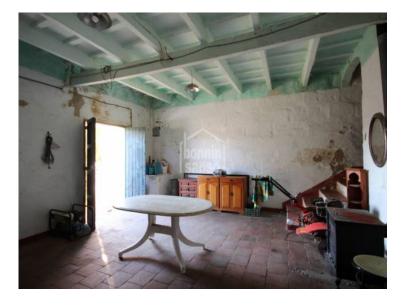

## Refurbishment project in a rural setting on the outskirts of Mahon, Menorca

Ref.: 28510

Are you looking for a quirky property in the countryside, somewhere you can enjoy being outside, space to grow your own fruit and vegetables, but without being far from the town? Well this could be it! Just at the entrance the picturesque village of Llumesanes is an expanse of some 3000m<sup>2</sup> of agricultural land with a two storey building of approximately 50m<sup>2</sup> on each floor in need of refurbishment. Although built to the maximum permitted, there is scope to convert it into a cosy home or a holiday hideaway! The soil is fertile and perfect for your kitchen garden or allotment. Plenty of space for a barbecues and family gatherings, or perhaps to keep animals. The property has water, but not mains electricity although it would be possible include a connection within a refurbishment project. If this is for you, don't hesitate, come and take a look!