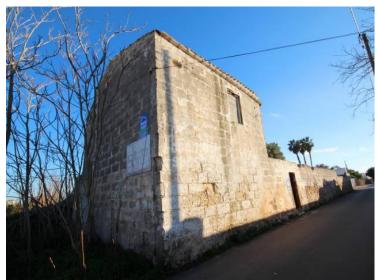

## Refurbishment project in a rural setting on the outskirts of Mahon, Menorca

Ref.: 28510

Are you looking for a quirky property in the countryside, somewhere you can enjoy being outside, space to grow your own fruit and vegetables, but without being far from the town? Well this could be it! Just at the entrance the picturesque village of Llumesanes is an expanse of some 3000m<sup>2</sup> of agricultural land with a two storey building of approximately 50m<sup>2</sup> on each floor in need of refurbishment. Although built to the maximum permitted, there is scope to convert it into a cosy home or a holiday hideaway! The soil is fertile and perfect for your kitchen garden or allotment. Plenty of space for a barbecues and family gatherings, or perhaps to keep animals. The property has water, but not mains electricity although it would be possible include a connection within a refurbishment project. If this is for you, don't hesitate, come and take a look!