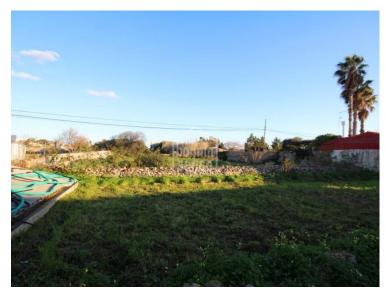

## Refurbishment project in a rural setting on the outskirts of Mahon, Menorca

Ref.: 28510

Are you looking for a quirky property in the countryside, somewhere you can enjoy being outside, space to grow your own fruit and vegetables, but without being far from the town? Well this could be it! Just at the entrance the picturesque village of Llumesanes is an expanse of some 3000m<sup>2</sup> of agricultural land with a two storey building of approximately 50m<sup>2</sup> on each floor in need of refurbishment. Although built to the maximum permitted, there is scope to convert it into a cosy home or a holiday hideaway! The soil is fertile and perfect for your kitchen garden or allotment. Plenty of space for a barbecues and family gatherings, or perhaps to keep animals. The property has water, but not mains electricity although it would be possible include a connection within a refurbishment project. If this is for you, don't hesitate, come and take a look!