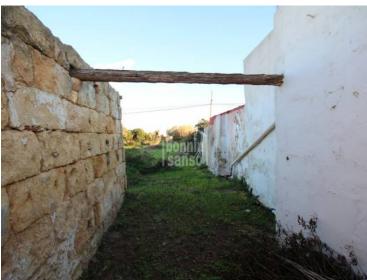

## Refurbishment project in a rural setting on the outskirts of Mahon, Menorca

Ref.: 28510

Are you looking for a quirky property in the countryside, somewhere you can enjoy being outside, space to grow your own fruit and vegetables, but without being far from the town? Well this could be it! Just at the entrance the picturesque village of Llumesanes is an expanse of some 3000m<sup>2</sup> of agricultural land with a two storey building of approximately 50m<sup>2</sup> on each floor in need of refurbishment. Although built to the maximum permitted, there is scope to convert it into a cosy home or a holiday hideaway! The soil is fertile and perfect for your kitchen garden or allotment. Plenty of space for a barbecues and family gatherings, or perhaps to keep animals. The property has water, but not mains electricity although it would be possible include a connection within a refurbishment project. If this is for you, don't hesitate, come and take a look!