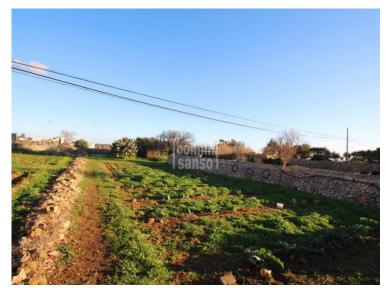

## Refurbishment project in a rural setting on the outskirts of Mahon, Menorca

Ref.: 28510

Are you looking for a quirky property in the countryside, somewhere you can enjoy being outside, space to grow your own fruit and vegetables, but without being far from the town? Well this could be it! Just at the entrance the picturesque village of Llumesanes is an expanse of some 3000m<sup>2</sup> of agricultural land with a two storey building of approximately 50m<sup>2</sup> on each floor in need of refurbishment. Although built to the maximum permitted, there is scope to convert it into a cosy home or a holiday hideaway! The soil is fertile and perfect for your kitchen garden or allotment. Plenty of space for a barbecues and family gatherings, or perhaps to keep animals. The property has water, but not mains electricity although it would be possible include a connection within a refurbishment project. If this is for you, don't hesitate, come and take a look!