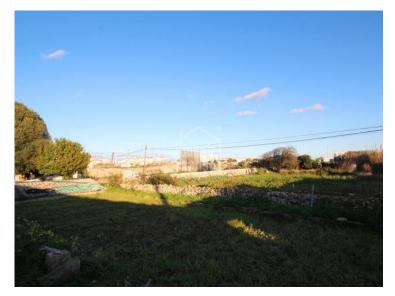

## Refurbishment project in a rural setting on the outskirts of Mahon, Menorca

Ref.: 28510

Are you looking for a quirky property in the countryside, somewhere you can enjoy being outside, space to grow your own fruit and vegetables, but without being far from the town? Well this could be it! Just at the entrance the picturesque village of Llumesanes is an expanse of some 3000m<sup>2</sup> of agricultural land with a two storey building of approximately 50m<sup>2</sup> on each floor in need of refurbishment. Although built to the maximum permitted, there is scope to convert it into a cosy home or a holiday hideaway! The soil is fertile and perfect for your kitchen garden or allotment. Plenty of space for a barbecues and family gatherings, or perhaps to keep animals. The property has water, but not mains electricity although it would be possible include a connection within a refurbishment project. If this is for you, don't hesitate, come and take a look!