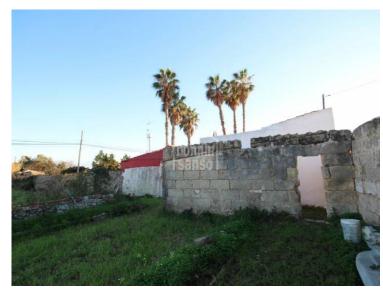

## Refurbishment project in a rural setting on the outskirts of Mahon, Menorca

Ref.: 28510

Are you looking for a quirky property in the countryside, somewhere you can enjoy being outside, space to grow your own fruit and vegetables, but without being far from the town? Well this could be it! Just at the entrance the picturesque village of Llumesanes is an expanse of some 3000m<sup>2</sup> of agricultural land with a two storey building of approximately 50m<sup>2</sup> on each floor in need of refurbishment. Although built to the maximum permitted, there is scope to convert it into a cosy home or a holiday hideaway! The soil is fertile and perfect for your kitchen garden or allotment. Plenty of space for a barbecues and family gatherings, or perhaps to keep animals. The property has water, but not mains electricity although it would be possible include a connection within a refurbishment project. If this is for you, don't hesitate, come and take a look!