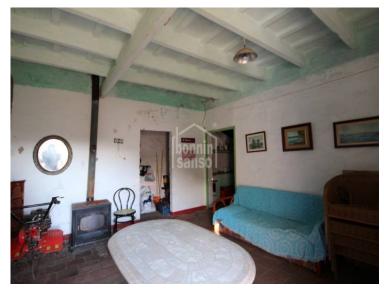

## Refurbishment project in a rural setting on the outskirts of Mahon, Menorca

Ref.: 28510

Are you looking for a quirky property in the countryside, somewhere you can enjoy being outside, space to grow your own fruit and vegetables, but without being far from the town? Well this could be it! Just at the entrance the picturesque village of Llumesanes is an expanse of some 3000m<sup>2</sup> of agricultural land with a two storey building of approximately 50m<sup>2</sup> on each floor in need of refurbishment. Although built to the maximum permitted, there is scope to convert it into a cosy home or a holiday hideaway! The soil is fertile and perfect for your kitchen garden or allotment. Plenty of space for a barbecues and family gatherings, or perhaps to keep animals. The property has water, but not mains electricity although it would be possible include a connection within a refurbishment project. If this is for you, don't hesitate, come and take a look!