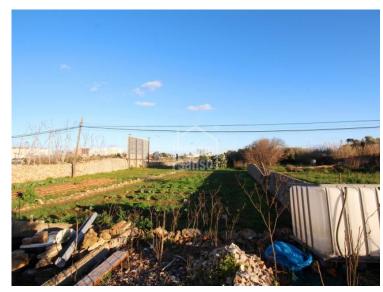

## Refurbishment project in a rural setting on the outskirts of Mahon, Menorca

Ref.: 28510

Are you looking for a quirky property in the countryside, somewhere you can enjoy being outside, space to grow your own fruit and vegetables, but without being far from the town? Well this could be it! Just at the entrance the picturesque village of Llumesanes is an expanse of some 3000m<sup>2</sup> of agricultural land with a two storey building of approximately 50m<sup>2</sup> on each floor in need of refurbishment. Although built to the maximum permitted, there is scope to convert it into a cosy home or a holiday hideaway! The soil is fertile and perfect for your kitchen garden or allotment. Plenty of space for a barbecues and family gatherings, or perhaps to keep animals. The property has water, but not mains electricity although it would be possible include a connection within a refurbishment project. If this is for you, don't hesitate, come and take a look!