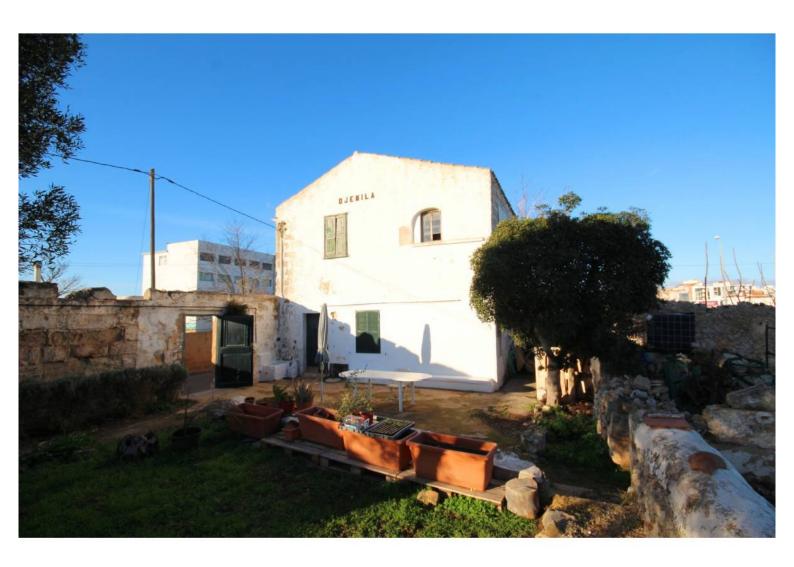

## Refurbishment project in a rural setting on the outskirts of Mahon, Menorca

Ref.: 28510

Are you looking for a quirky property in the countryside, somewhere you can enjoy being outside, space to grow your own fruit and vegetables, but without being far from the town? Well this could be it! Just at the entrance the picturesque village of Llumesanes is an expanse of some 3000m<sup>2</sup> of agricultural land with a two storey building of approximately 50m<sup>2</sup> on each floor in need of refurbishment. Although built to the maximum permitted, there is scope to convert it into a cosy home or a holiday hideaway! The soil is fertile and perfect for your kitchen garden or allotment. Plenty of space for a barbecues and family gatherings, or perhaps to keep animals. The property has water, but not mains electricity although it would be possible include a connection within a refurbishment project. If this is for you, don't hesitate, come and take a look!