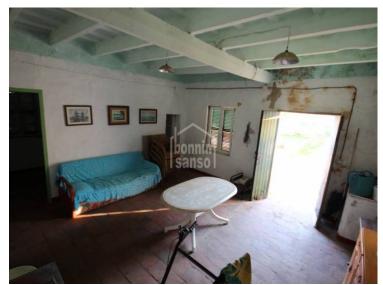

## Refurbishment project in a rural setting on the outskirts of Mahon, Menorca

Ref.: 28510

Are you looking for a quirky property in the countryside, somewhere you can enjoy being outside, space to grow your own fruit and vegetables, but without being far from the town? Well this could be it! Just at the entrance the picturesque village of Llumesanes is an expanse of some 3000m<sup>2</sup> of agricultural land with a two storey building of approximately 50m<sup>2</sup> on each floor in need of refurbishment. Although built to the maximum permitted, there is scope to convert it into a cosy home or a holiday hideaway! The soil is fertile and perfect for your kitchen garden or allotment. Plenty of space for a barbecues and family gatherings, or perhaps to keep animals. The property has water, but not mains electricity although it would be possible include a connection within a refurbishment project. If this is for you, don't hesitate, come and take a look!