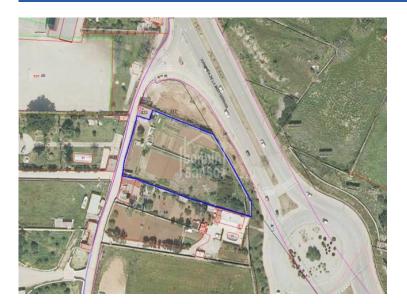

## Refurbishment project in a rural setting on the outskirts of Mahon, Menorca

Ref.: 28510

Are you looking for a quirky property in the countryside, somewhere you can enjoy being outside, space to grow your own fruit and vegetables, but without being far from the town? Well this could be it! Just at the entrance the picturesque village of Llumesanes is an expanse of some 3000m<sup>2</sup> of agricultural land with a two storey building of approximately 50m<sup>2</sup> on each floor in need of refurbishment. Although built to the maximum permitted, there is scope to convert it into a cosy home or a holiday hideaway! The soil is fertile and perfect for your kitchen garden or allotment. Plenty of space for a barbecues and family gatherings, or perhaps to keep animals. The property has water, but not mains electricity although it would be possible include a connection within a refurbishment project. If this is for you, don't hesitate, come and take a look!