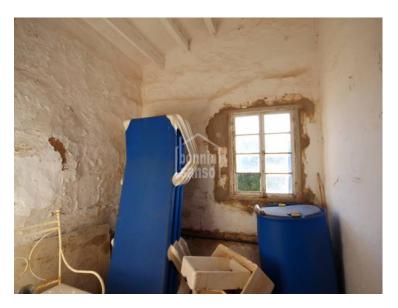

## Refurbishment project in a rural setting on the outskirts of Mahon, Menorca

Ref.: 28510

Are you looking for a quirky property in the countryside, somewhere you can enjoy being outside, space to grow your own fruit and vegetables, but without being far from the town? Well this could be it! Just at the entrance the picturesque village of Llumesanes is an expanse of some 3000m<sup>2</sup> of agricultural land with a two storey building of approximately 50m<sup>2</sup> on each floor in need of refurbishment. Although built to the maximum permitted, there is scope to convert it into a cosy home or a holiday hideaway! The soil is fertile and perfect for your kitchen garden or allotment. Plenty of space for a barbecues and family gatherings, or perhaps to keep animals. The property has water, but not mains electricity although it would be possible include a connection within a refurbishment project. If this is for you, don't hesitate, come and take a look!