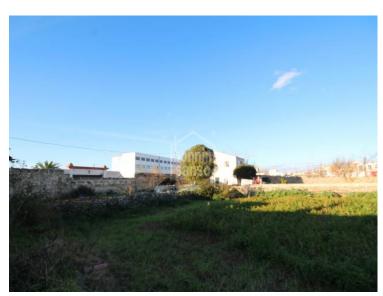

## Refurbishment project in a rural setting on the outskirts of Mahon, Menorca

Ref.: 28510

Are you looking for a quirky property in the countryside, somewhere you can enjoy being outside, space to grow your own fruit and vegetables, but without being far from the town? Well this could be it! Just at the entrance the picturesque village of Llumesanes is an expanse of some 3000m<sup>2</sup> of agricultural land with a two storey building of approximately 50m<sup>2</sup> on each floor in need of refurbishment. Although built to the maximum permitted, there is scope to convert it into a cosy home or a holiday hideaway! The soil is fertile and perfect for your kitchen garden or allotment. Plenty of space for a barbecues and family gatherings, or perhaps to keep animals. The property has water, but not mains electricity although it would be possible include a connection within a refurbishment project. If this is for you, don't hesitate, come and take a look!