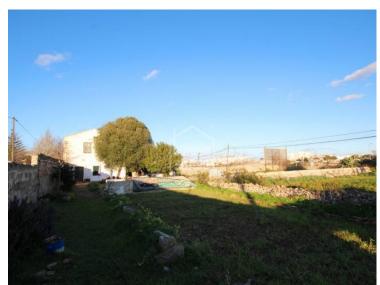

## Refurbishment project in a rural setting on the outskirts of Mahon, Menorca

Ref.: 28510

Are you looking for a quirky property in the countryside, somewhere you can enjoy being outside, space to grow your own fruit and vegetables, but without being far from the town? Well this could be it! Just at the entrance the picturesque village of Llumesanes is an expanse of some 3000m<sup>2</sup> of agricultural land with a two storey building of approximately 50m<sup>2</sup> on each floor in need of refurbishment. Although built to the maximum permitted, there is scope to convert it into a cosy home or a holiday hideaway! The soil is fertile and perfect for your kitchen garden or allotment. Plenty of space for a barbecues and family gatherings, or perhaps to keep animals. The property has water, but not mains electricity although it would be possible include a connection within a refurbishment project. If this is for you, don't hesitate, come and take a look!