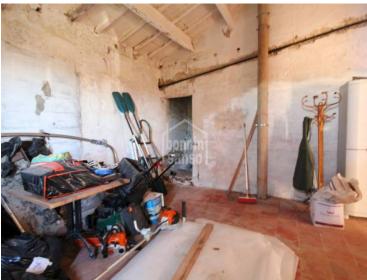

## Refurbishment project in a rural setting on the outskirts of Mahon, Menorca

Ref.: 28510

Are you looking for a quirky property in the countryside, somewhere you can enjoy being outside, space to grow your own fruit and vegetables, but without being far from the town? Well this could be it! Just at the entrance the picturesque village of Llumesanes is an expanse of some 3000m<sup>2</sup> of agricultural land with a two storey building of approximately 50m<sup>2</sup> on each floor in need of refurbishment. Although built to the maximum permitted, there is scope to convert it into a cosy home or a holiday hideaway! The soil is fertile and perfect for your kitchen garden or allotment. Plenty of space for a barbecues and family gatherings, or perhaps to keep animals. The property has water, but not mains electricity although it would be possible include a connection within a refurbishment project. If this is for you, don't hesitate, come and take a look!