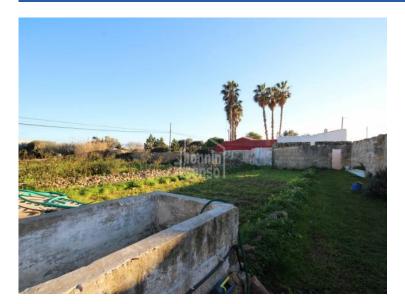

## Refurbishment project in a rural setting on the outskirts of Mahon, Menorca

Ref.: 28510

Are you looking for a quirky property in the countryside, somewhere you can enjoy being outside, space to grow your own fruit and vegetables, but without being far from the town? Well this could be it! Just at the entrance the picturesque village of Llumesanes is an expanse of some 3000m<sup>2</sup> of agricultural land with a two storey building of approximately 50m<sup>2</sup> on each floor in need of refurbishment. Although built to the maximum permitted, there is scope to convert it into a cosy home or a holiday hideaway! The soil is fertile and perfect for your kitchen garden or allotment. Plenty of space for a barbecues and family gatherings, or perhaps to keep animals. The property has water, but not mains electricity although it would be possible include a connection within a refurbishment project. If this is for you, don't hesitate, come and take a look!