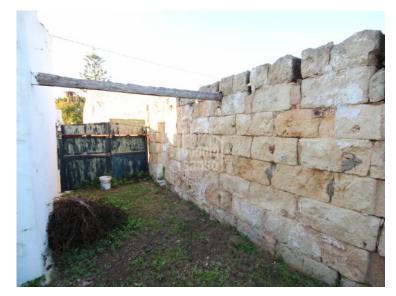

## Refurbishment project in a rural setting on the outskirts of Mahon, Menorca

Ref.: 28510

Are you looking for a quirky property in the countryside, somewhere you can enjoy being outside, space to grow your own fruit and vegetables, but without being far from the town? Well this could be it! Just at the entrance the picturesque village of Llumesanes is an expanse of some 3000m<sup>2</sup> of agricultural land with a two storey building of approximately 50m<sup>2</sup> on each floor in need of refurbishment. Although built to the maximum permitted, there is scope to convert it into a cosy home or a holiday hideaway! The soil is fertile and perfect for your kitchen garden or allotment. Plenty of space for a barbecues and family gatherings, or perhaps to keep animals. The property has water, but not mains electricity although it would be possible include a connection within a refurbishment project. If this is for you, don't hesitate, come and take a look!