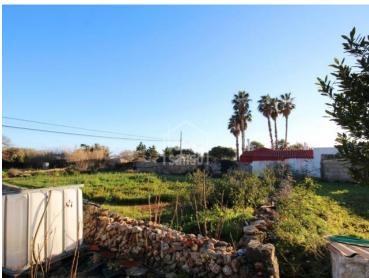

## Refurbishment project in a rural setting on the outskirts of Mahon, Menorca

Ref.: 28510

Are you looking for a quirky property in the countryside, somewhere you can enjoy being outside, space to grow your own fruit and vegetables, but without being far from the town? Well this could be it! Just at the entrance the picturesque village of Llumesanes is an expanse of some 3000m<sup>2</sup> of agricultural land with a two storey building of approximately 50m<sup>2</sup> on each floor in need of refurbishment. Although built to the maximum permitted, there is scope to convert it into a cosy home or a holiday hideaway! The soil is fertile and perfect for your kitchen garden or allotment. Plenty of space for a barbecues and family gatherings, or perhaps to keep animals. The property has water, but not mains electricity although it would be possible include a connection within a refurbishment project. If this is for you, don't hesitate, come and take a look!