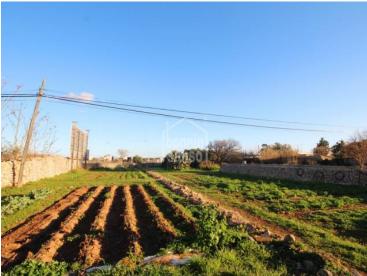

## Refurbishment project in a rural setting on the outskirts of Mahon, Menorca

Ref.: 28510

Are you looking for a quirky property in the countryside, somewhere you can enjoy being outside, space to grow your own fruit and vegetables, but without being far from the town? Well this could be it! Just at the entrance the picturesque village of Llumesanes is an expanse of some 3000m<sup>2</sup> of agricultural land with a two storey building of approximately 50m<sup>2</sup> on each floor in need of refurbishment. Although built to the maximum permitted, there is scope to convert it into a cosy home or a holiday hideaway! The soil is fertile and perfect for your kitchen garden or allotment. Plenty of space for a barbecues and family gatherings, or perhaps to keep animals. The property has water, but not mains electricity although it would be possible include a connection within a refurbishment project. If this is for you, don't hesitate, come and take a look!