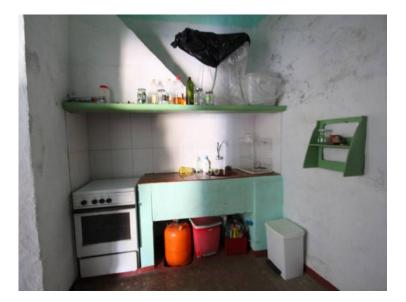

## Refurbishment project in a rural setting on the outskirts of Mahon, Menorca

Ref.: 28510

Are you looking for a quirky property in the countryside, somewhere you can enjoy being outside, space to grow your own fruit and vegetables, but without being far from the town? Well this could be it! Just at the entrance the picturesque village of Llumesanes is an expanse of some 3000m<sup>2</sup> of agricultural land with a two storey building of approximately 50m<sup>2</sup> on each floor in need of refurbishment. Although built to the maximum permitted, there is scope to convert it into a cosy home or a holiday hideaway! The soil is fertile and perfect for your kitchen garden or allotment. Plenty of space for a barbecues and family gatherings, or perhaps to keep animals. The property has water, but not mains electricity although it would be possible include a connection within a refurbishment project. If this is for you, don't hesitate, come and take a look!