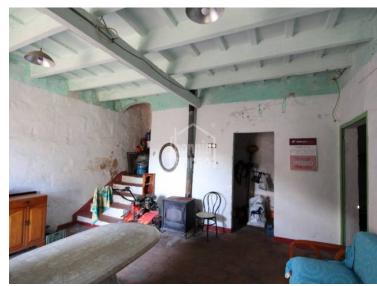

## Refurbishment project in a rural setting on the outskirts of Mahon, Menorca

Ref.: 28510

Are you looking for a quirky property in the countryside, somewhere you can enjoy being outside, space to grow your own fruit and vegetables, but without being far from the town? Well this could be it! Just at the entrance the picturesque village of Llumesanes is an expanse of some 3000m<sup>2</sup> of agricultural land with a two storey building of approximately 50m<sup>2</sup> on each floor in need of refurbishment. Although built to the maximum permitted, there is scope to convert it into a cosy home or a holiday hideaway! The soil is fertile and perfect for your kitchen garden or allotment. Plenty of space for a barbecues and family gatherings, or perhaps to keep animals. The property has water, but not mains electricity although it would be possible include a connection within a refurbishment project. If this is for you, don't hesitate, come and take a look!