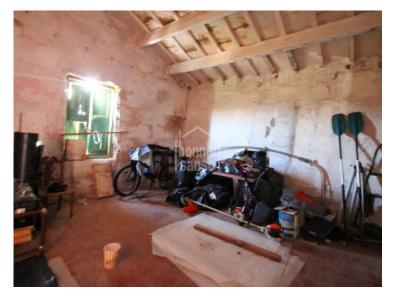

## Refurbishment project in a rural setting on the outskirts of Mahon, Menorca

Ref.: 28510

Are you looking for a quirky property in the countryside, somewhere you can enjoy being outside, space to grow your own fruit and vegetables, but without being far from the town? Well this could be it! Just at the entrance the picturesque village of Llumesanes is an expanse of some 3000m<sup>2</sup> of agricultural land with a two storey building of approximately 50m<sup>2</sup> on each floor in need of refurbishment. Although built to the maximum permitted, there is scope to convert it into a cosy home or a holiday hideaway! The soil is fertile and perfect for your kitchen garden or allotment. Plenty of space for a barbecues and family gatherings, or perhaps to keep animals. The property has water, but not mains electricity although it would be possible include a connection within a refurbishment project. If this is for you, don't hesitate, come and take a look!