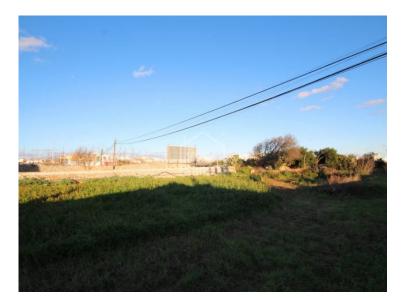

## Refurbishment project in a rural setting on the outskirts of Mahon, Menorca

Ref.: 28510

Are you looking for a quirky property in the countryside, somewhere you can enjoy being outside, space to grow your own fruit and vegetables, but without being far from the town? Well this could be it! Just at the entrance the picturesque village of Llumesanes is an expanse of some 3000m<sup>2</sup> of agricultural land with a two storey building of approximately 50m<sup>2</sup> on each floor in need of refurbishment. Although built to the maximum permitted, there is scope to convert it into a cosy home or a holiday hideaway! The soil is fertile and perfect for your kitchen garden or allotment. Plenty of space for a barbecues and family gatherings, or perhaps to keep animals. The property has water, but not mains electricity although it would be possible include a connection within a refurbishment project. If this is for you, don't hesitate, come and take a look!