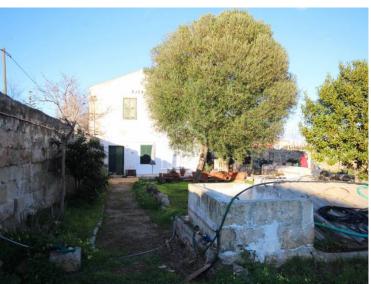

## Refurbishment project in a rural setting on the outskirts of Mahon, Menorca

Ref.: 28510

Are you looking for a quirky property in the countryside, somewhere you can enjoy being outside, space to grow your own fruit and vegetables, but without being far from the town? Well this could be it! Just at the entrance the picturesque village of Llumesanes is an expanse of some 3000m<sup>2</sup> of agricultural land with a two storey building of approximately 50m<sup>2</sup> on each floor in need of refurbishment. Although built to the maximum permitted, there is scope to convert it into a cosy home or a holiday hideaway! The soil is fertile and perfect for your kitchen garden or allotment. Plenty of space for a barbecues and family gatherings, or perhaps to keep animals. The property has water, but not mains electricity although it would be possible include a connection within a refurbishment project. If this is for you, don't hesitate, come and take a look!