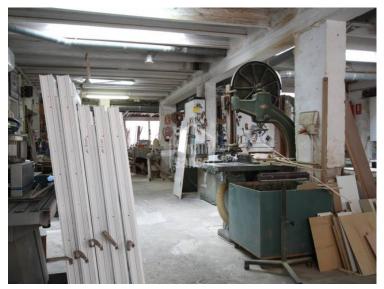

## Industrial warehouse with right to build above, next to Cales Fonts, Es **Castell, Menorca**

Ref.: 29530

Industrial warehouse, currently a carpentry business, with right to build above, situated in the centre of town and less than a minute's walking distance from the beautiful Cales Fonts. The plot is about 380m<sup>2</sup> and the industrial warehouse around 250m<sup>2</sup>. A building comprised of ground floor and two further floors above can be built, its street façade measures 14.92m.