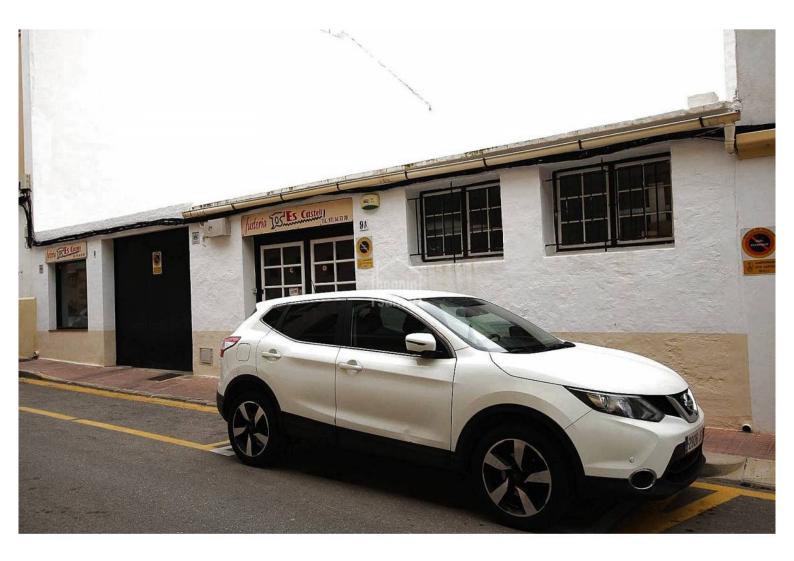

## Industrial warehouse with right to build above, next to Cales Fonts, Es **Castell, Menorca**

Ref.: 29530

Industrial warehouse, currently a carpentry business, with right to build above, situated in the centre of town and less than a minute's walking distance from the beautiful Cales Fonts. The plot is about 380m<sup>2</sup> and the industrial warehouse around 250m<sup>2</sup>. A building comprised of ground floor and two further floors above can be built, its street façade measures 14.92m.