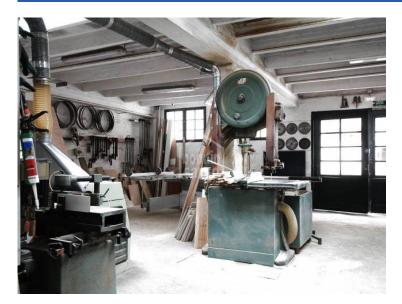

## Industrial warehouse with right to build above, next to Cales Fonts, Es **Castell, Menorca**

Ref.: 29530

Industrial warehouse, currently a carpentry business, with right to build above, situated in the centre of town and less than a minute's walking distance from the beautiful Cales Fonts. The plot is about 380m<sup>2</sup> and the industrial warehouse around 250m<sup>2</sup>. A building comprised of ground floor and two further floors above can be built, its street façade measures 14.92m.