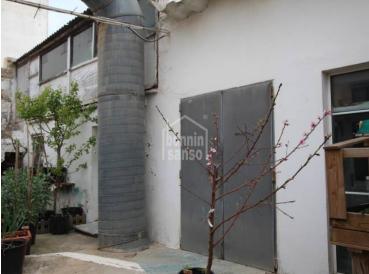

## Industrial warehouse with right to build above, next to Cales Fonts, Es **Castell, Menorca**

Ref.: 29530

Industrial warehouse, currently a carpentry business, with right to build above, situated in the centre of town and less than a minute's walking distance from the beautiful Cales Fonts. The plot is about 380m<sup>2</sup> and the industrial warehouse around 250m<sup>2</sup>. A building comprised of ground floor and two further floors above can be built, its street façade measures 14.92m.