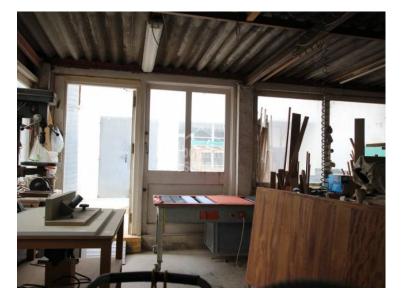

## Industrial warehouse with right to build above, next to Cales Fonts, Es **Castell, Menorca**

Ref.: 29530

Industrial warehouse, currently a carpentry business, with right to build above, situated in the centre of town and less than a minute's walking distance from the beautiful Cales Fonts. The plot is about 380m<sup>2</sup> and the industrial warehouse around 250m<sup>2</sup>. A building comprised of ground floor and two further floors above can be built, its street façade measures 14.92m.