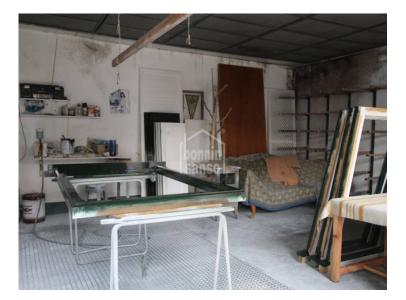

## Industrial warehouse with right to build above, next to Cales Fonts, Es **Castell, Menorca**

Ref.: 29530

Industrial warehouse, currently a carpentry business, with right to build above, situated in the centre of town and less than a minute's walking distance from the beautiful Cales Fonts. The plot is about 380m<sup>2</sup> and the industrial warehouse around 250m<sup>2</sup>. A building comprised of ground floor and two further floors above can be built, its street façade measures 14.92m.