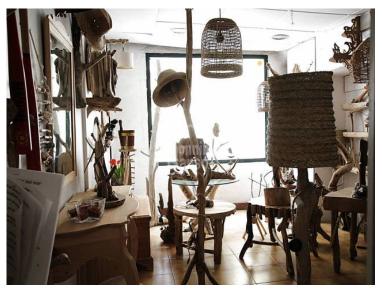

## Industrial warehouse with right to build above, next to Cales Fonts, Es **Castell, Menorca**

Ref.: 29530

Industrial warehouse, currently a carpentry business, with right to build above, situated in the centre of town and less than a minute's walking distance from the beautiful Cales Fonts. The plot is about 380m<sup>2</sup> and the industrial warehouse around 250m<sup>2</sup>. A building comprised of ground floor and two further floors above can be built, its street façade measures 14.92m.