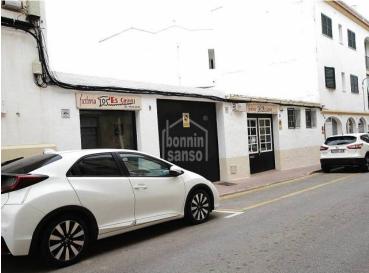

## Industrial warehouse with right to build above, next to Cales Fonts, Es **Castell, Menorca**

Ref.: 29530

Industrial warehouse, currently a carpentry business, with right to build above, situated in the centre of town and less than a minute's walking distance from the beautiful Cales Fonts. The plot is about 380m<sup>2</sup> and the industrial warehouse around 250m<sup>2</sup>. A building comprised of ground floor and two further floors above can be built, its street façade measures 14.92m.