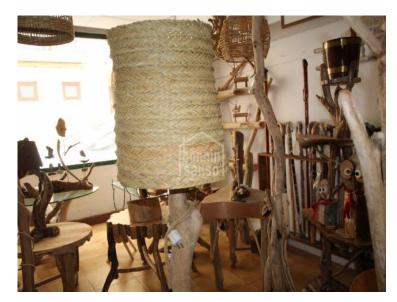

## Industrial warehouse with right to build above, next to Cales Fonts, Es **Castell, Menorca**

Ref.: 29530

Industrial warehouse, currently a carpentry business, with right to build above, situated in the centre of town and less than a minute's walking distance from the beautiful Cales Fonts. The plot is about 380m<sup>2</sup> and the industrial warehouse around 250m<sup>2</sup>. A building comprised of ground floor and two further floors above can be built, its street façade measures 14.92m.