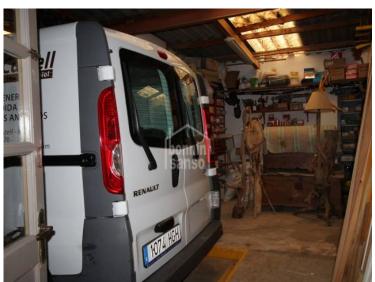

## Industrial warehouse with right to build above, next to Cales Fonts, Es **Castell, Menorca**

Ref.: 29530

Industrial warehouse, currently a carpentry business, with right to build above, situated in the centre of town and less than a minute's walking distance from the beautiful Cales Fonts. The plot is about 380m<sup>2</sup> and the industrial warehouse around 250m<sup>2</sup>. A building comprised of ground floor and two further floors above can be built, its street façade measures 14.92m.