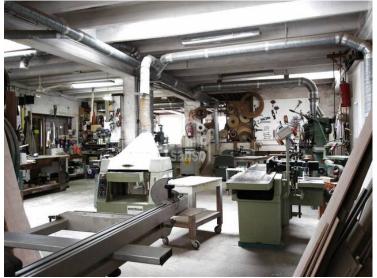

## Industrial warehouse with right to build above, next to Cales Fonts, Es **Castell, Menorca**

Ref.: 29530

Industrial warehouse, currently a carpentry business, with right to build above, situated in the centre of town and less than a minute's walking distance from the beautiful Cales Fonts. The plot is about 380m<sup>2</sup> and the industrial warehouse around 250m<sup>2</sup>. A building comprised of ground floor and two further floors above can be built, its street façade measures 14.92m.