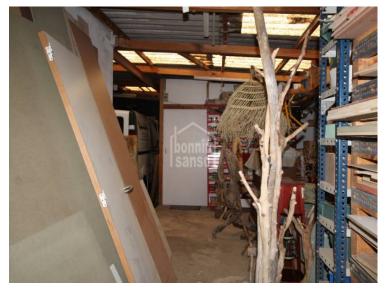

## Industrial warehouse with right to build above, next to Cales Fonts, Es **Castell, Menorca**

Ref.: 29530

Industrial warehouse, currently a carpentry business, with right to build above, situated in the centre of town and less than a minute's walking distance from the beautiful Cales Fonts. The plot is about 380m<sup>2</sup> and the industrial warehouse around 250m<sup>2</sup>. A building comprised of ground floor and two further floors above can be built, its street façade measures 14.92m.