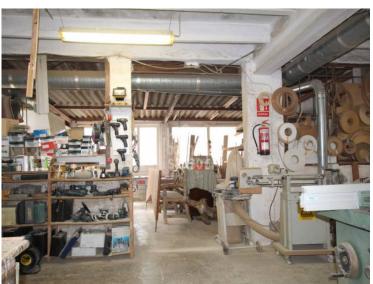

## Industrial warehouse with right to build above, next to Cales Fonts, Es **Castell, Menorca**

Ref.: 29530

Industrial warehouse, currently a carpentry business, with right to build above, situated in the centre of town and less than a minute's walking distance from the beautiful Cales Fonts. The plot is about 380m<sup>2</sup> and the industrial warehouse around 250m<sup>2</sup>. A building comprised of ground floor and two further floors above can be built, its street façade measures 14.92m.