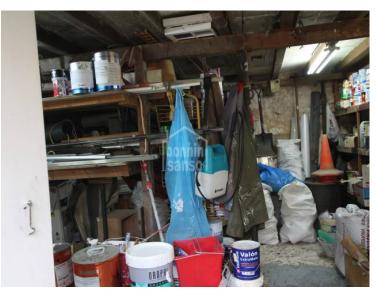

## Industrial warehouse with right to build above, next to Cales Fonts, Es **Castell, Menorca**

Ref.: 29530

Industrial warehouse, currently a carpentry business, with right to build above, situated in the centre of town and less than a minute's walking distance from the beautiful Cales Fonts. The plot is about 380m<sup>2</sup> and the industrial warehouse around 250m<sup>2</sup>. A building comprised of ground floor and two further floors above can be built, its street façade measures 14.92m.