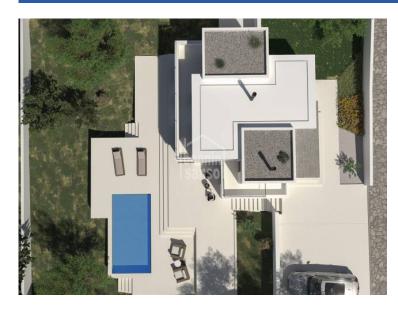

## Plot of land with project and license in Cala Llonga, Menorca

## Ref.: 29566

Plot of land of around 515m<sup>2</sup> with project to build a detached house with 4 bedrooms, bathroom, cloakroom, living room, kitchen, terraces and swimming pool. Cala Llonga is one of the most prestigious urbanisations in Mahón, situated on the northern coast of the Port, only 5-7 minutes by car from the centre of Maó, and at the same time very close to the beaches of Es Grao and Cala Mezquida, occupying a large area with 360 homes, with magnificent views and a south-east orientation that guarantees sun all day long. There are several pontoons distributed along the coastline, allowing boat owners to enjoy exceptionally safe moorings, very close to the entrance of the port.

LA AGENCIA INMOBILIARIA DE REFERENCIA EN MENORCA DESDE 1988

AGENZIA IMMOBILIARE

ESTATE AGENTS AGENCE IMMOBILIÈRE

PARCELA URBANA (CON PROYECTO DE VIVIENDA UNIFAMILIAR Y PISCINA)\* C/ BERGANTÍ (PARCELA 409)URBANIZACIÓN CALA LLONGA MAÓ. MENORCA (ILLES BALLEARS). \* LICENCIA URBANÍSTICA CONCEDIDA.