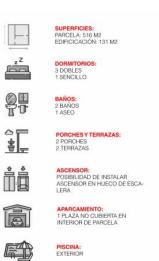

## Ref.: 29566

Plot of land of around 515m<sup>2</sup> with project to build a detached house with 4 bedrooms, bathroom, cloakroom, living room, kitchen, terraces and swimming pool. Cala Llonga is one of the most prestigious urbanisations in Mahón, situated on the northern coast of the Port, only 5-7 minutes by car from the centre of Maó, and at the same time very close to the beaches of Es Grao and Cala Mezquida, occupying a large area with 360 homes, with magnificent views and a south-east orientation that guarantees sun all day long. There are several pontoons distributed along the coastline, allowing boat owners to enjoy exceptionally safe moorings, very close to the entrance of the port.

LA AGENCIA INMOBILIARIA DE REFERENCIA EN MENORCA DESDE 1988

AGENZIA IMMOBILIARE

ESTATE AGENTS AGENCE IMMOBILIÈRE

PARCELA URBANA (CON PROYECTO DE VIVIENDA UNIFAMILIAR Y PISCINA)\* C/ BERGANTÍ (PARCELA 409)URBANIZACIÓN CALA LLONGA MAÓ. MENORCA (ILLES BALLEARS). \* LICENCIA URBANÍSTICA CONCEDIDA.