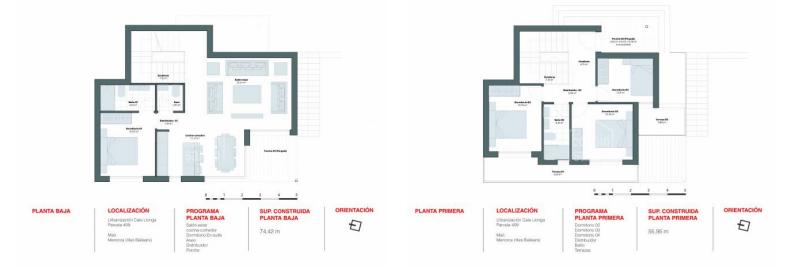

## Ref.: 29566

Plot of land of around 515m<sup>2</sup> with project to build a detached house with 4 bedrooms, bathroom, cloakroom, living room, kitchen, terraces and swimming pool. Cala Llonga is one of the most prestigious urbanisations in Mahón, situated on the northern coast of the Port, only 5-7 minutes by car from the centre of Maó, and at the same time very close to the beaches of Es Grao and Cala Mezquida, occupying a large area with 360 homes, with magnificent views and a south-east orientation that guarantees sun all day long. There are several pontoons distributed along the coastline, allowing boat owners to enjoy exceptionally safe moorings, very close to the entrance of the port.

LA AGENCIA INMOBILIARIA DE REFERENCIA EN MENORCA DESDE 1988

AGENZIA IMMOBILIARE

ESTATE AGENTS AGENCE IMMOBILIÈRE

PARCELA URBANA (CON PROYECTO DE VIVIENDA UNIFAMILIAR Y PISCINA)\* C/ BERGANTÍ (PARCELA 409)URBANIZACIÓN CALA LLONGA MAÓ. MENORCA (ILLES BALLEARS). \* LICENCIA URBANÍSTICA CONCEDIDA.