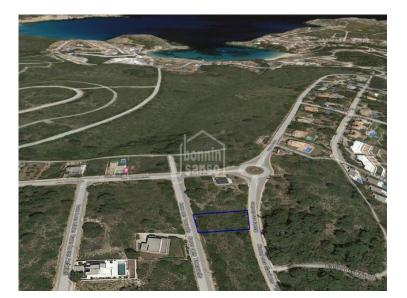

## **Building plot with panoramic views. Coves Noves Menorca**

Ref.: 29604

Looking for a project ?. Plot of 1000 square meters, with access from two roads, and panoramic views, located in the Coves Noves urbanization. Sewerage, electricity and water at the foot of the plot. Possibility of construction: Urban parameters: 

Preferential use of isolated single-family housing 
Minimum front of plot 15.00m 
Maximum bui 0.35m² / m² of plot [] Maximum regulatory height 7.00m (3.50m maximum from the street) [] Number of floors 2 (ground from the street) [] Number of floors 2 (ground from the street) [] Number of floors 2 (ground from the street) [] Number of floors 2 (ground from the street) [] Number of floors 2 (ground from the street) [] Number of floors 2 (ground from the street) [] Number of floors 2 (ground from the street) [] Number of floors 2 (ground from the street) [] Number of floors 2 (ground from the street) [] Number of floors 2 (ground from the street) [] Number of floors 2 (ground from the street) [] Number of floors 2 (ground from the street) [] Number of floors 2 (ground from the street) [] Number of floors 2 (ground from the street) [] Number of floors 2 (ground from the street) [] Number of floors 2 (ground from the street) [] Number of floors 2 (ground from the street) [] Number of floors 2 (ground from the street) [] Number of floors 2 (ground from the street) [] Number of floors 2 (ground from the street) [] Number of floors 2 (ground from the street) [] Number of floors 2 (ground from the street) [] Number of floors 2 (ground from the street) [] Number of floors 2 (ground from the street) [] Number of floors 2 (ground from the street) [] Number of floors 2 (ground from the street) [] Number of floors 2 (ground from the street) [] Number of floors 2 (ground from the street) [] Number of floors 2 (ground from the street) [] Number of floors 2 (ground from the street) [] Number of floors 2 (ground from the street) [] Number of floors 2 (ground from the street) [] Number of floors 2 (ground from the street) [] Number of floors 2 (ground from the street) [] Number of floors 2 (ground from the street) [] Number of floors 2 (ground from the street) [] Number of floors 2 (ground from the street) [] Number of floors 2 (ground from the street) [] Number of floors 2 (ground from the street) [] Number of floors 2 (ground from the street) [] Number of floors 2 (ground from the street) [] Number of floors 2 (ground fr floor + first floor) [ Setbacks to public roads 5m; between plot 3m; and between buildings 3m. [ Minimum segregated ] 1000m<sup>2</sup>. I Intensity of use 1 home for every 600m<sup>2</sup>. It is important to note that this parcel already has a connection to th sewerage network, so the processing of building projects is possible. Social club with restaurant, swimming pool, paddle tennis courts. Tennis. Gym etc. Five minutes from the Addaya Marina (1.5km) and (1.8km from the Son Parc Golf Club).