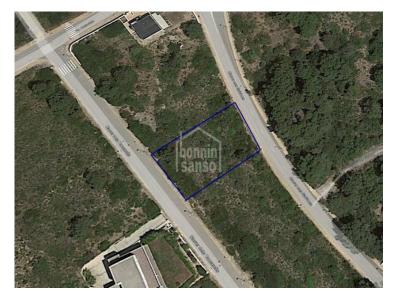

## **Building plot with panoramic views. Coves Noves Menorca**

Ref.: 29604

Looking for a project ?. Plot of 1000 square meters, with access from two roads, and panoramic views, located in the Coves Noves urbanization. Sewerage, electricity and water at the foot of the plot. Possibility of construction: Urban parameters: 

Preferential use of isolated single-family housing 
Minimum front of plot 15.00m 
Maximum bui 0.35m² / m² of plot [] Maximum regulatory height 7.00m (3.50m maximum from the street) [] Number of floors 2 (ground from the street) [] Number of floors 2 (ground from the street) [] Number of floors 2 (ground from the street) [] Number of floors 2 (ground from the street) [] Number of floors 2 (ground from the street) [] Number of floors 2 (ground from the street) [] Number of floors 2 (ground from the street) [] Number of floors 2 (ground from the street) [] Number of floors 2 (ground from the street) [] Number of floors 2 (ground from the street) [] Number of floors 2 (ground from the street) [] Number of floors 2 (ground from the street) [] Number of floors 2 (ground from the street) [] Number of floors 2 (ground from the street) [] Number of floors 2 (ground from the street) [] Number of floors 2 (ground from the street) [] Number of floors 2 (ground from the street) [] Number of floors 2 (ground from the street) [] Number of floors 2 (ground from the street) [] Number of floors 2 (ground from the street) [] Number of floors 2 (ground from the street) [] Number of floors 2 (ground from the street) [] Number of floors 2 (ground from the street) [] Number of floors 2 (ground from the street) [] Number of floors 2 (ground from the street) [] Number of floors 2 (ground from the street) [] Number of floors 2 (ground from the street) [] Number of floors 2 (ground from the street) [] Number of floors 2 (ground from the street) [] Number of floors 2 (ground from the street) [] Number of floors 2 (ground from the street) [] Number of floors 2 (ground from the street) [] Number of floors 2 (ground from the street) [] Number of floors 2 (ground from the street) [] Number of floors 2 (ground from the street) [] Number of floors 2 (ground from the street) [] Number of floors 2 (ground from the street) [] Number of floors 2 (ground from the street) [] Number of floors 2 (ground from the street) [] Number of floors 2 (ground from the street) [] Number of floors 2 (ground from the street) [] Number of floors 2 (ground fr floor + first floor) [ Setbacks to public roads 5m; between plot 3m; and between buildings 3m. [ Minimum segregated ] 1000m<sup>2</sup>. I Intensity of use 1 home for every 600m<sup>2</sup>. It is important to note that this parcel already has a connection to th sewerage network, so the processing of building projects is possible. Social club with restaurant, swimming pool, paddle tennis courts. Tennis. Gym etc. Five minutes from the Addaya Marina (1.5km) and (1.8km from the Son Parc Golf Club).