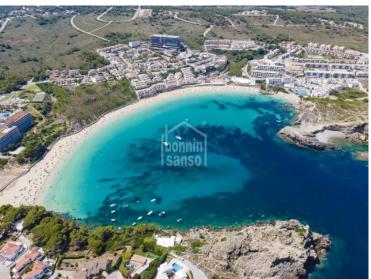

## **Building plot with panoramic views. Coves Noves Menorca**

Ref.: 29604

Looking for a project ?. Plot of 1000 square meters, with access from two roads, and panoramic views, located in the Coves Noves urbanization. Sewerage, electricity and water at the foot of the plot. Possibility of construction: Urban parameters: 