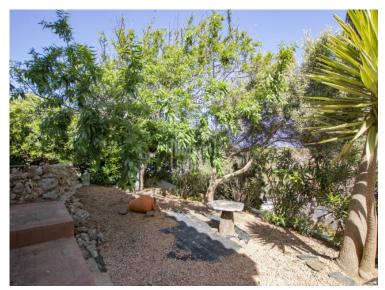

## Private villa with panoramic views over the Port of Mahon. Menorca

Ref.: 29665

Beautiful and private villa located in the upper area of [][][][] Llonga, enjoying commanding views over the Port of Mah The house was built in early 2000 The living room that offers spectacular views, also has a fireplace and opens onto a large terrace that has both covered and open areas. This is overlooking the large swimming pool. There is a formal dining room, fully fitted kitchen with adjacent breakfast / office area, a laundry room and a courtesy toilet. Three large double bedrooms with fitted wardrobes and two big bathrooms complete the living space. The large garage that has a high ceiling is at street level. This has a license to be converted to have a flat roof to be used as an additional terrace. The house also has a roof terrace and delightful small garden