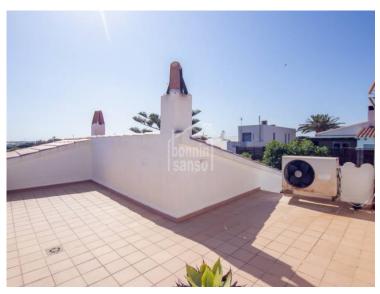

## Private villa with panoramic views over the Port of Mahon. Menorca

Ref.: 29665

Beautiful and private villa located in the upper area of [][][][] Llonga, enjoying commanding views over the Port of Mah The house was built in early 2000 The living room that offers spectacular views, also has a fireplace and opens onto a large terrace that has both covered and open areas. This is overlooking the large swimming pool. There is a formal dining room, fully fitted kitchen with adjacent breakfast / office area, a laundry room and a courtesy toilet. Three large double bedrooms with fitted wardrobes and two big bathrooms complete the living space. The large garage that has a high ceiling is at street level. This has a license to be converted to have a flat roof to be used as an additional terrace. The house also has a roof terrace and delightful small garden