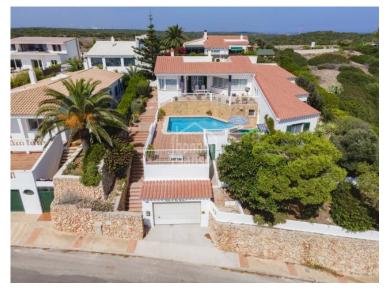

## Private villa with panoramic views over the Port of Mahon. Menorca

Ref.: 29665

Beautiful and private villa located in the upper area of [][][][] Llonga, enjoying commanding views over the Port of Mah The house was built in early 2000 The living room that offers spectacular views, also has a fireplace and opens onto a large terrace that has both covered and open areas. This is overlooking the large swimming pool. There is a formal dining room, fully fitted kitchen with adjacent breakfast / office area, a laundry room and a courtesy toilet. Three large double bedrooms with fitted wardrobes and two big bathrooms complete the living space. The large garage that has a high ceiling is at street level. This has a license to be converted to have a flat roof to be used as an additional terrace. The house also has a roof terrace and delightful small garden