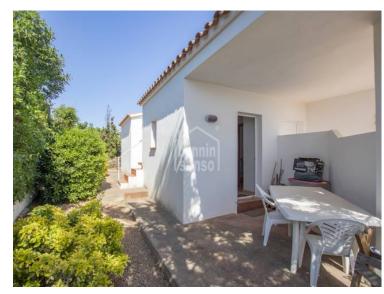

## Private villa with panoramic views over the Port of Mahon. Menorca

Ref.: 29665

Beautiful and private villa located in the upper area of [][][][] Llonga, enjoying commanding views over the Port of Mah The house was built in early 2000 The living room that offers spectacular views, also has a fireplace and opens onto a large terrace that has both covered and open areas. This is overlooking the large swimming pool. There is a formal dining room, fully fitted kitchen with adjacent breakfast / office area, a laundry room and a courtesy toilet. Three large double bedrooms with fitted wardrobes and two big bathrooms complete the living space. The large garage that has a high ceiling is at street level. This has a license to be converted to have a flat roof to be used as an additional terrace. The house also has a roof terrace and delightful small garden