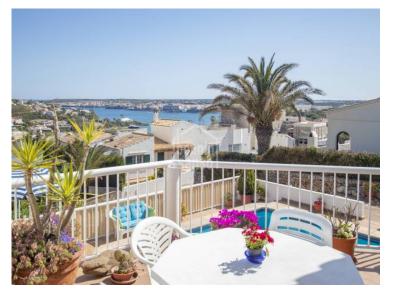

## Private villa with panoramic views over the Port of Mahon. Menorca

Ref.: 29665

Beautiful and private villa located in the upper area of [][][][] Llonga, enjoying commanding views over the Port of Mah The house was built in early 2000 The living room that offers spectacular views, also has a fireplace and opens onto a large terrace that has both covered and open areas. This is overlooking the large swimming pool. There is a formal dining room, fully fitted kitchen with adjacent breakfast / office area, a laundry room and a courtesy toilet. Three large double bedrooms with fitted wardrobes and two big bathrooms complete the living space. The large garage that has a high ceiling is at street level. This has a license to be converted to have a flat roof to be used as an additional terrace. The house also has a roof terrace and delightful small garden