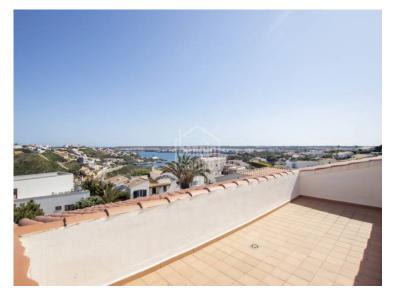

## Private villa with panoramic views over the Port of Mahon. Menorca

Ref.: 29665

Beautiful and private villa located in the upper area of [][][][] Llonga, enjoying commanding views over the Port of Mah The house was built in early 2000 The living room that offers spectacular views, also has a fireplace and opens onto a large terrace that has both covered and open areas. This is overlooking the large swimming pool. There is a formal dining room, fully fitted kitchen with adjacent breakfast / office area, a laundry room and a courtesy toilet. Three large double bedrooms with fitted wardrobes and two big bathrooms complete the living space. The large garage that has a high ceiling is at street level. This has a license to be converted to have a flat roof to be used as an additional terrace. The house also has a roof terrace and delightful small garden