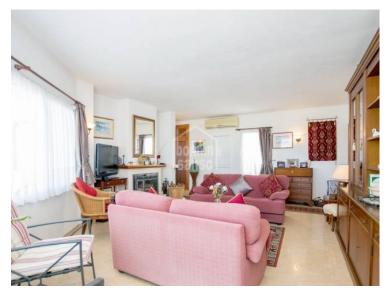

## Private villa with panoramic views over the Port of Mahon. Menorca

Ref.: 29665

Beautiful and private villa located in the upper area of [][][][] Llonga, enjoying commanding views over the Port of Mah The house was built in early 2000 The living room that offers spectacular views, also has a fireplace and opens onto a large terrace that has both covered and open areas. This is overlooking the large swimming pool. There is a formal dining room, fully fitted kitchen with adjacent breakfast / office area, a laundry room and a courtesy toilet. Three large double bedrooms with fitted wardrobes and two big bathrooms complete the living space. The large garage that has a high ceiling is at street level. This has a license to be converted to have a flat roof to be used as an additional terrace. The house also has a roof terrace and delightful small garden