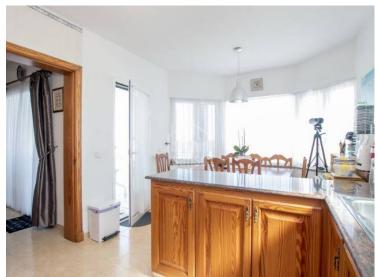

## Private villa with panoramic views over the Port of Mahon. Menorca

Ref.: 29665

Beautiful and private villa located in the upper area of [][][][] Llonga, enjoying commanding views over the Port of Mah The house was built in early 2000 The living room that offers spectacular views, also has a fireplace and opens onto a large terrace that has both covered and open areas. This is overlooking the large swimming pool. There is a formal dining room, fully fitted kitchen with adjacent breakfast / office area, a laundry room and a courtesy toilet. Three large double bedrooms with fitted wardrobes and two big bathrooms complete the living space. The large garage that has a high ceiling is at street level. This has a license to be converted to have a flat roof to be used as an additional terrace. The house also has a roof terrace and delightful small garden