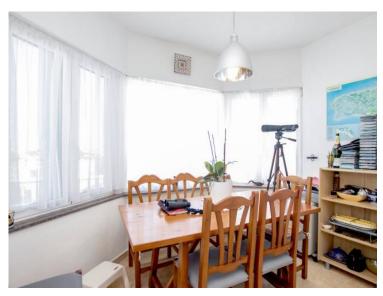

## Private villa with panoramic views over the Port of Mahon. Menorca

Ref.: 29665

Beautiful and private villa located in the upper area of [][][][] Llonga, enjoying commanding views over the Port of Mah The house was built in early 2000 The living room that offers spectacular views, also has a fireplace and opens onto a large terrace that has both covered and open areas. This is overlooking the large swimming pool. There is a formal dining room, fully fitted kitchen with adjacent breakfast / office area, a laundry room and a courtesy toilet. Three large double bedrooms with fitted wardrobes and two big bathrooms complete the living space. The large garage that has a high ceiling is at street level. This has a license to be converted to have a flat roof to be used as an additional terrace. The house also has a roof terrace and delightful small garden