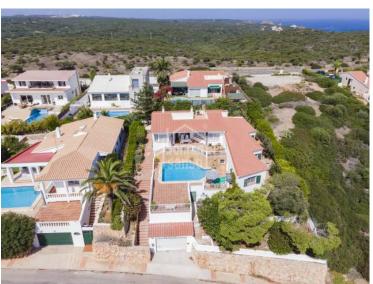

## Private villa with panoramic views over the Port of Mahon. Menorca

Ref.: 29665

Beautiful and private villa located in the upper area of [][][][] Llonga, enjoying commanding views over the Port of Mah The house was built in early 2000 The living room that offers spectacular views, also has a fireplace and opens onto a large terrace that has both covered and open areas. This is overlooking the large swimming pool. There is a formal dining room, fully fitted kitchen with adjacent breakfast / office area, a laundry room and a courtesy toilet. Three large double bedrooms with fitted wardrobes and two big bathrooms complete the living space. The large garage that has a high ceiling is at street level. This has a license to be converted to have a flat roof to be used as an additional terrace. The house also has a roof terrace and delightful small garden