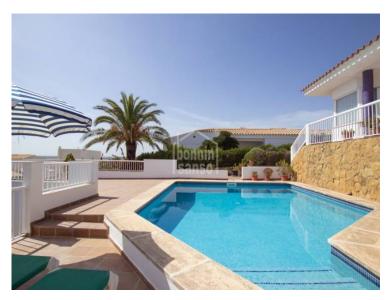

## Private villa with panoramic views over the Port of Mahon. Menorca

Ref.: 29665

Beautiful and private villa located in the upper area of [][][][] Llonga, enjoying commanding views over the Port of Mah The house was built in early 2000 The living room that offers spectacular views, also has a fireplace and opens onto a large terrace that has both covered and open areas. This is overlooking the large swimming pool. There is a formal dining room, fully fitted kitchen with adjacent breakfast / office area, a laundry room and a courtesy toilet. Three large double bedrooms with fitted wardrobes and two big bathrooms complete the living space. The large garage that has a high ceiling is at street level. This has a license to be converted to have a flat roof to be used as an additional terrace. The house also has a roof terrace and delightful small garden