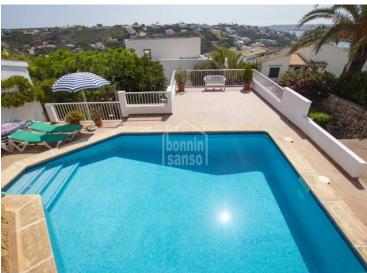

## Private villa with panoramic views over the Port of Mahon. Menorca

Ref.: 29665

Beautiful and private villa located in the upper area of [][][][] Llonga, enjoying commanding views over the Port of Mah The house was built in early 2000 The living room that offers spectacular views, also has a fireplace and opens onto a large terrace that has both covered and open areas. This is overlooking the large swimming pool. There is a formal dining room, fully fitted kitchen with adjacent breakfast / office area, a laundry room and a courtesy toilet. Three large double bedrooms with fitted wardrobes and two big bathrooms complete the living space. The large garage that has a high ceiling is at street level. This has a license to be converted to have a flat roof to be used as an additional terrace. The house also has a roof terrace and delightful small garden