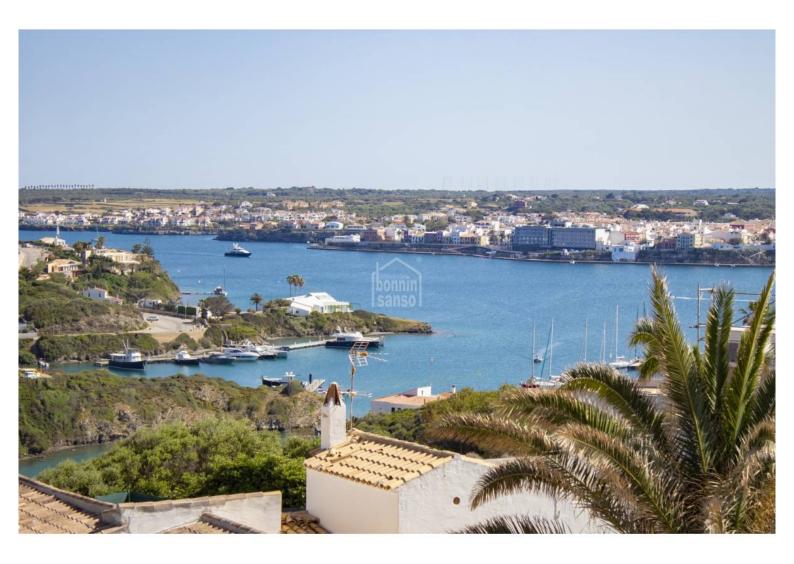

## Private villa with panoramic views over the Port of Mahon. Menorca

Ref.: 29665

Beautiful and private villa located in the upper area of [][][][] Llonga, enjoying commanding views over the Port of Mah The house was built in early 2000 The living room that offers spectacular views, also has a fireplace and opens onto a large terrace that has both covered and open areas. This is overlooking the large swimming pool. There is a formal dining room, fully fitted kitchen with adjacent breakfast / office area, a laundry room and a courtesy toilet. Three large double bedrooms with fitted wardrobes and two big bathrooms complete the living space. The large garage that has a high ceiling is at street level. This has a license to be converted to have a flat roof to be used as an additional terrace. The house also has a roof terrace and delightful small garden