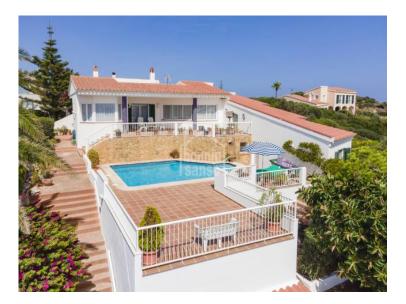

## Private villa with panoramic views over the Port of Mahon. Menorca

Ref.: 29665

Beautiful and private villa located in the upper area of [][][][] Llonga, enjoying commanding views over the Port of Mah The house was built in early 2000 The living room that offers spectacular views, also has a fireplace and opens onto a large terrace that has both covered and open areas. This is overlooking the large swimming pool. There is a formal dining room, fully fitted kitchen with adjacent breakfast / office area, a laundry room and a courtesy toilet. Three large double bedrooms with fitted wardrobes and two big bathrooms complete the living space. The large garage that has a high ceiling is at street level. This has a license to be converted to have a flat roof to be used as an additional terrace. The house also has a roof terrace and delightful small garden