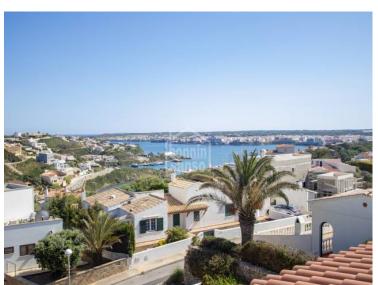

## Private villa with panoramic views over the Port of Mahon. Menorca

Ref.: 29665

Beautiful and private villa located in the upper area of [][][][] Llonga, enjoying commanding views over the Port of Mah The house was built in early 2000 The living room that offers spectacular views, also has a fireplace and opens onto a large terrace that has both covered and open areas. This is overlooking the large swimming pool. There is a formal dining room, fully fitted kitchen with adjacent breakfast / office area, a laundry room and a courtesy toilet. Three large double bedrooms with fitted wardrobes and two big bathrooms complete the living space. The large garage that has a high ceiling is at street level. This has a license to be converted to have a flat roof to be used as an additional terrace. The house also has a roof terrace and delightful small garden