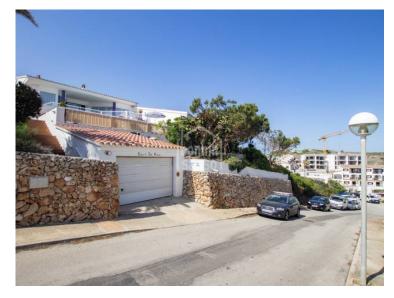

## Private villa with panoramic views over the Port of Mahon. Menorca

Ref.: 29665

Beautiful and private villa located in the upper area of [][][][] Llonga, enjoying commanding views over the Port of Mah The house was built in early 2000 The living room that offers spectacular views, also has a fireplace and opens onto a large terrace that has both covered and open areas. This is overlooking the large swimming pool. There is a formal dining room, fully fitted kitchen with adjacent breakfast / office area, a laundry room and a courtesy toilet. Three large double bedrooms with fitted wardrobes and two big bathrooms complete the living space. The large garage that has a high ceiling is at street level. This has a license to be converted to have a flat roof to be used as an additional terrace. The house also has a roof terrace and delightful small garden