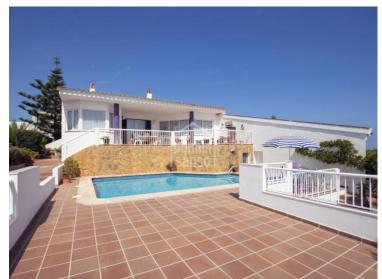

## Private villa with panoramic views over the Port of Mahon. Menorca

Ref.: 29665

Beautiful and private villa located in the upper area of [][][][] Llonga, enjoying commanding views over the Port of Mah The house was built in early 2000 The living room that offers spectacular views, also has a fireplace and opens onto a large terrace that has both covered and open areas. This is overlooking the large swimming pool. There is a formal dining room, fully fitted kitchen with adjacent breakfast / office area, a laundry room and a courtesy toilet. Three large double bedrooms with fitted wardrobes and two big bathrooms complete the living space. The large garage that has a high ceiling is at street level. This has a license to be converted to have a flat roof to be used as an additional terrace. The house also has a roof terrace and delightful small garden