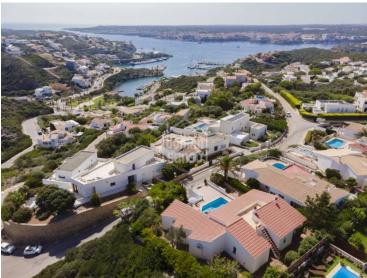

## Private villa with panoramic views over the Port of Mahon. Menorca

Ref.: 29665

Beautiful and private villa located in the upper area of [][][][] Llonga, enjoying commanding views over the Port of Mah The house was built in early 2000 The living room that offers spectacular views, also has a fireplace and opens onto a large terrace that has both covered and open areas. This is overlooking the large swimming pool. There is a formal dining room, fully fitted kitchen with adjacent breakfast / office area, a laundry room and a courtesy toilet. Three large double bedrooms with fitted wardrobes and two big bathrooms complete the living space. The large garage that has a high ceiling is at street level. This has a license to be converted to have a flat roof to be used as an additional terrace. The house also has a roof terrace and delightful small garden