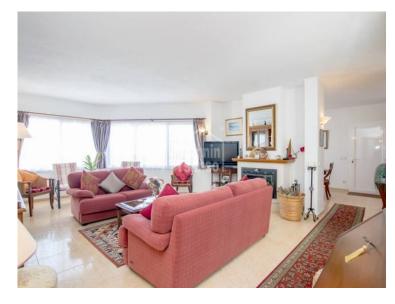

## Private villa with panoramic views over the Port of Mahon. Menorca

Ref.: 29665

Beautiful and private villa located in the upper area of [][][][] Llonga, enjoying commanding views over the Port of Mah The house was built in early 2000 The living room that offers spectacular views, also has a fireplace and opens onto a large terrace that has both covered and open areas. This is overlooking the large swimming pool. There is a formal dining room, fully fitted kitchen with adjacent breakfast / office area, a laundry room and a courtesy toilet. Three large double bedrooms with fitted wardrobes and two big bathrooms complete the living space. The large garage that has a high ceiling is at street level. This has a license to be converted to have a flat roof to be used as an additional terrace. The house also has a roof terrace and delightful small garden