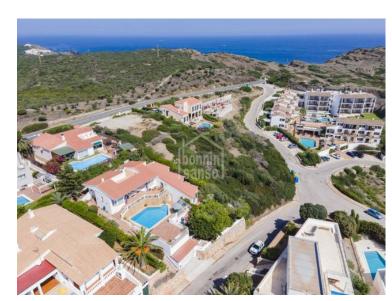

## Private villa with panoramic views over the Port of Mahon. Menorca

Ref.: 29665

Beautiful and private villa located in the upper area of [][][][] Llonga, enjoying commanding views over the Port of Mah The house was built in early 2000 The living room that offers spectacular views, also has a fireplace and opens onto a large terrace that has both covered and open areas. This is overlooking the large swimming pool. There is a formal dining room, fully fitted kitchen with adjacent breakfast / office area, a laundry room and a courtesy toilet. Three large double bedrooms with fitted wardrobes and two big bathrooms complete the living space. The large garage that has a high ceiling is at street level. This has a license to be converted to have a flat roof to be used as an additional terrace. The house also has a roof terrace and delightful small garden