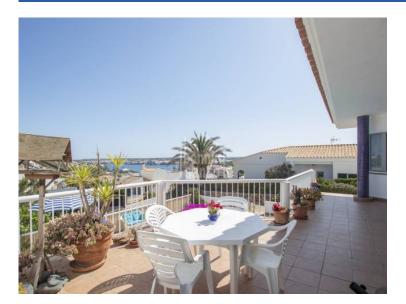

## Private villa with panoramic views over the Port of Mahon. Menorca

Ref.: 29665

Beautiful and private villa located in the upper area of [][][][] Llonga, enjoying commanding views over the Port of Mah The house was built in early 2000 The living room that offers spectacular views, also has a fireplace and opens onto a large terrace that has both covered and open areas. This is overlooking the large swimming pool. There is a formal dining room, fully fitted kitchen with adjacent breakfast / office area, a laundry room and a courtesy toilet. Three large double bedrooms with fitted wardrobes and two big bathrooms complete the living space. The large garage that has a high ceiling is at street level. This has a license to be converted to have a flat roof to be used as an additional terrace. The house also has a roof terrace and delightful small garden