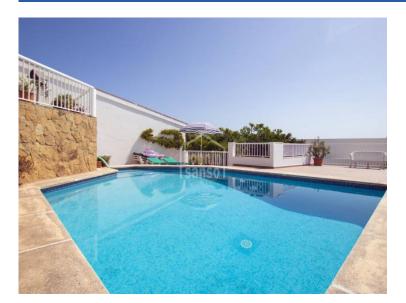

## Private villa with panoramic views over the Port of Mahon. Menorca

Ref.: 29665

Beautiful and private villa located in the upper area of [][][][] Llonga, enjoying commanding views over the Port of Mah The house was built in early 2000 The living room that offers spectacular views, also has a fireplace and opens onto a large terrace that has both covered and open areas. This is overlooking the large swimming pool. There is a formal dining room, fully fitted kitchen with adjacent breakfast / office area, a laundry room and a courtesy toilet. Three large double bedrooms with fitted wardrobes and two big bathrooms complete the living space. The large garage that has a high ceiling is at street level. This has a license to be converted to have a flat roof to be used as an additional terrace. The house also has a roof terrace and delightful small garden