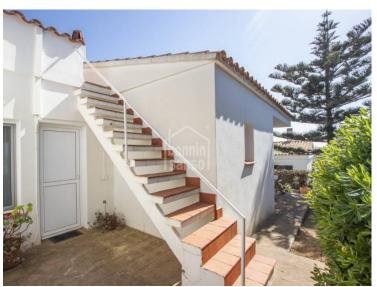

## Private villa with panoramic views over the Port of Mahon. Menorca

Ref.: 29665

Beautiful and private villa located in the upper area of [][][][] Llonga, enjoying commanding views over the Port of Mah The house was built in early 2000 The living room that offers spectacular views, also has a fireplace and opens onto a large terrace that has both covered and open areas. This is overlooking the large swimming pool. There is a formal dining room, fully fitted kitchen with adjacent breakfast / office area, a laundry room and a courtesy toilet. Three large double bedrooms with fitted wardrobes and two big bathrooms complete the living space. The large garage that has a high ceiling is at street level. This has a license to be converted to have a flat roof to be used as an additional terrace. The house also has a roof terrace and delightful small garden