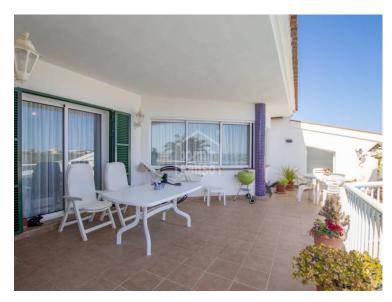

## Private villa with panoramic views over the Port of Mahon. Menorca

Ref.: 29665

Beautiful and private villa located in the upper area of [][][][] Llonga, enjoying commanding views over the Port of Mah The house was built in early 2000 The living room that offers spectacular views, also has a fireplace and opens onto a large terrace that has both covered and open areas. This is overlooking the large swimming pool. There is a formal dining room, fully fitted kitchen with adjacent breakfast / office area, a laundry room and a courtesy toilet. Three large double bedrooms with fitted wardrobes and two big bathrooms complete the living space. The large garage that has a high ceiling is at street level. This has a license to be converted to have a flat roof to be used as an additional terrace. The house also has a roof terrace and delightful small garden