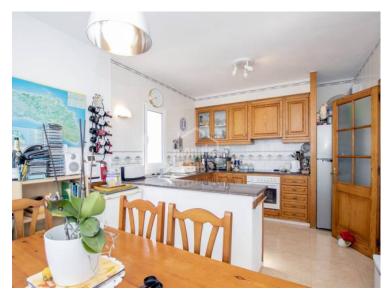

## Private villa with panoramic views over the Port of Mahon. Menorca

Ref.: 29665

Beautiful and private villa located in the upper area of [][][][] Llonga, enjoying commanding views over the Port of Mah The house was built in early 2000 The living room that offers spectacular views, also has a fireplace and opens onto a large terrace that has both covered and open areas. This is overlooking the large swimming pool. There is a formal dining room, fully fitted kitchen with adjacent breakfast / office area, a laundry room and a courtesy toilet. Three large double bedrooms with fitted wardrobes and two big bathrooms complete the living space. The large garage that has a high ceiling is at street level. This has a license to be converted to have a flat roof to be used as an additional terrace. The house also has a roof terrace and delightful small garden