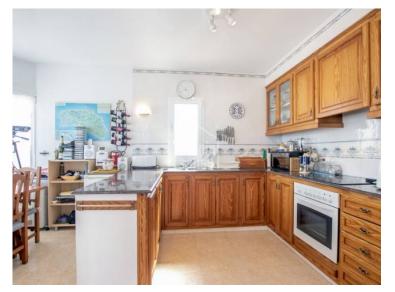

## Private villa with panoramic views over the Port of Mahon. Menorca

Ref.: 29665

Beautiful and private villa located in the upper area of [][][][] Llonga, enjoying commanding views over the Port of Mah The house was built in early 2000 The living room that offers spectacular views, also has a fireplace and opens onto a large terrace that has both covered and open areas. This is overlooking the large swimming pool. There is a formal dining room, fully fitted kitchen with adjacent breakfast / office area, a laundry room and a courtesy toilet. Three large double bedrooms with fitted wardrobes and two big bathrooms complete the living space. The large garage that has a high ceiling is at street level. This has a license to be converted to have a flat roof to be used as an additional terrace. The house also has a roof terrace and delightful small garden