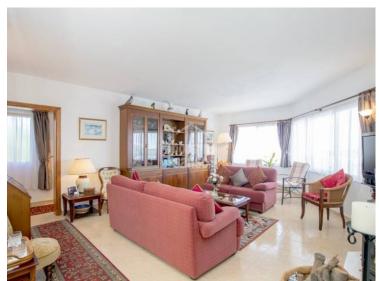

## Private villa with panoramic views over the Port of Mahon. Menorca

Ref.: 29665

Beautiful and private villa located in the upper area of [][][][] Llonga, enjoying commanding views over the Port of Mah The house was built in early 2000 The living room that offers spectacular views, also has a fireplace and opens onto a large terrace that has both covered and open areas. This is overlooking the large swimming pool. There is a formal dining room, fully fitted kitchen with adjacent breakfast / office area, a laundry room and a courtesy toilet. Three large double bedrooms with fitted wardrobes and two big bathrooms complete the living space. The large garage that has a high ceiling is at street level. This has a license to be converted to have a flat roof to be used as an additional terrace. The house also has a roof terrace and delightful small garden