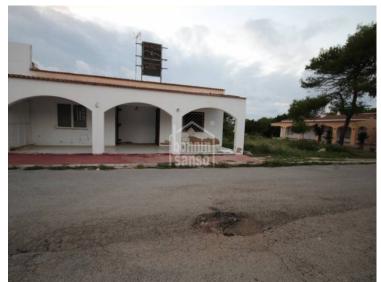

## Commercial premises in the commercial center of Cap d'Artrutx, Ciutadella

Spacious commercial premises of 147m<sup>2</sup> in Cap d'Artrutx.Located in the commercial center of this locality. Ideal as a supermarket or any other type of business