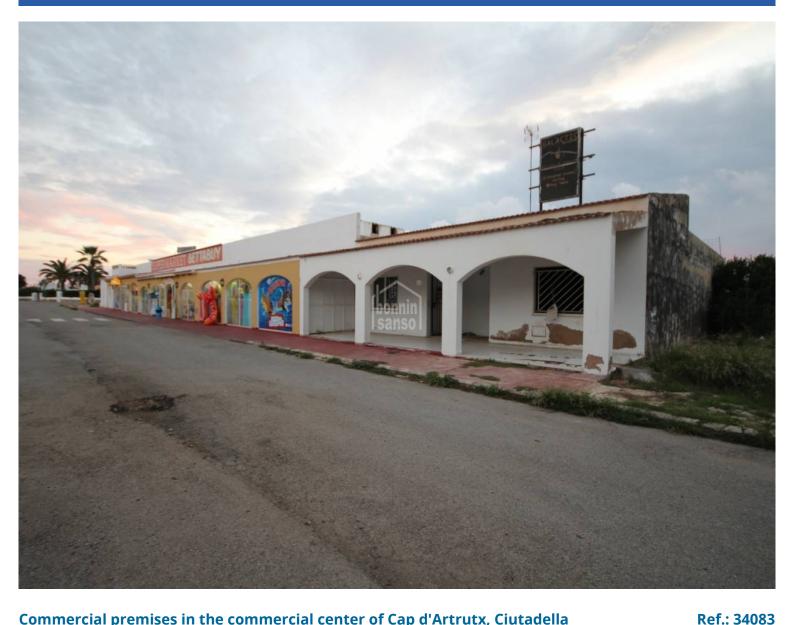

## Commercial premises in the commercial center of Cap d'Artrutx, Ciutadella

Spacious commercial premises of 147m<sup>2</sup> in Cap d'Artrutx.Located in the commercial center of this locality. Ideal as a supermarket or any other type of business