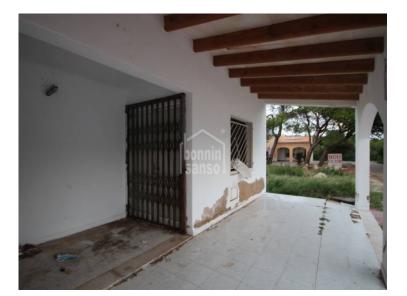

## Commercial premises in the commercial center of Cap d'Artrutx, Ciutadella

Spacious commercial premises of 147m<sup>2</sup> in Cap d'Artrutx.Located in the commercial center of this locality. Ideal as a supermarket or any other type of business