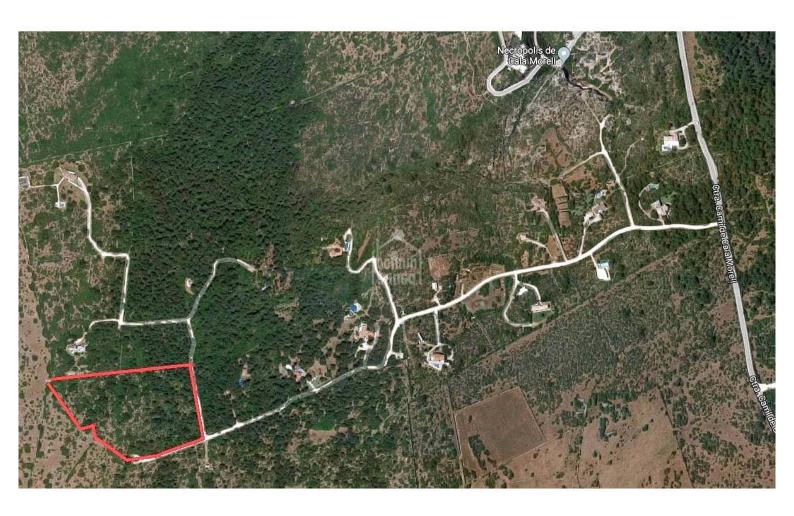

## Rural plot of land in Cala Morell, Ciutadella, Menorca

Ref.: 34355

Land of approximately 18.600m<sup>2</sup> located in a rural area near Cala Morell with several existing buildings on neighbouring plots; with more than 200m. from the boundaries of the plots that face the road. The plot is currently in an ANEI (Natural Area of Special Interest) therefore any use for which the land could be used has to be individually studied.