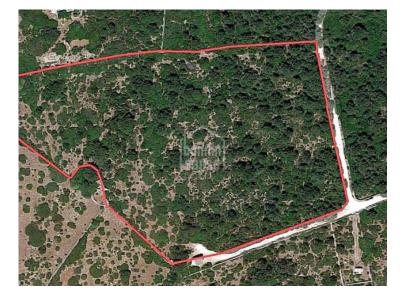

## Rural plot of land in Cala Morell, Ciutadella, Menorca

Ref.: 34355

Land of approximately 18.600m<sup>2</sup> located in a rural area near Cala Morell with several existing buildings on neighbouring plots; with more than 200m. from the boundaries of the plots that face the road. The plot is currently in an ANEI (Natural Area of Special Interest) therefore any use for which the land could be used has to be individually studied.