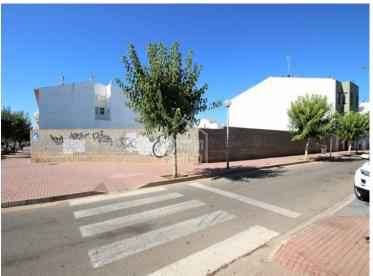

## Plot of land of more than 1.000m<sup>2</sup> in a very established area of Ciutadella, Menorca

A corner plot with maximum building capacity with several excavated basement floors. Situated close to the town's centre and green areas, peripheral roads and a few minutes' walk from the sports centres. The infrastructure of the area is in very good condition; besides the fact that the town centre is only at 5 minute walk away. It is a fantastic area both for a ground floor home with a rear patio and upper floors, including penthouses, basement garages and storage rooms for the properties in the building and for surrounding homes, as well as for ground floor commercial premises, with the possibility of storage rooms in the basement which could be directly accessed. The sale and / or rental of homes in this area is guaranteed due to the progressively increasing demand.