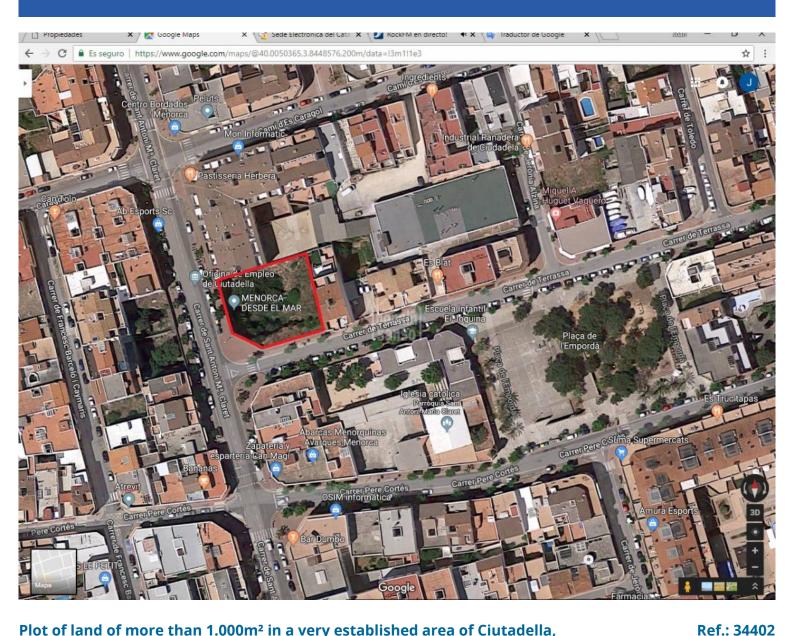

## Plot of land of more than 1.000m<sup>2</sup> in a very established area of Ciutadella, Menorca

A corner plot with maximum building capacity with several excavated basement floors. Situated close to the town's centre and green areas, peripheral roads and a few minutes' walk from the sports centres. The infrastructure of the area is in very good condition; besides the fact that the town centre is only at 5 minute walk away. It is a fantastic area both for a ground floor home with a rear patio and upper floors, including penthouses, basement garages and storage rooms for the properties in the building and for surrounding homes, as well as for ground floor commercial premises, with the possibility of storage rooms in the basement which could be directly accessed. The sale and / or rental of homes in this area is guaranteed due to the progressively increasing demand.