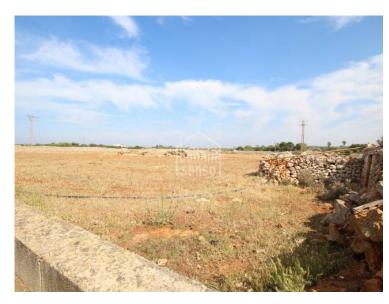

## Extensive agriculture land to the rural area of S' Hort d'En Vigo, Ciudadela, Menorca.

Ref.: 34772

Extensive agricultural land, divided into several plots, and only a few minutes from Ciutadella. Currently in use for agricultural and livestock, with the possibility of purchasing cattle. There is a shared well. At present there are two old buildings for livestock. The building possibility will be according to the use that is given to the land in accordance with current regulations.