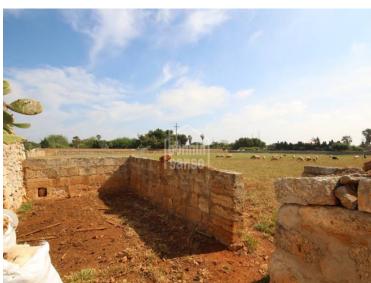

## Extensive agriculture land to the rural area of S' Hort d'En Vigo, Ciudadela, Menorca.

Ref.: 34772

Extensive agricultural land, divided into several plots, and only a few minutes from Ciutadella. Currently in use for agricultural and livestock, with the possibility of purchasing cattle. There is a shared well. At present there are two old buildings for livestock. The building possibility will be according to the use that is given to the land in accordance with current regulations.