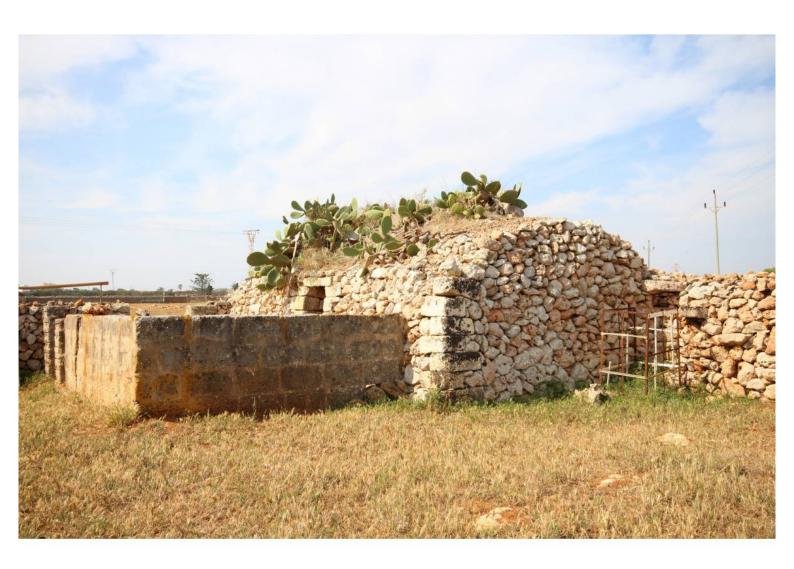

## Extensive agriculture land to the rural area of S' Hort d'En Vigo, Ciudadela, Menorca.

Ref.: 34772

Extensive agricultural land, divided into several plots, and only a few minutes from Ciutadella. Currently in use for agricultural and livestock, with the possibility of purchasing cattle. There is a shared well. At present there are two old buildings for livestock. The building possibility will be according to the use that is given to the land in accordance with current regulations.