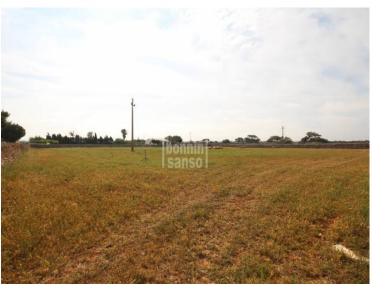

## Extensive agriculture land to the rural area of S' Hort d'En Vigo, Ciudadela, Menorca.

Ref.: 34772

Extensive agricultural land, divided into several plots, and only a few minutes from Ciutadella. Currently in use for agricultural and livestock, with the possibility of purchasing cattle. There is a shared well. At present there are two old buildings for livestock. The building possibility will be according to the use that is given to the land in accordance with current regulations.