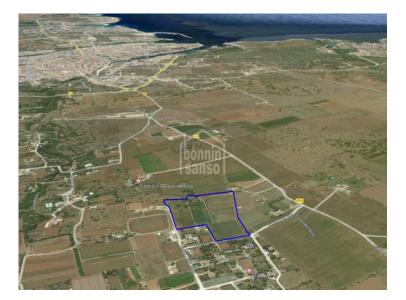

## Extensive agriculture land to the rural area of S' Hort d'En Vigo, Ciudadela, Menorca.

Ref.: 34772

Extensive agricultural land, divided into several plots, and only a few minutes from Ciutadella. Currently in use for agricultural and livestock, with the possibility of purchasing cattle. There is a shared well. At present there are two old buildings for livestock. The building possibility will be according to the use that is given to the land in accordance with current regulations.