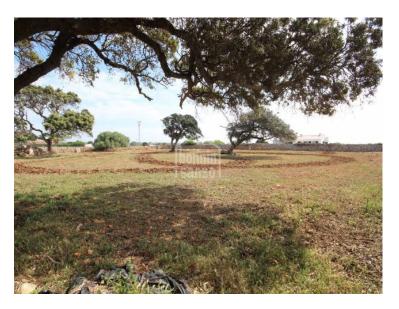

## Extensive agriculture land to the rural area of S' Hort d'En Vigo, Ciudadela, Menorca.

Ref.: 34772

Extensive agricultural land, divided into several plots, and only a few minutes from Ciutadella. Currently in use for agricultural and livestock, with the possibility of purchasing cattle. There is a shared well. At present there are two old buildings for livestock. The building possibility will be according to the use that is given to the land in accordance with current regulations.