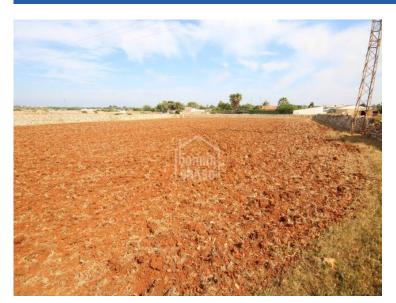

## Extensive agriculture land to the rural area of S' Hort d'En Vigo, Ciudadela, Menorca.

Ref.: 34772

Extensive agricultural land, divided into several plots, and only a few minutes from Ciutadella. Currently in use for agricultural and livestock, with the possibility of purchasing cattle. There is a shared well. At present there are two old buildings for livestock. The building possibility will be according to the use that is given to the land in accordance with current regulations.