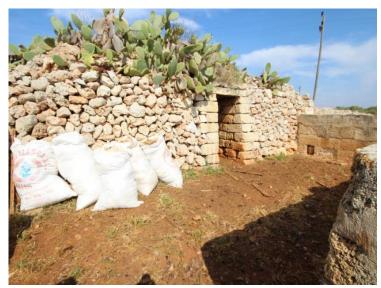

## Extensive agriculture land to the rural area of S' Hort d'En Vigo, Ciudadela, Menorca.

Ref.: 34772

Extensive agricultural land, divided into several plots, and only a few minutes from Ciutadella. Currently in use for agricultural and livestock, with the possibility of purchasing cattle. There is a shared well. At present there are two old buildings for livestock. The building possibility will be according to the use that is given to the land in accordance with current regulations.