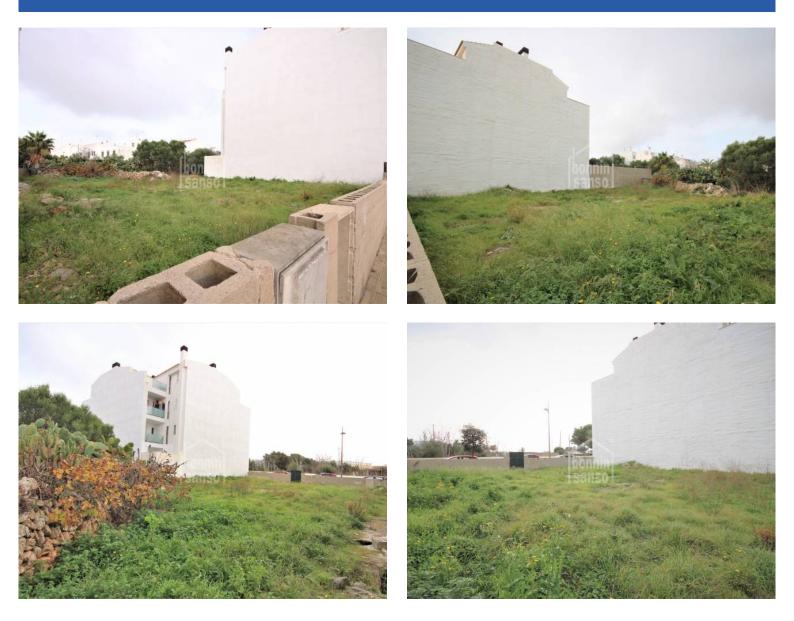

## Ref.: 34822

Plot of land of approx. 430m<sup>2</sup>, located in an expansion area of the South of Ciudadela. According to current regulations a ground floor, two heights and an attic can be builtt. Set in a recently urbanized area with easy parking and only an 8 minute walk from the old town.