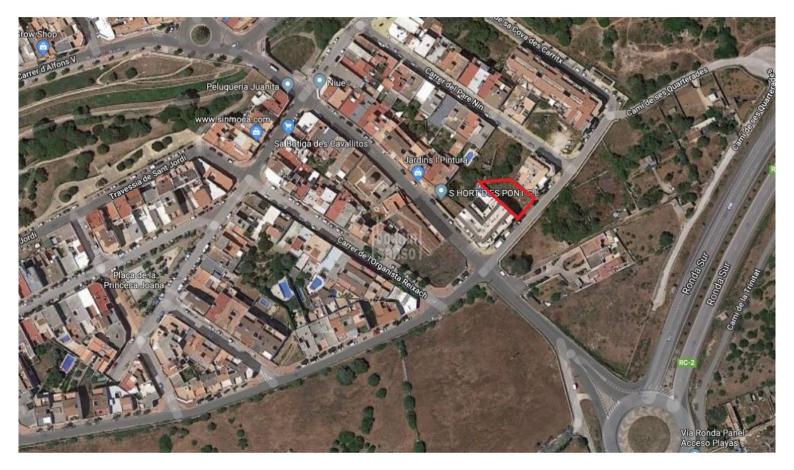

## Plot of land with country views in Cuidadela, Menorca

## Ref.: 34822

Plot of land of approx. 430m<sup>2</sup>, located in an expansion area of the South of Ciudadela. According to current regulations a ground floor, two heights and an attic can be builtt. Set in a recently urbanized area with easy parking and only an 8 minute walk from the old town.