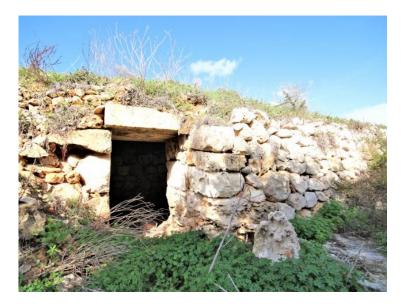

## Rustic land of approx 15.000m<sup>2</sup> close to the the peripheral road Via Ronda Sur, Ciudadela, Menorca.

Ref.: 34901

Situated at the edge of the current urban area of Ciudadela, are these lands of almost 15,000m<sup>2</sup>, there is an existing building in the center which can be rehabilitated and 9m<sup>2</sup> can be built with a height of 2m for a shed and also 20m<sup>2</sup> with a height of 3m. for livestock. However please consult us for more information.