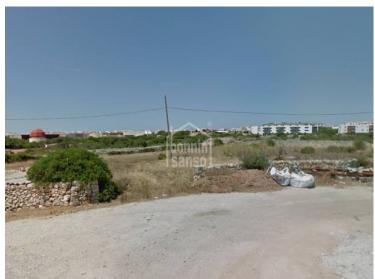

## Rustic land of approx 15.000m<sup>2</sup> close to the the peripheral road Via Ronda Sur, Ciudadela, Menorca.

Ref.: 34901

Situated at the edge of the current urban area of Ciudadela, are these lands of almost 15,000m<sup>2</sup>, there is an existing building in the center which can be rehabilitated and 9m<sup>2</sup> can be built with a height of 2m for a shed and also 20m<sup>2</sup> with a height of 3m. for livestock. However please consult us for more information.