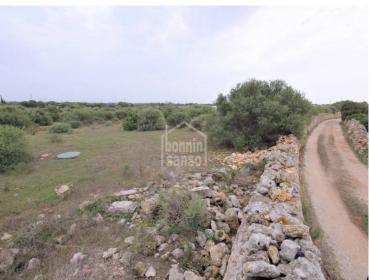

## Rustic land of approx 15.000m<sup>2</sup> close to the the peripheral road Via Ronda Sur, Ciudadela, Menorca.

Ref.: 34901

Situated at the edge of the current urban area of Ciudadela, are these lands of almost 15,000m<sup>2</sup>, there is an existing building in the center which can be rehabilitated and 9m<sup>2</sup> can be built with a height of 2m for a shed and also 20m<sup>2</sup> with a height of 3m. for livestock. However please consult us for more information.