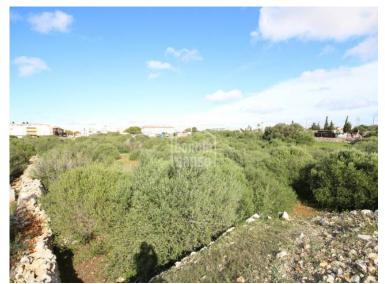

## Rustic land of approx 15.000m<sup>2</sup> close to the the peripheral road Via Ronda Sur, Ciudadela, Menorca.

Ref.: 34901

Situated at the edge of the current urban area of Ciudadela, are these lands of almost 15,000m<sup>2</sup>, there is an existing building in the center which can be rehabilitated and 9m<sup>2</sup> can be built with a height of 2m for a shed and also 20m<sup>2</sup> with a height of 3m. for livestock. However please consult us for more information.