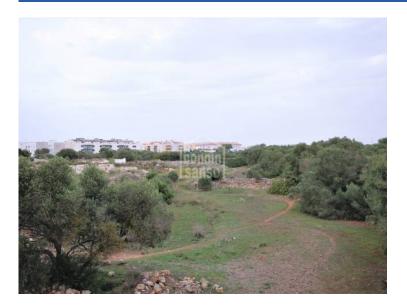

## Rustic land of approx 15.000m<sup>2</sup> close to the the peripheral road Via Ronda Sur, Ciudadela, Menorca.

Ref.: 34901

Situated at the edge of the current urban area of Ciudadela, are these lands of almost 15,000m<sup>2</sup>, there is an existing building in the center which can be rehabilitated and 9m<sup>2</sup> can be built with a height of 2m for a shed and also 20m<sup>2</sup> with a height of 3m. for livestock. However please consult us for more information.