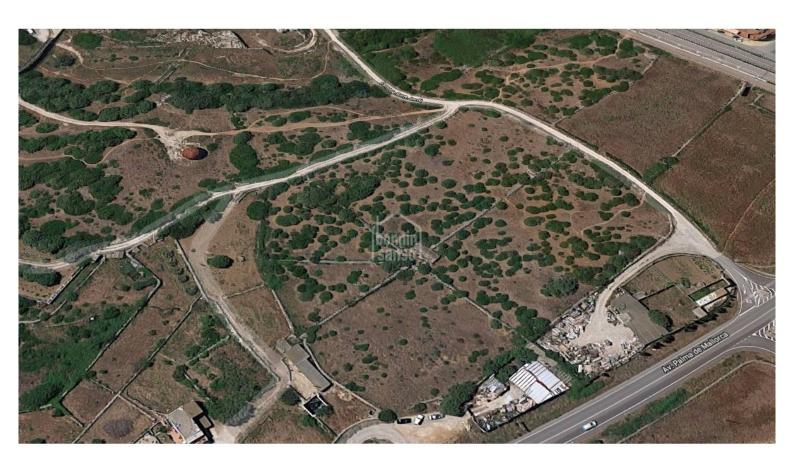

## Rustic land of approx 15.000m<sup>2</sup> close to the the peripheral road Via Ronda Sur, Ciudadela, Menorca.

Ref.: 34901

Situated at the edge of the current urban area of Ciudadela, are these lands of almost 15,000m<sup>2</sup>, there is an existing building in the center which can be rehabilitated and 9m<sup>2</sup> can be built with a height of 2m for a shed and also 20m<sup>2</sup> with a height of 3m. for livestock. However please consult us for more information.