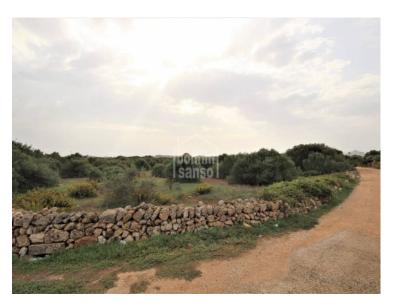

## Rustic land of approx 15.000m<sup>2</sup> close to the the peripheral road Via Ronda Sur, Ciudadela, Menorca.

Ref.: 34901

Situated at the edge of the current urban area of Ciudadela, are these lands of almost 15,000m<sup>2</sup>, there is an existing building in the center which can be rehabilitated and 9m<sup>2</sup> can be built with a height of 2m for a shed and also 20m<sup>2</sup> with a height of 3m. for livestock. However please consult us for more information.