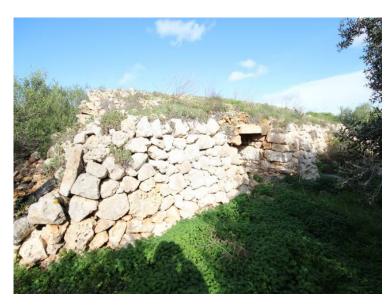

## Rustic land of approx 15.000m<sup>2</sup> close to the the peripheral road Via Ronda Sur, Ciudadela, Menorca.

Ref.: 34901

Situated at the edge of the current urban area of Ciudadela, are these lands of almost 15,000m<sup>2</sup>, there is an existing building in the center which can be rehabilitated and 9m<sup>2</sup> can be built with a height of 2m for a shed and also 20m<sup>2</sup> with a height of 3m. for livestock. However please consult us for more information.