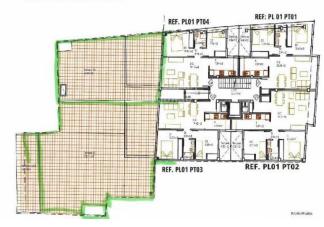

LA AGENCIA INMOBILIARIA DE REFERENCIA EN MENORCA DESDE 1988

ESTATE AGENTS AGENCE IMMOBILIÈRE AGENZIA IMMOBILIARE IMMOBILIENAGENTUR

PLANOS PRIMERA PLANTA:

The information shown is provided by third parties for information only and are assumed correct. The data are subject to errors, price changes and withdrawal without notice.

## Ref.: 35161

Of the new housing development in a fabulous location, centrally located just next to Ciudadela's historic quarter and within walking distance of all amenities and services. The building has only ten neighbours and has lift access. The first floor flats to the rear of the block and the penthouses have large terraces. Two bedroomed flats from 178.200 I Lock up and parking spaces for sale separately as well as parking for bicycles and motorbikes. Two great commercial premises of over 400m<sup>2</sup> on the ground floor. First floor flat with lift of approximately 55m<sup>2</sup> and an extensive terrace of more than 87m<sup>2</sup>. The property comprises a sunny lounge-dining room that leads to the independent kitchen, two bedrooms with fitted wardrobes and a full bathroom, besides an interior patio of around 4.5m<sup>2</sup>. Video intercom and optional parking space situated in the same building. Shall we organise a visit to this new dream home? It is sold with a valid rental