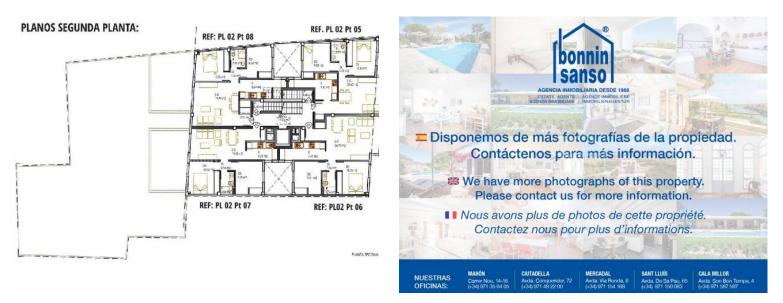

## ATTENTION INVESTORS: Second floor flat with lift in the heart of Ciutadella, Menorca

Ref.: 35164

Of the new housing development in a fabulous location, centrally located just next to Ciudadela's historic quarter and within walking distance of all amenities and services. The building has only ten neighbours and has lift access. The first floor flats to the rear of the block and the penthouses have large terraces. Two bedroomed flats from 178.200 I Lock up and parking spaces for sale separately as well as parking for bicycles and motorbikes. Two great commercial premises of over 400m<sup>2</sup> on the ground floor. Second floor flat with lift of approximately 60m<sup>2</sup> that overlooks the street. The property comprises an entrance hall with built-in wardrobe, a sunny lounge-dining room that leads to the independent kitchen, two bedrooms with fitted wardrobes and a full bathroom. Video intercom and optional parking space situated in the same building. It is sold with a valid rental contract. Request more information.