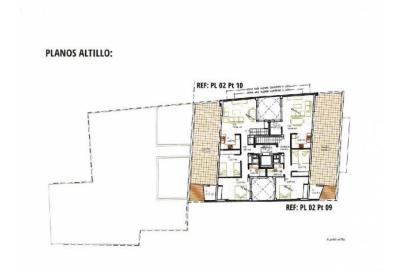

## Unique: Penthouse with lift in the heart of Ciutadella, Menorca

Ref.: 35169

Of the new housing development in a fabulous location, centrally located just next to Ciudadela's historic quarter and within walking distance of all amenities and services. The building has only ten neighbours and has lift access. The first floor flats to the rear of the block and the penthouses have large terraces. Two bedroomed flats from 178.200 \( \text{L} \) Lock up and parking spaces for sale separately as well as parking for bicycles and motorbikes. Two great commercial premises of over 400m² on the ground floor. Exceptional penthouse with lift of approximately 81m² with a large terrace of more than 42m², which overlooks street. The property comprises an entrance hall with built-in wardrobe, a large sunny lounge dining room, kitchen-breakfast area, two double bedrooms with fitted wardrobes and a full bathroom. Automatic video intercom and optional parking space situated in the same building. Shall we organise a visit to this new dream home? It