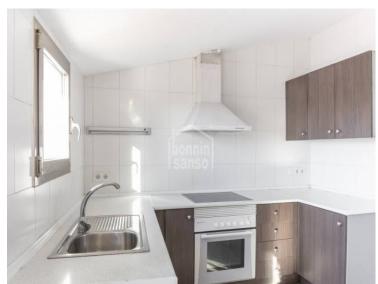

## Unique: Penthouse with lift in the heart of Ciutadella, Menorca

Ref.: 35169

Of the new housing development in a fabulous location, centrally located just next to Ciudadela's historic quarter and within walking distance of all amenities and services. The building has only ten neighbours and has lift access. The first floor flats to the rear of the block and the penthouses have large terraces. Two bedroomed flats from 178.200 \( \text{L} \) Lock up and parking spaces for sale separately as well as parking for bicycles and motorbikes. Two great commercial premises of over 400m² on the ground floor. Exceptional penthouse with lift of approximately 81m² with a large terrace of more than 42m², which overlooks street. The property comprises an entrance hall with built-in wardrobe, a large sunny lounge dining room, kitchen-breakfast area, two double bedrooms with fitted wardrobes and a full bathroom. Automatic video intercom and optional parking space situated in the same building. Shall we organise a visit to this new dream home? It