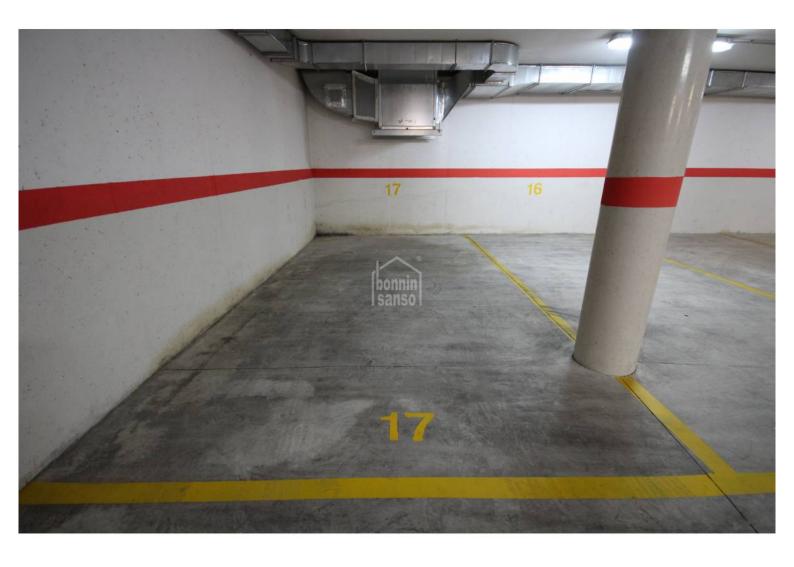

## Parking space in a building near the centre of Ciutadella, Menorca

Ref.: 35240

Of the new housing development in a fabulous location, centrally located just next to Ciudadela's historic quarter and within walking distance of all amenities and services. The building has only ten neighbours and has lift access. The first floor flats to the rear of the block and the penthouses have large terraces. Two bedroomed flats from 178.200 <a> Lock up</a> and parking spaces for sale separately as well as parking for bicycles and motorbikes. Two great commercial premises of over 400m² on the ground floor. Individual parking space of some 15m² in new building very close to the ton centre. Garaje door with remote control.