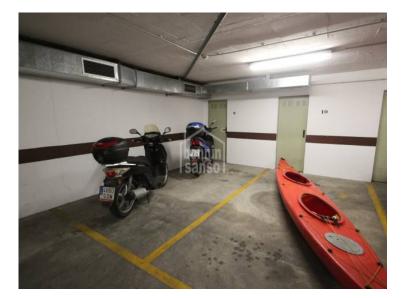

## Parking space in Paseo San Nicolas, Ciutadella

Ref.: 35315

Basement parking space of around 10m<sup>2</sup>, in a recently built building, in Paseo San Nicolas, close to Plaza del Borne and Paseo Maritimo. There is the possibility of acquiring more than one parking space in the same building. Please contact us to check availability.