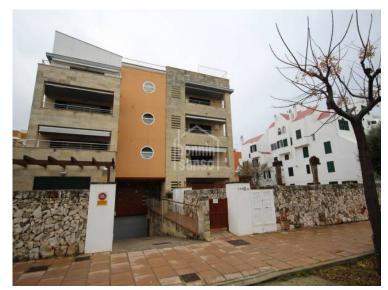

## Parking space in Paseo San Nicolas, Ciutadella

Ref.: 35315

Basement parking space of around 10m<sup>2</sup>, in a recently built building, in Paseo San Nicolas, close to Plaza del Borne and Paseo Maritimo. There is the possibility of acquiring more than one parking space in the same building. Please contact us to check availability.