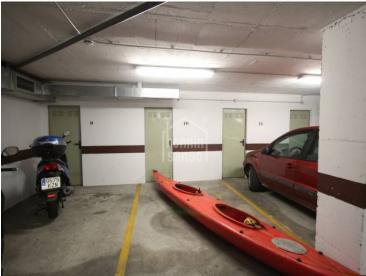

## Parking space in Paseo San Nicolas, Ciutadella

Ref.: 35315

Basement parking space of around 10m<sup>2</sup>, in a recently built building, in Paseo San Nicolas, close to Plaza del Borne and Paseo Maritimo. There is the possibility of acquiring more than one parking space in the same building. Please contact us to check availability.