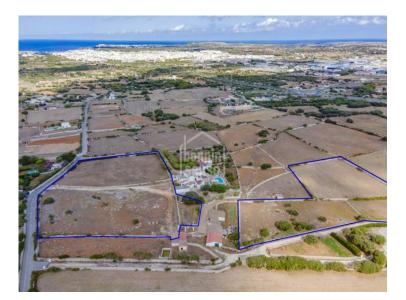

## Rustic land on the outskirts of Ciutadella, Menorca

Ref.: 35347

Two pieces of rustic land, sold together, that sum to some 19.000m² with a tool shed that measures 27m². There is an ancient well and a splendid threshing circle in the most southerly plot, and both have independent access. Neither have electricity. Also available adjoining land for sale that contain various constructions. Please do ask for further information.