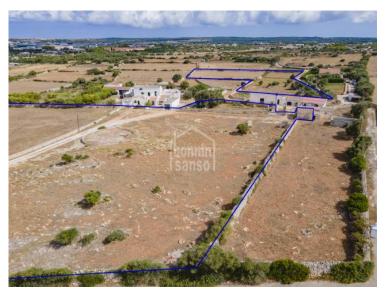

## Rustic land on the outskirts of Ciutadella, Menorca

Ref.: 35347

Two pieces of rustic land, sold together, that sum to some 19.000m² with a tool shed that measures 27m². There is an ancient well and a splendid threshing circle in the most southerly plot, and both have independent access. Neither have electricity. Also available adjoining land for sale that contain various constructions. Please do ask for further information.