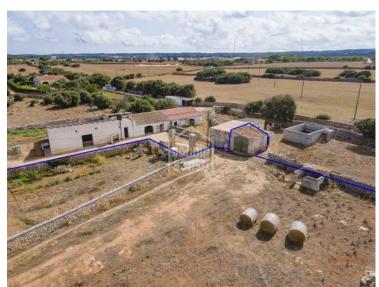

## Rustic land on the outskirts of Ciutadella, Menorca

Ref.: 35347

Two pieces of rustic land, sold together, that sum to some 19.000m² with a tool shed that measures 27m². There is an ancient well and a splendid threshing circle in the most southerly plot, and both have independent access. Neither have electricity. Also available adjoining land for sale that contain various constructions. Please do ask for further information.