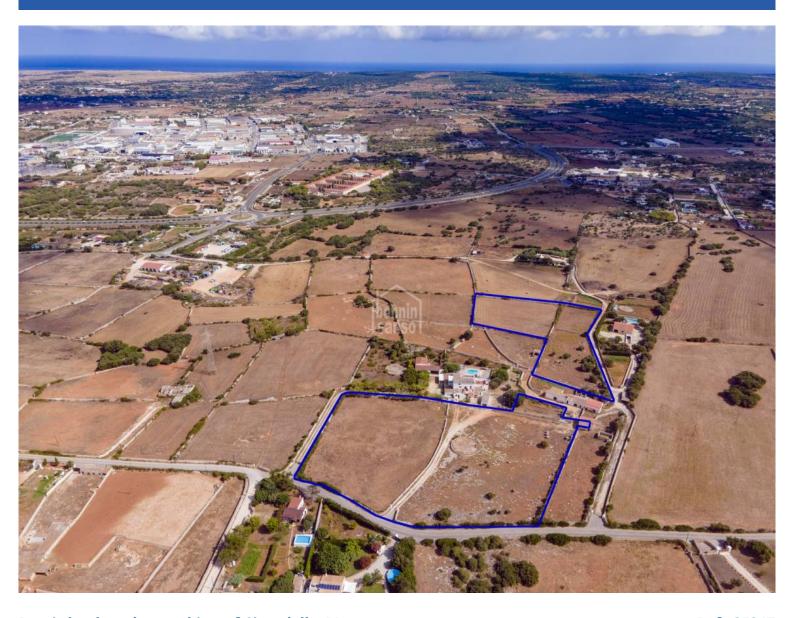

## Rustic land on the outskirts of Ciutadella, Menorca

Ref.: 35347

Two pieces of rustic land, sold together, that sum to some 19.000m² with a tool shed that measures 27m². There is an ancient well and a splendid threshing circle in the most southerly plot, and both have independent access. Neither have electricity. Also available adjoining land for sale that contain various constructions. Please do ask for further information.