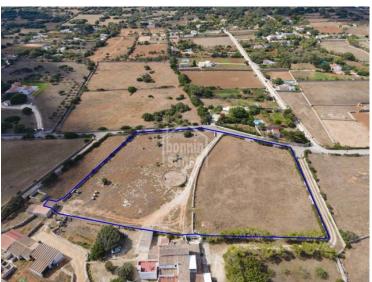

## Rustic land on the outskirts of Ciutadella, Menorca

Ref.: 35347

Two pieces of rustic land, sold together, that sum to some 19.000m² with a tool shed that measures 27m². There is an ancient well and a splendid threshing circle in the most southerly plot, and both have independent access. Neither have electricity. Also available adjoining land for sale that contain various constructions. Please do ask for further information.