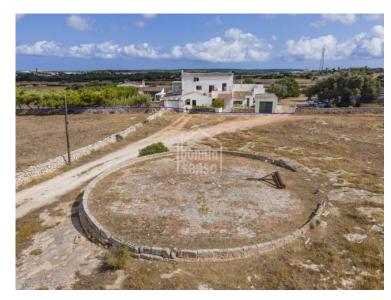

## Rustic land on the outskirts of Ciutadella, Menorca

Ref.: 35347

Two pieces of rustic land, sold together, that sum to some 19.000m² with a tool shed that measures 27m². There is an ancient well and a splendid threshing circle in the most southerly plot, and both have independent access. Neither have electricity. Also available adjoining land for sale that contain various constructions. Please do ask for further information.