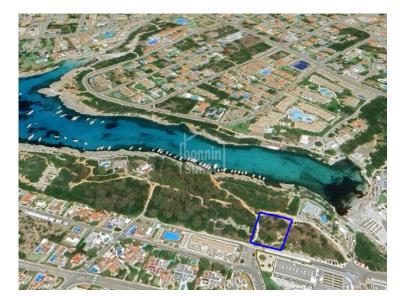

AGENZIA IMMOBILIARE

ESTATE AGENTS | AGENCE IMMOBILIÈRE | IMMOBILIENAGENTUR

**Buildable in Son Carrio** Ref.: 35601

Investment opportunity - superb second line plot just by the beach in Santandria. Desirable area, just outside Ciutadella. Planning g subject to current building regulations.