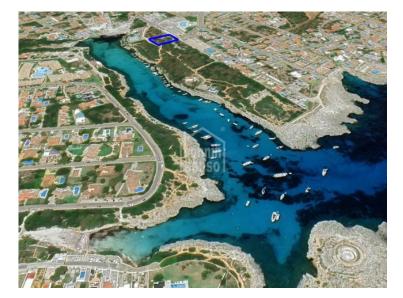

AGENZIA IMMOBILIARE

ESTATE AGENTS | AGENCE IMMOBILIÈRE | IMMOBILIENAGENTUR

**Buildable in Son Carrio** Ref.: 35601

Investment opportunity - superb second line plot just by the beach in Santandria. Desirable area, just outside Ciutadella. Planning g subject to current building regulations.