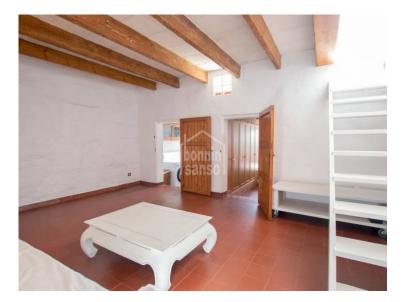

## Town house in the historic centre, Ciutadella, Menorca

Ref.: 35667

Traditional town house, very tastefully renovated with an eye to detail, and with a wonderful natural light. On entering this spectacular property, you are drawn to the elegant, well preserved limestone vaulted ceilings that give authentic character. In its spacious reception area there is a staircase off to the left, and a doorway leading through to the cosy dining room, continuing with the limestone and vaulted ceiling. The kitchen is full of vibrant colour from the original tiles and leads on to another living-dining room with large windows that open onto the patio. Cleverly designed plunge pool which can be covered to maximise space in the outdoor area when needed. On the other side of the patio is a guest apartment with a living room and a large bedroom with en suite bathroom. The master suite is on the first floor overlooking the patio, with private bathroom and dressing room, and an adjoining living room with vaulted ceiling. On