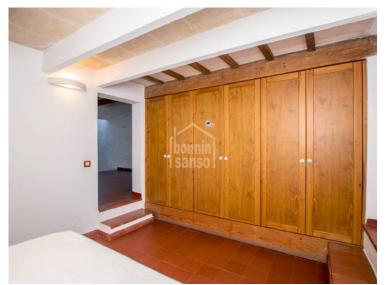

## Town house in the historic centre, Ciutadella, Menorca

Ref.: 35667

Traditional town house, very tastefully renovated with an eye to detail, and with a wonderful natural light. On entering this spectacular property, you are drawn to the elegant, well preserved limestone vaulted ceilings that give authentic character. In its spacious reception area there is a staircase off to the left, and a doorway leading through to the cosy dining room, continuing with the limestone and vaulted ceiling. The kitchen is full of vibrant colour from the original tiles and leads on to another living-dining room with large windows that open onto the patio. Cleverly designed plunge pool which can be covered to maximise space in the outdoor area when needed. On the other side of the patio is a guest apartment with a living room and a large bedroom with en suite bathroom. The master suite is on the first floor overlooking the patio, with private bathroom and dressing room, and an adjoining living room with vaulted ceiling. On