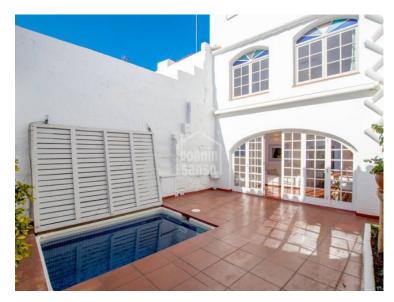

## Town house in the historic centre, Ciutadella, Menorca

Ref.: 35667

Traditional town house, very tastefully renovated with an eye to detail, and with a wonderful natural light. On entering this spectacular property, you are drawn to the elegant, well preserved limestone vaulted ceilings that give authentic character. In its spacious reception area there is a staircase off to the left, and a doorway leading through to the cosy dining room, continuing with the limestone and vaulted ceiling. The kitchen is full of vibrant colour from the original tiles and leads on to another living-dining room with large windows that open onto the patio. Cleverly designed plunge pool which can be covered to maximise space in the outdoor area when needed. On the other side of the patio is a guest apartment with a living room and a large bedroom with en suite bathroom. The master suite is on the first floor overlooking the patio, with private bathroom and dressing room, and an adjoining living room with vaulted ceiling. On