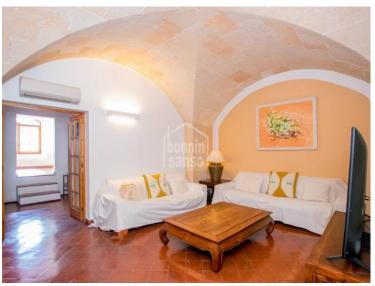

## Town house in the historic centre, Ciutadella, Menorca

Ref.: 35667

Traditional town house, very tastefully renovated with an eye to detail, and with a wonderful natural light. On entering this spectacular property, you are drawn to the elegant, well preserved limestone vaulted ceilings that give authentic character. In its spacious reception area there is a staircase off to the left, and a doorway leading through to the cosy dining room, continuing with the limestone and vaulted ceiling. The kitchen is full of vibrant colour from the original tiles and leads on to another living-dining room with large windows that open onto the patio. Cleverly designed plunge pool which can be covered to maximise space in the outdoor area when needed. On the other side of the patio is a guest apartment with a living room and a large bedroom with en suite bathroom. The master suite is on the first floor overlooking the patio, with private bathroom and dressing room, and an adjoining living room with vaulted ceiling. On