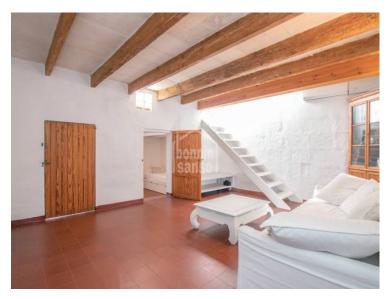

## Town house in the historic centre, Ciutadella, Menorca

Ref.: 35667

Traditional town house, very tastefully renovated with an eye to detail, and with a wonderful natural light. On entering this spectacular property, you are drawn to the elegant, well preserved limestone vaulted ceilings that give authentic character. In its spacious reception area there is a staircase off to the left, and a doorway leading through to the cosy dining room, continuing with the limestone and vaulted ceiling. The kitchen is full of vibrant colour from the original tiles and leads on to another living-dining room with large windows that open onto the patio. Cleverly designed plunge pool which can be covered to maximise space in the outdoor area when needed. On the other side of the patio is a guest apartment with a living room and a large bedroom with en suite bathroom. The master suite is on the first floor overlooking the patio, with private bathroom and dressing room, and an adjoining living room with vaulted ceiling. On