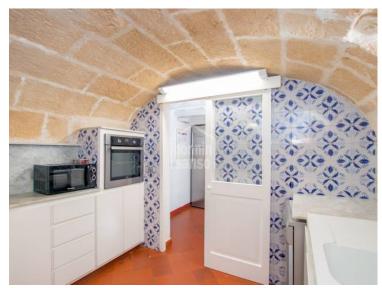

## Town house in the historic centre, Ciutadella, Menorca

Ref.: 35667

Traditional town house, very tastefully renovated with an eye to detail, and with a wonderful natural light. On entering this spectacular property, you are drawn to the elegant, well preserved limestone vaulted ceilings that give authentic character. In its spacious reception area there is a staircase off to the left, and a doorway leading through to the cosy dining room, continuing with the limestone and vaulted ceiling. The kitchen is full of vibrant colour from the original tiles and leads on to another living-dining room with large windows that open onto the patio. Cleverly designed plunge pool which can be covered to maximise space in the outdoor area when needed. On the other side of the patio is a guest apartment with a living room and a large bedroom with en suite bathroom. The master suite is on the first floor overlooking the patio, with private bathroom and dressing room, and an adjoining living room with vaulted ceiling. On