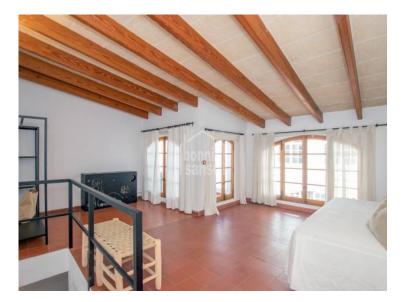

## Town house in the historic centre, Ciutadella, Menorca

Ref.: 35667

Traditional town house, very tastefully renovated with an eye to detail, and with a wonderful natural light. On entering this spectacular property, you are drawn to the elegant, well preserved limestone vaulted ceilings that give authentic character. In its spacious reception area there is a staircase off to the left, and a doorway leading through to the cosy dining room, continuing with the limestone and vaulted ceiling. The kitchen is full of vibrant colour from the original tiles and leads on to another living-dining room with large windows that open onto the patio. Cleverly designed plunge pool which can be covered to maximise space in the outdoor area when needed. On the other side of the patio is a guest apartment with a living room and a large bedroom with en suite bathroom. The master suite is on the first floor overlooking the patio, with private bathroom and dressing room, and an adjoining living room with vaulted ceiling. On