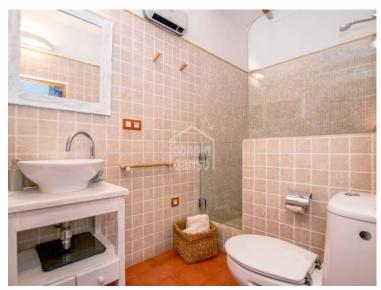

## Town house in the historic centre, Ciutadella, Menorca

Ref.: 35667

Traditional town house, very tastefully renovated with an eye to detail, and with a wonderful natural light. On entering this spectacular property, you are drawn to the elegant, well preserved limestone vaulted ceilings that give authentic character. In its spacious reception area there is a staircase off to the left, and a doorway leading through to the cosy dining room, continuing with the limestone and vaulted ceiling. The kitchen is full of vibrant colour from the original tiles and leads on to another living-dining room with large windows that open onto the patio. Cleverly designed plunge pool which can be covered to maximise space in the outdoor area when needed. On the other side of the patio is a guest apartment with a living room and a large bedroom with en suite bathroom. The master suite is on the first floor overlooking the patio, with private bathroom and dressing room, and an adjoining living room with vaulted ceiling. On