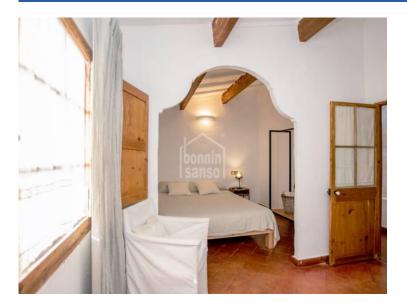

## Town house in the historic centre, Ciutadella, Menorca

Ref.: 35667

Traditional town house, very tastefully renovated with an eye to detail, and with a wonderful natural light. On entering this spectacular property, you are drawn to the elegant, well preserved limestone vaulted ceilings that give authentic character. In its spacious reception area there is a staircase off to the left, and a doorway leading through to the cosy dining room, continuing with the limestone and vaulted ceiling. The kitchen is full of vibrant colour from the original tiles and leads on to another living-dining room with large windows that open onto the patio. Cleverly designed plunge pool which can be covered to maximise space in the outdoor area when needed. On the other side of the patio is a guest apartment with a living room and a large bedroom with en suite bathroom. The master suite is on the first floor overlooking the patio, with private bathroom and dressing room, and an adjoining living room with vaulted ceiling. On