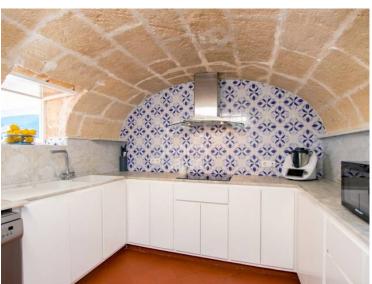

## Town house in the historic centre, Ciutadella, Menorca

Ref.: 35667

Traditional town house, very tastefully renovated with an eye to detail, and with a wonderful natural light. On entering this spectacular property, you are drawn to the elegant, well preserved limestone vaulted ceilings that give authentic character. In its spacious reception area there is a staircase off to the left, and a doorway leading through to the cosy dining room, continuing with the limestone and vaulted ceiling. The kitchen is full of vibrant colour from the original tiles and leads on to another living-dining room with large windows that open onto the patio. Cleverly designed plunge pool which can be covered to maximise space in the outdoor area when needed. On the other side of the patio is a guest apartment with a living room and a large bedroom with en suite bathroom. The master suite is on the first floor overlooking the patio, with private bathroom and dressing room, and an adjoining living room with vaulted ceiling. On