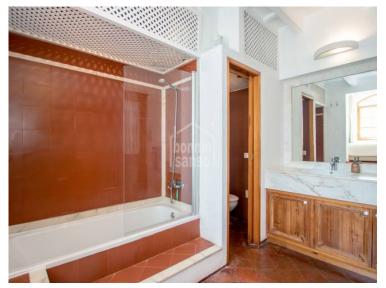

## Town house in the historic centre, Ciutadella, Menorca

Ref.: 35667

Traditional town house, very tastefully renovated with an eye to detail, and with a wonderful natural light. On entering this spectacular property, you are drawn to the elegant, well preserved limestone vaulted ceilings that give authentic character. In its spacious reception area there is a staircase off to the left, and a doorway leading through to the cosy dining room, continuing with the limestone and vaulted ceiling. The kitchen is full of vibrant colour from the original tiles and leads on to another living-dining room with large windows that open onto the patio. Cleverly designed plunge pool which can be covered to maximise space in the outdoor area when needed. On the other side of the patio is a guest apartment with a living room and a large bedroom with en suite bathroom. The master suite is on the first floor overlooking the patio, with private bathroom and dressing room, and an adjoining living room with vaulted ceiling. On