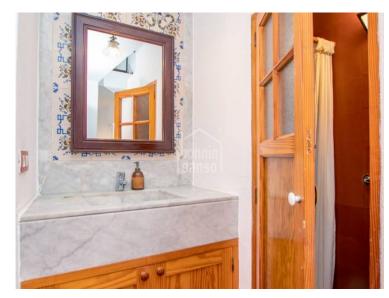

## Town house in the historic centre, Ciutadella, Menorca

Ref.: 35667

Traditional town house, very tastefully renovated with an eye to detail, and with a wonderful natural light. On entering this spectacular property, you are drawn to the elegant, well preserved limestone vaulted ceilings that give authentic character. In its spacious reception area there is a staircase off to the left, and a doorway leading through to the cosy dining room, continuing with the limestone and vaulted ceiling. The kitchen is full of vibrant colour from the original tiles and leads on to another living-dining room with large windows that open onto the patio. Cleverly designed plunge pool which can be covered to maximise space in the outdoor area when needed. On the other side of the patio is a guest apartment with a living room and a large bedroom with en suite bathroom. The master suite is on the first floor overlooking the patio, with private bathroom and dressing room, and an adjoining living room with vaulted ceiling. On