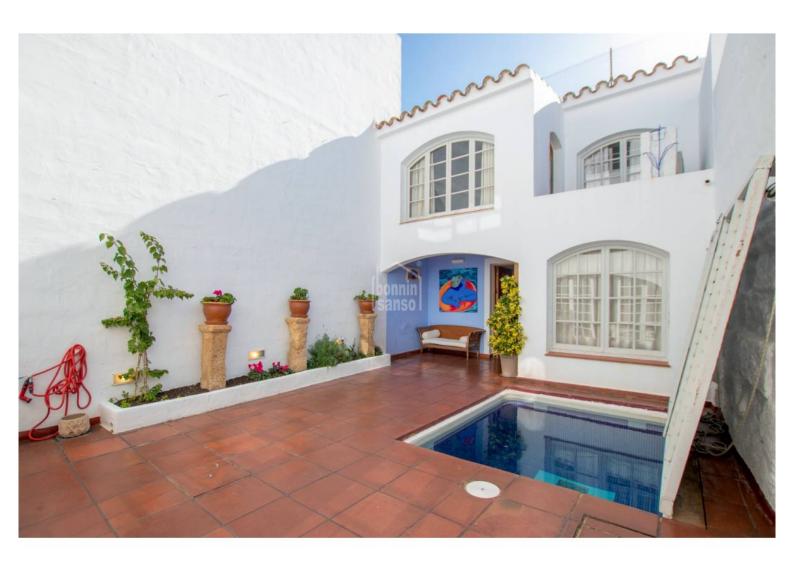

## Town house in the historic centre, Ciutadella, Menorca

Ref.: 35667

Traditional town house, very tastefully renovated with an eye to detail, and with a wonderful natural light. On entering this spectacular property, you are drawn to the elegant, well preserved limestone vaulted ceilings that give authentic character. In its spacious reception area there is a staircase off to the left, and a doorway leading through to the cosy dining room, continuing with the limestone and vaulted ceiling. The kitchen is full of vibrant colour from the original tiles and leads on to another living-dining room with large windows that open onto the patio. Cleverly designed plunge pool which can be covered to maximise space in the outdoor area when needed. On the other side of the patio is a guest apartment with a living room and a large bedroom with en suite bathroom. The master suite is on the first floor overlooking the patio, with private bathroom and dressing room, and an adjoining living room with vaulted ceiling. On