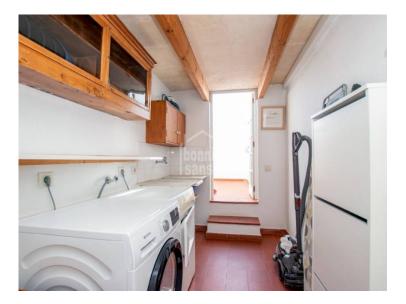

## Town house in the historic centre, Ciutadella, Menorca

Ref.: 35667

Traditional town house, very tastefully renovated with an eye to detail, and with a wonderful natural light. On entering this spectacular property, you are drawn to the elegant, well preserved limestone vaulted ceilings that give authentic character. In its spacious reception area there is a staircase off to the left, and a doorway leading through to the cosy dining room, continuing with the limestone and vaulted ceiling. The kitchen is full of vibrant colour from the original tiles and leads on to another living-dining room with large windows that open onto the patio. Cleverly designed plunge pool which can be covered to maximise space in the outdoor area when needed. On the other side of the patio is a guest apartment with a living room and a large bedroom with en suite bathroom. The master suite is on the first floor overlooking the patio, with private bathroom and dressing room, and an adjoining living room with vaulted ceiling. On