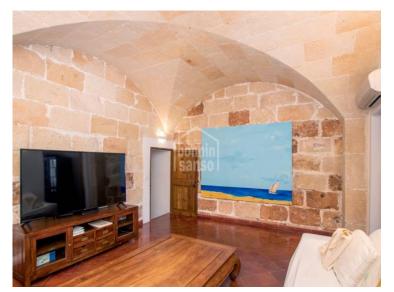

## Town house in the historic centre, Ciutadella, Menorca

Ref.: 35667

Traditional town house, very tastefully renovated with an eye to detail, and with a wonderful natural light. On entering this spectacular property, you are drawn to the elegant, well preserved limestone vaulted ceilings that give authentic character. In its spacious reception area there is a staircase off to the left, and a doorway leading through to the cosy dining room, continuing with the limestone and vaulted ceiling. The kitchen is full of vibrant colour from the original tiles and leads on to another living-dining room with large windows that open onto the patio. Cleverly designed plunge pool which can be covered to maximise space in the outdoor area when needed. On the other side of the patio is a guest apartment with a living room and a large bedroom with en suite bathroom. The master suite is on the first floor overlooking the patio, with private bathroom and dressing room, and an adjoining living room with vaulted ceiling. On