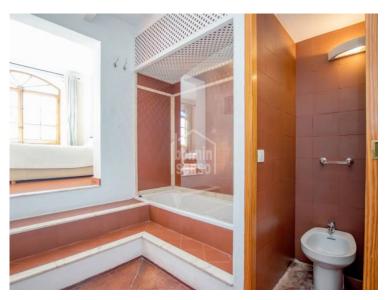

## Town house in the historic centre, Ciutadella, Menorca

Ref.: 35667

Traditional town house, very tastefully renovated with an eye to detail, and with a wonderful natural light. On entering this spectacular property, you are drawn to the elegant, well preserved limestone vaulted ceilings that give authentic character. In its spacious reception area there is a staircase off to the left, and a doorway leading through to the cosy dining room, continuing with the limestone and vaulted ceiling. The kitchen is full of vibrant colour from the original tiles and leads on to another living-dining room with large windows that open onto the patio. Cleverly designed plunge pool which can be covered to maximise space in the outdoor area when needed. On the other side of the patio is a guest apartment with a living room and a large bedroom with en suite bathroom. The master suite is on the first floor overlooking the patio, with private bathroom and dressing room, and an adjoining living room with vaulted ceiling. On