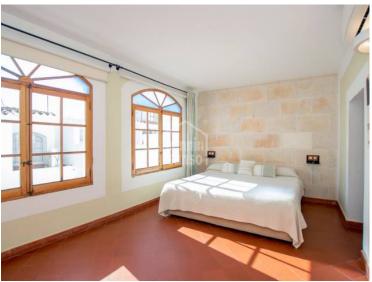

## Town house in the historic centre, Ciutadella, Menorca

Ref.: 35667

Traditional town house, very tastefully renovated with an eye to detail, and with a wonderful natural light. On entering this spectacular property, you are drawn to the elegant, well preserved limestone vaulted ceilings that give authentic character. In its spacious reception area there is a staircase off to the left, and a doorway leading through to the cosy dining room, continuing with the limestone and vaulted ceiling. The kitchen is full of vibrant colour from the original tiles and leads on to another living-dining room with large windows that open onto the patio. Cleverly designed plunge pool which can be covered to maximise space in the outdoor area when needed. On the other side of the patio is a guest apartment with a living room and a large bedroom with en suite bathroom. The master suite is on the first floor overlooking the patio, with private bathroom and dressing room, and an adjoining living room with vaulted ceiling. On