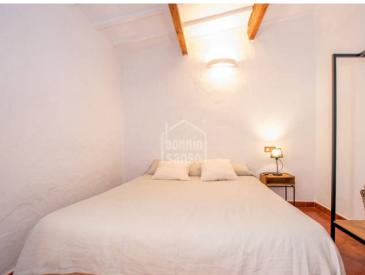

## Town house in the historic centre, Ciutadella, Menorca

Ref.: 35667

Traditional town house, very tastefully renovated with an eye to detail, and with a wonderful natural light. On entering this spectacular property, you are drawn to the elegant, well preserved limestone vaulted ceilings that give authentic character. In its spacious reception area there is a staircase off to the left, and a doorway leading through to the cosy dining room, continuing with the limestone and vaulted ceiling. The kitchen is full of vibrant colour from the original tiles and leads on to another living-dining room with large windows that open onto the patio. Cleverly designed plunge pool which can be covered to maximise space in the outdoor area when needed. On the other side of the patio is a guest apartment with a living room and a large bedroom with en suite bathroom. The master suite is on the first floor overlooking the patio, with private bathroom and dressing room, and an adjoining living room with vaulted ceiling. On