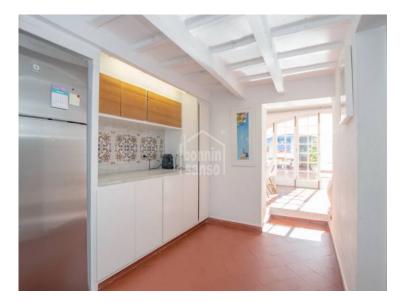

## Town house in the historic centre, Ciutadella, Menorca

Ref.: 35667

Traditional town house, very tastefully renovated with an eye to detail, and with a wonderful natural light. On entering this spectacular property, you are drawn to the elegant, well preserved limestone vaulted ceilings that give authentic character. In its spacious reception area there is a staircase off to the left, and a doorway leading through to the cosy dining room, continuing with the limestone and vaulted ceiling. The kitchen is full of vibrant colour from the original tiles and leads on to another living-dining room with large windows that open onto the patio. Cleverly designed plunge pool which can be covered to maximise space in the outdoor area when needed. On the other side of the patio is a guest apartment with a living room and a large bedroom with en suite bathroom. The master suite is on the first floor overlooking the patio, with private bathroom and dressing room, and an adjoining living room with vaulted ceiling. On