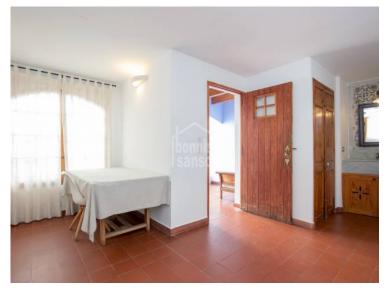

## Town house in the historic centre, Ciutadella, Menorca

Ref.: 35667

Traditional town house, very tastefully renovated with an eye to detail, and with a wonderful natural light. On entering this spectacular property, you are drawn to the elegant, well preserved limestone vaulted ceilings that give authentic character. In its spacious reception area there is a staircase off to the left, and a doorway leading through to the cosy dining room, continuing with the limestone and vaulted ceiling. The kitchen is full of vibrant colour from the original tiles and leads on to another living-dining room with large windows that open onto the patio. Cleverly designed plunge pool which can be covered to maximise space in the outdoor area when needed. On the other side of the patio is a guest apartment with a living room and a large bedroom with en suite bathroom. The master suite is on the first floor overlooking the patio, with private bathroom and dressing room, and an adjoining living room with vaulted ceiling. On