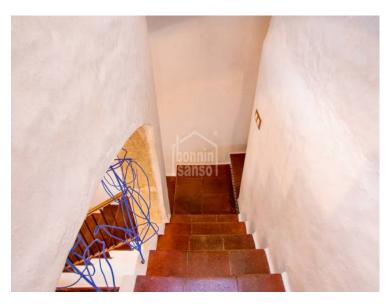

## Town house in the historic centre, Ciutadella, Menorca

Ref.: 35667

Traditional town house, very tastefully renovated with an eye to detail, and with a wonderful natural light. On entering this spectacular property, you are drawn to the elegant, well preserved limestone vaulted ceilings that give authentic character. In its spacious reception area there is a staircase off to the left, and a doorway leading through to the cosy dining room, continuing with the limestone and vaulted ceiling. The kitchen is full of vibrant colour from the original tiles and leads on to another living-dining room with large windows that open onto the patio. Cleverly designed plunge pool which can be covered to maximise space in the outdoor area when needed. On the other side of the patio is a guest apartment with a living room and a large bedroom with en suite bathroom. The master suite is on the first floor overlooking the patio, with private bathroom and dressing room, and an adjoining living room with vaulted ceiling. On