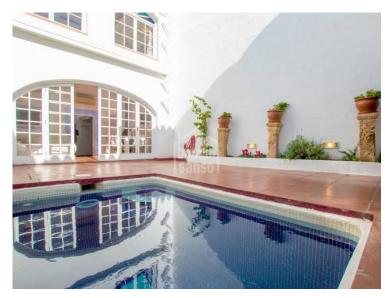

## Town house in the historic centre, Ciutadella, Menorca

Ref.: 35667

Traditional town house, very tastefully renovated with an eye to detail, and with a wonderful natural light. On entering this spectacular property, you are drawn to the elegant, well preserved limestone vaulted ceilings that give authentic character. In its spacious reception area there is a staircase off to the left, and a doorway leading through to the cosy dining room, continuing with the limestone and vaulted ceiling. The kitchen is full of vibrant colour from the original tiles and leads on to another living-dining room with large windows that open onto the patio. Cleverly designed plunge pool which can be covered to maximise space in the outdoor area when needed. On the other side of the patio is a guest apartment with a living room and a large bedroom with en suite bathroom. The master suite is on the first floor overlooking the patio, with private bathroom and dressing room, and an adjoining living room with vaulted ceiling. On