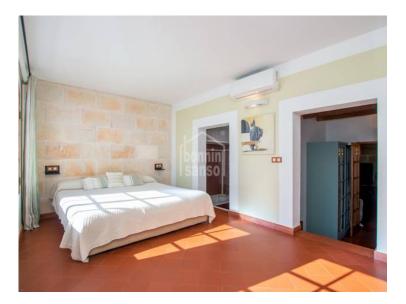

## Town house in the historic centre, Ciutadella, Menorca

Ref.: 35667

Traditional town house, very tastefully renovated with an eye to detail, and with a wonderful natural light. On entering this spectacular property, you are drawn to the elegant, well preserved limestone vaulted ceilings that give authentic character. In its spacious reception area there is a staircase off to the left, and a doorway leading through to the cosy dining room, continuing with the limestone and vaulted ceiling. The kitchen is full of vibrant colour from the original tiles and leads on to another living-dining room with large windows that open onto the patio. Cleverly designed plunge pool which can be covered to maximise space in the outdoor area when needed. On the other side of the patio is a guest apartment with a living room and a large bedroom with en suite bathroom. The master suite is on the first floor overlooking the patio, with private bathroom and dressing room, and an adjoining living room with vaulted ceiling. On