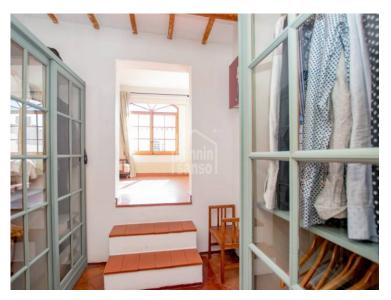

## Town house in the historic centre, Ciutadella, Menorca

Ref.: 35667

Traditional town house, very tastefully renovated with an eye to detail, and with a wonderful natural light. On entering this spectacular property, you are drawn to the elegant, well preserved limestone vaulted ceilings that give authentic character. In its spacious reception area there is a staircase off to the left, and a doorway leading through to the cosy dining room, continuing with the limestone and vaulted ceiling. The kitchen is full of vibrant colour from the original tiles and leads on to another living-dining room with large windows that open onto the patio. Cleverly designed plunge pool which can be covered to maximise space in the outdoor area when needed. On the other side of the patio is a guest apartment with a living room and a large bedroom with en suite bathroom. The master suite is on the first floor overlooking the patio, with private bathroom and dressing room, and an adjoining living room with vaulted ceiling. On