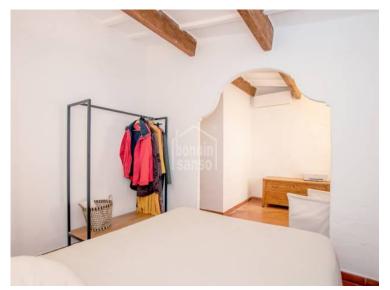

## Town house in the historic centre, Ciutadella, Menorca

Ref.: 35667

Traditional town house, very tastefully renovated with an eye to detail, and with a wonderful natural light. On entering this spectacular property, you are drawn to the elegant, well preserved limestone vaulted ceilings that give authentic character. In its spacious reception area there is a staircase off to the left, and a doorway leading through to the cosy dining room, continuing with the limestone and vaulted ceiling. The kitchen is full of vibrant colour from the original tiles and leads on to another living-dining room with large windows that open onto the patio. Cleverly designed plunge pool which can be covered to maximise space in the outdoor area when needed. On the other side of the patio is a guest apartment with a living room and a large bedroom with en suite bathroom. The master suite is on the first floor overlooking the patio, with private bathroom and dressing room, and an adjoining living room with vaulted ceiling. On