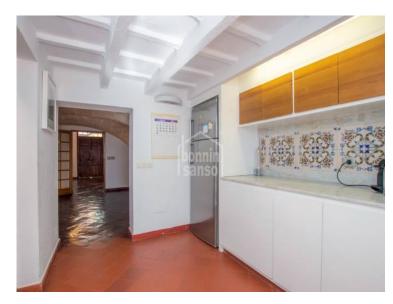

## Town house in the historic centre, Ciutadella, Menorca

Ref.: 35667

Traditional town house, very tastefully renovated with an eye to detail, and with a wonderful natural light. On entering this spectacular property, you are drawn to the elegant, well preserved limestone vaulted ceilings that give authentic character. In its spacious reception area there is a staircase off to the left, and a doorway leading through to the cosy dining room, continuing with the limestone and vaulted ceiling. The kitchen is full of vibrant colour from the original tiles and leads on to another living-dining room with large windows that open onto the patio. Cleverly designed plunge pool which can be covered to maximise space in the outdoor area when needed. On the other side of the patio is a guest apartment with a living room and a large bedroom with en suite bathroom. The master suite is on the first floor overlooking the patio, with private bathroom and dressing room, and an adjoining living room with vaulted ceiling. On