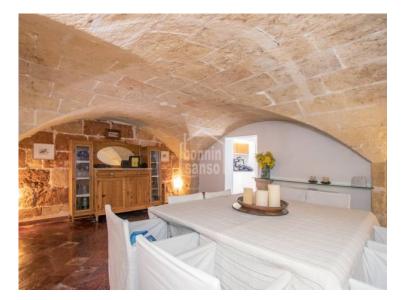

## Town house in the historic centre, Ciutadella, Menorca

Ref.: 35667

Traditional town house, very tastefully renovated with an eye to detail, and with a wonderful natural light. On entering this spectacular property, you are drawn to the elegant, well preserved limestone vaulted ceilings that give authentic character. In its spacious reception area there is a staircase off to the left, and a doorway leading through to the cosy dining room, continuing with the limestone and vaulted ceiling. The kitchen is full of vibrant colour from the original tiles and leads on to another living-dining room with large windows that open onto the patio. Cleverly designed plunge pool which can be covered to maximise space in the outdoor area when needed. On the other side of the patio is a guest apartment with a living room and a large bedroom with en suite bathroom. The master suite is on the first floor overlooking the patio, with private bathroom and dressing room, and an adjoining living room with vaulted ceiling. On