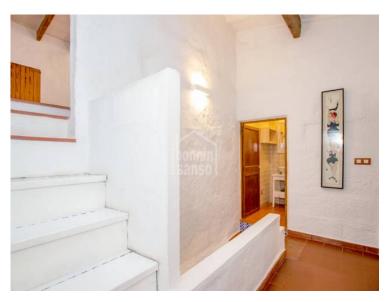

## Town house in the historic centre, Ciutadella, Menorca

Ref.: 35667

Traditional town house, very tastefully renovated with an eye to detail, and with a wonderful natural light. On entering this spectacular property, you are drawn to the elegant, well preserved limestone vaulted ceilings that give authentic character. In its spacious reception area there is a staircase off to the left, and a doorway leading through to the cosy dining room, continuing with the limestone and vaulted ceiling. The kitchen is full of vibrant colour from the original tiles and leads on to another living-dining room with large windows that open onto the patio. Cleverly designed plunge pool which can be covered to maximise space in the outdoor area when needed. On the other side of the patio is a guest apartment with a living room and a large bedroom with en suite bathroom. The master suite is on the first floor overlooking the patio, with private bathroom and dressing room, and an adjoining living room with vaulted ceiling. On