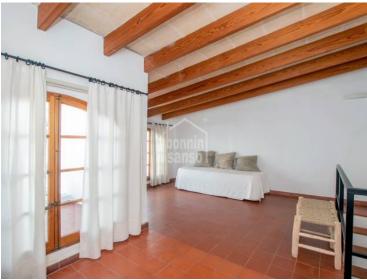

## Town house in the historic centre, Ciutadella, Menorca

Ref.: 35667

Traditional town house, very tastefully renovated with an eye to detail, and with a wonderful natural light. On entering this spectacular property, you are drawn to the elegant, well preserved limestone vaulted ceilings that give authentic character. In its spacious reception area there is a staircase off to the left, and a doorway leading through to the cosy dining room, continuing with the limestone and vaulted ceiling. The kitchen is full of vibrant colour from the original tiles and leads on to another living-dining room with large windows that open onto the patio. Cleverly designed plunge pool which can be covered to maximise space in the outdoor area when needed. On the other side of the patio is a guest apartment with a living room and a large bedroom with en suite bathroom. The master suite is on the first floor overlooking the patio, with private bathroom and dressing room, and an adjoining living room with vaulted ceiling. On