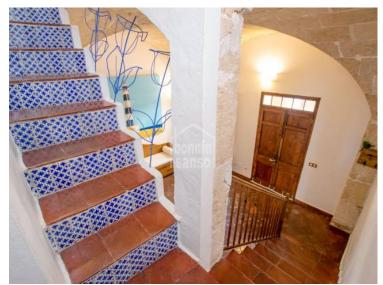

## Town house in the historic centre, Ciutadella, Menorca

Ref.: 35667

Traditional town house, very tastefully renovated with an eye to detail, and with a wonderful natural light. On entering this spectacular property, you are drawn to the elegant, well preserved limestone vaulted ceilings that give authentic character. In its spacious reception area there is a staircase off to the left, and a doorway leading through to the cosy dining room, continuing with the limestone and vaulted ceiling. The kitchen is full of vibrant colour from the original tiles and leads on to another living-dining room with large windows that open onto the patio. Cleverly designed plunge pool which can be covered to maximise space in the outdoor area when needed. On the other side of the patio is a guest apartment with a living room and a large bedroom with en suite bathroom. The master suite is on the first floor overlooking the patio, with private bathroom and dressing room, and an adjoining living room with vaulted ceiling. On