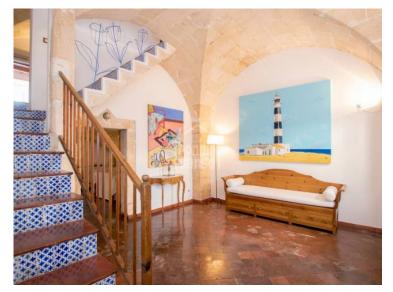

## Town house in the historic centre, Ciutadella, Menorca

Ref.: 35667

Traditional town house, very tastefully renovated with an eye to detail, and with a wonderful natural light. On entering this spectacular property, you are drawn to the elegant, well preserved limestone vaulted ceilings that give authentic character. In its spacious reception area there is a staircase off to the left, and a doorway leading through to the cosy dining room, continuing with the limestone and vaulted ceiling. The kitchen is full of vibrant colour from the original tiles and leads on to another living-dining room with large windows that open onto the patio. Cleverly designed plunge pool which can be covered to maximise space in the outdoor area when needed. On the other side of the patio is a guest apartment with a living room and a large bedroom with en suite bathroom. The master suite is on the first floor overlooking the patio, with private bathroom and dressing room, and an adjoining living room with vaulted ceiling. On