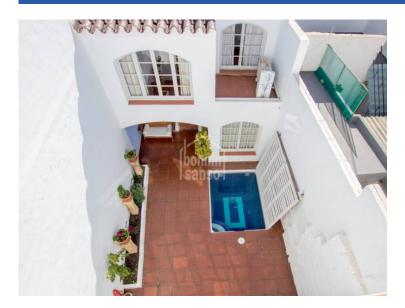

## Town house in the historic centre, Ciutadella, Menorca

Ref.: 35667

Traditional town house, very tastefully renovated with an eye to detail, and with a wonderful natural light. On entering this spectacular property, you are drawn to the elegant, well preserved limestone vaulted ceilings that give authentic character. In its spacious reception area there is a staircase off to the left, and a doorway leading through to the cosy dining room, continuing with the limestone and vaulted ceiling. The kitchen is full of vibrant colour from the original tiles and leads on to another living-dining room with large windows that open onto the patio. Cleverly designed plunge pool which can be covered to maximise space in the outdoor area when needed. On the other side of the patio is a guest apartment with a living room and a large bedroom with en suite bathroom. The master suite is on the first floor overlooking the patio, with private bathroom and dressing room, and an adjoining living room with vaulted ceiling. On