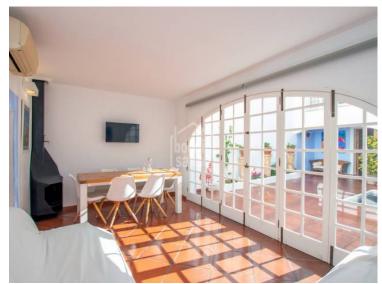

## Town house in the historic centre, Ciutadella, Menorca

Ref.: 35667

Traditional town house, very tastefully renovated with an eye to detail, and with a wonderful natural light. On entering this spectacular property, you are drawn to the elegant, well preserved limestone vaulted ceilings that give authentic character. In its spacious reception area there is a staircase off to the left, and a doorway leading through to the cosy dining room, continuing with the limestone and vaulted ceiling. The kitchen is full of vibrant colour from the original tiles and leads on to another living-dining room with large windows that open onto the patio. Cleverly designed plunge pool which can be covered to maximise space in the outdoor area when needed. On the other side of the patio is a guest apartment with a living room and a large bedroom with en suite bathroom. The master suite is on the first floor overlooking the patio, with private bathroom and dressing room, and an adjoining living room with vaulted ceiling. On