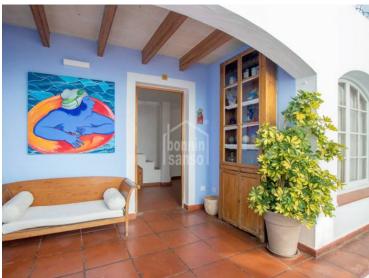

## Town house in the historic centre, Ciutadella, Menorca

Ref.: 35667

Traditional town house, very tastefully renovated with an eye to detail, and with a wonderful natural light. On entering this spectacular property, you are drawn to the elegant, well preserved limestone vaulted ceilings that give authentic character. In its spacious reception area there is a staircase off to the left, and a doorway leading through to the cosy dining room, continuing with the limestone and vaulted ceiling. The kitchen is full of vibrant colour from the original tiles and leads on to another living-dining room with large windows that open onto the patio. Cleverly designed plunge pool which can be covered to maximise space in the outdoor area when needed. On the other side of the patio is a guest apartment with a living room and a large bedroom with en suite bathroom. The master suite is on the first floor overlooking the patio, with private bathroom and dressing room, and an adjoining living room with vaulted ceiling. On