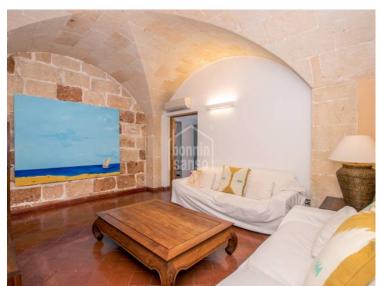

## Town house in the historic centre, Ciutadella, Menorca

Ref.: 35667

Traditional town house, very tastefully renovated with an eye to detail, and with a wonderful natural light. On entering this spectacular property, you are drawn to the elegant, well preserved limestone vaulted ceilings that give authentic character. In its spacious reception area there is a staircase off to the left, and a doorway leading through to the cosy dining room, continuing with the limestone and vaulted ceiling. The kitchen is full of vibrant colour from the original tiles and leads on to another living-dining room with large windows that open onto the patio. Cleverly designed plunge pool which can be covered to maximise space in the outdoor area when needed. On the other side of the patio is a guest apartment with a living room and a large bedroom with en suite bathroom. The master suite is on the first floor overlooking the patio, with private bathroom and dressing room, and an adjoining living room with vaulted ceiling. On