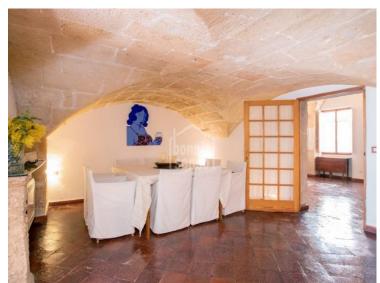

## Town house in the historic centre, Ciutadella, Menorca

Ref.: 35667

Traditional town house, very tastefully renovated with an eye to detail, and with a wonderful natural light. On entering this spectacular property, you are drawn to the elegant, well preserved limestone vaulted ceilings that give authentic character. In its spacious reception area there is a staircase off to the left, and a doorway leading through to the cosy dining room, continuing with the limestone and vaulted ceiling. The kitchen is full of vibrant colour from the original tiles and leads on to another living-dining room with large windows that open onto the patio. Cleverly designed plunge pool which can be covered to maximise space in the outdoor area when needed. On the other side of the patio is a guest apartment with a living room and a large bedroom with en suite bathroom. The master suite is on the first floor overlooking the patio, with private bathroom and dressing room, and an adjoining living room with vaulted ceiling. On