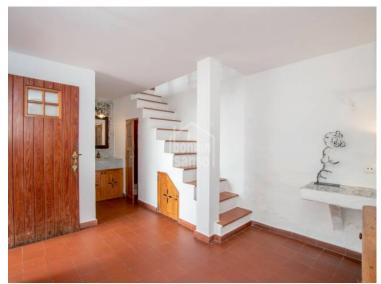

## Town house in the historic centre, Ciutadella, Menorca

Ref.: 35667

Traditional town house, very tastefully renovated with an eye to detail, and with a wonderful natural light. On entering this spectacular property, you are drawn to the elegant, well preserved limestone vaulted ceilings that give authentic character. In its spacious reception area there is a staircase off to the left, and a doorway leading through to the cosy dining room, continuing with the limestone and vaulted ceiling. The kitchen is full of vibrant colour from the original tiles and leads on to another living-dining room with large windows that open onto the patio. Cleverly designed plunge pool which can be covered to maximise space in the outdoor area when needed. On the other side of the patio is a guest apartment with a living room and a large bedroom with en suite bathroom. The master suite is on the first floor overlooking the patio, with private bathroom and dressing room, and an adjoining living room with vaulted ceiling. On