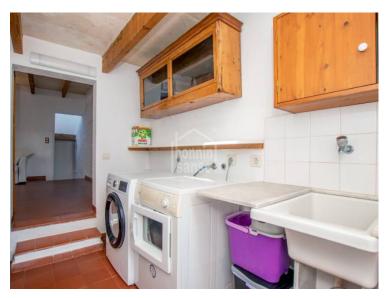

## Town house in the historic centre, Ciutadella, Menorca

Ref.: 35667

Traditional town house, very tastefully renovated with an eye to detail, and with a wonderful natural light. On entering this spectacular property, you are drawn to the elegant, well preserved limestone vaulted ceilings that give authentic character. In its spacious reception area there is a staircase off to the left, and a doorway leading through to the cosy dining room, continuing with the limestone and vaulted ceiling. The kitchen is full of vibrant colour from the original tiles and leads on to another living-dining room with large windows that open onto the patio. Cleverly designed plunge pool which can be covered to maximise space in the outdoor area when needed. On the other side of the patio is a guest apartment with a living room and a large bedroom with en suite bathroom. The master suite is on the first floor overlooking the patio, with private bathroom and dressing room, and an adjoining living room with vaulted ceiling. On