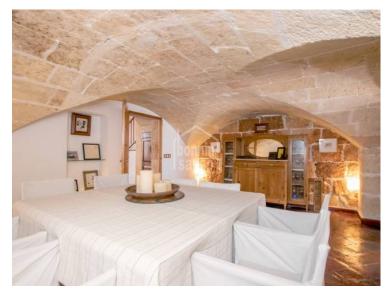

## Town house in the historic centre, Ciutadella, Menorca

Ref.: 35667

Traditional town house, very tastefully renovated with an eye to detail, and with a wonderful natural light. On entering this spectacular property, you are drawn to the elegant, well preserved limestone vaulted ceilings that give authentic character. In its spacious reception area there is a staircase off to the left, and a doorway leading through to the cosy dining room, continuing with the limestone and vaulted ceiling. The kitchen is full of vibrant colour from the original tiles and leads on to another living-dining room with large windows that open onto the patio. Cleverly designed plunge pool which can be covered to maximise space in the outdoor area when needed. On the other side of the patio is a guest apartment with a living room and a large bedroom with en suite bathroom. The master suite is on the first floor overlooking the patio, with private bathroom and dressing room, and an adjoining living room with vaulted ceiling. On