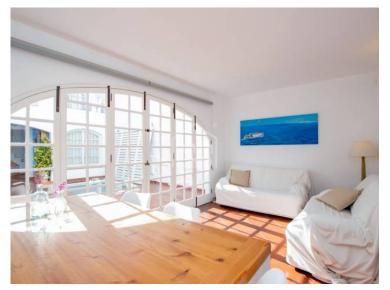

## Town house in the historic centre, Ciutadella, Menorca

Ref.: 35667

Traditional town house, very tastefully renovated with an eye to detail, and with a wonderful natural light. On entering this spectacular property, you are drawn to the elegant, well preserved limestone vaulted ceilings that give authentic character. In its spacious reception area there is a staircase off to the left, and a doorway leading through to the cosy dining room, continuing with the limestone and vaulted ceiling. The kitchen is full of vibrant colour from the original tiles and leads on to another living-dining room with large windows that open onto the patio. Cleverly designed plunge pool which can be covered to maximise space in the outdoor area when needed. On the other side of the patio is a guest apartment with a living room and a large bedroom with en suite bathroom. The master suite is on the first floor overlooking the patio, with private bathroom and dressing room, and an adjoining living room with vaulted ceiling. On