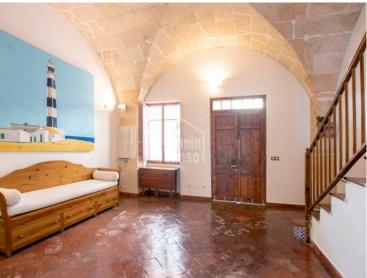

## Town house in the historic centre, Ciutadella, Menorca

Ref.: 35667

Traditional town house, very tastefully renovated with an eye to detail, and with a wonderful natural light. On entering this spectacular property, you are drawn to the elegant, well preserved limestone vaulted ceilings that give authentic character. In its spacious reception area there is a staircase off to the left, and a doorway leading through to the cosy dining room, continuing with the limestone and vaulted ceiling. The kitchen is full of vibrant colour from the original tiles and leads on to another living-dining room with large windows that open onto the patio. Cleverly designed plunge pool which can be covered to maximise space in the outdoor area when needed. On the other side of the patio is a guest apartment with a living room and a large bedroom with en suite bathroom. The master suite is on the first floor overlooking the patio, with private bathroom and dressing room, and an adjoining living room with vaulted ceiling. On