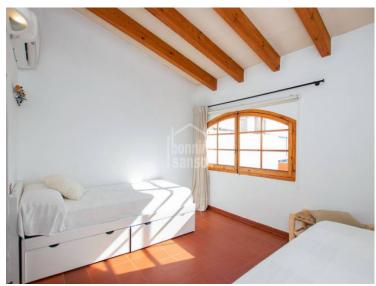

## Town house in the historic centre, Ciutadella, Menorca

Ref.: 35667

Traditional town house, very tastefully renovated with an eye to detail, and with a wonderful natural light. On entering this spectacular property, you are drawn to the elegant, well preserved limestone vaulted ceilings that give authentic character. In its spacious reception area there is a staircase off to the left, and a doorway leading through to the cosy dining room, continuing with the limestone and vaulted ceiling. The kitchen is full of vibrant colour from the original tiles and leads on to another living-dining room with large windows that open onto the patio. Cleverly designed plunge pool which can be covered to maximise space in the outdoor area when needed. On the other side of the patio is a guest apartment with a living room and a large bedroom with en suite bathroom. The master suite is on the first floor overlooking the patio, with private bathroom and dressing room, and an adjoining living room with vaulted ceiling. On