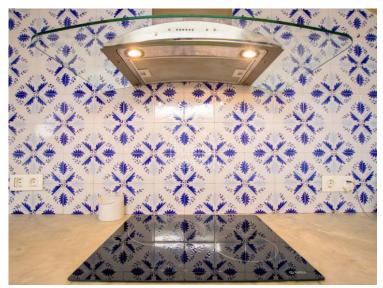

## Town house in the historic centre, Ciutadella, Menorca

Ref.: 35667

Traditional town house, very tastefully renovated with an eye to detail, and with a wonderful natural light. On entering this spectacular property, you are drawn to the elegant, well preserved limestone vaulted ceilings that give authentic character. In its spacious reception area there is a staircase off to the left, and a doorway leading through to the cosy dining room, continuing with the limestone and vaulted ceiling. The kitchen is full of vibrant colour from the original tiles and leads on to another living-dining room with large windows that open onto the patio. Cleverly designed plunge pool which can be covered to maximise space in the outdoor area when needed. On the other side of the patio is a guest apartment with a living room and a large bedroom with en suite bathroom. The master suite is on the first floor overlooking the patio, with private bathroom and dressing room, and an adjoining living room with vaulted ceiling. On