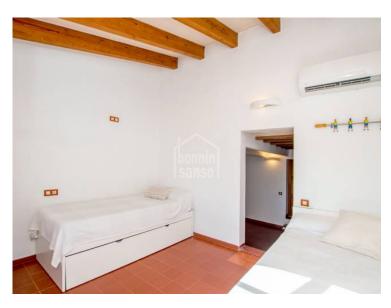

## Town house in the historic centre, Ciutadella, Menorca

Ref.: 35667

Traditional town house, very tastefully renovated with an eye to detail, and with a wonderful natural light. On entering this spectacular property, you are drawn to the elegant, well preserved limestone vaulted ceilings that give authentic character. In its spacious reception area there is a staircase off to the left, and a doorway leading through to the cosy dining room, continuing with the limestone and vaulted ceiling. The kitchen is full of vibrant colour from the original tiles and leads on to another living-dining room with large windows that open onto the patio. Cleverly designed plunge pool which can be covered to maximise space in the outdoor area when needed. On the other side of the patio is a guest apartment with a living room and a large bedroom with en suite bathroom. The master suite is on the first floor overlooking the patio, with private bathroom and dressing room, and an adjoining living room with vaulted ceiling. On