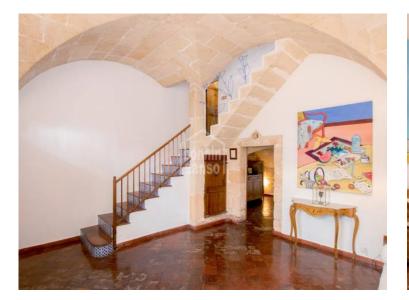

## Town house in the historic centre, Ciutadella, Menorca

Ref.: 35667

Traditional town house, very tastefully renovated with an eye to detail, and with a wonderful natural light. On entering this spectacular property, you are drawn to the elegant, well preserved limestone vaulted ceilings that give authentic character. In its spacious reception area there is a staircase off to the left, and a doorway leading through to the cosy dining room, continuing with the limestone and vaulted ceiling. The kitchen is full of vibrant colour from the original tiles and leads on to another living-dining room with large windows that open onto the patio. Cleverly designed plunge pool which can be covered to maximise space in the outdoor area when needed. On the other side of the patio is a guest apartment with a living room and a large bedroom with en suite bathroom. The master suite is on the first floor overlooking the patio, with private bathroom and dressing room, and an adjoining living room with vaulted ceiling. On