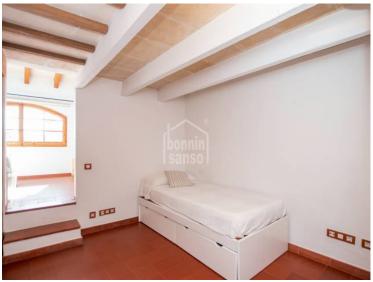

## Town house in the historic centre, Ciutadella, Menorca

Ref.: 35667

Traditional town house, very tastefully renovated with an eye to detail, and with a wonderful natural light. On entering this spectacular property, you are drawn to the elegant, well preserved limestone vaulted ceilings that give authentic character. In its spacious reception area there is a staircase off to the left, and a doorway leading through to the cosy dining room, continuing with the limestone and vaulted ceiling. The kitchen is full of vibrant colour from the original tiles and leads on to another living-dining room with large windows that open onto the patio. Cleverly designed plunge pool which can be covered to maximise space in the outdoor area when needed. On the other side of the patio is a guest apartment with a living room and a large bedroom with en suite bathroom. The master suite is on the first floor overlooking the patio, with private bathroom and dressing room, and an adjoining living room with vaulted ceiling. On