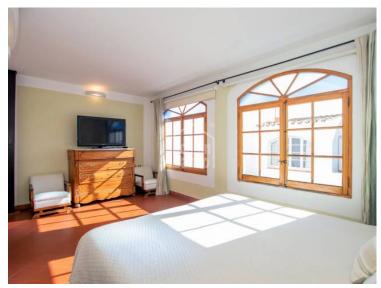

## Town house in the historic centre, Ciutadella, Menorca

Ref.: 35667

Traditional town house, very tastefully renovated with an eye to detail, and with a wonderful natural light. On entering this spectacular property, you are drawn to the elegant, well preserved limestone vaulted ceilings that give authentic character. In its spacious reception area there is a staircase off to the left, and a doorway leading through to the cosy dining room, continuing with the limestone and vaulted ceiling. The kitchen is full of vibrant colour from the original tiles and leads on to another living-dining room with large windows that open onto the patio. Cleverly designed plunge pool which can be covered to maximise space in the outdoor area when needed. On the other side of the patio is a guest apartment with a living room and a large bedroom with en suite bathroom. The master suite is on the first floor overlooking the patio, with private bathroom and dressing room, and an adjoining living room with vaulted ceiling. On