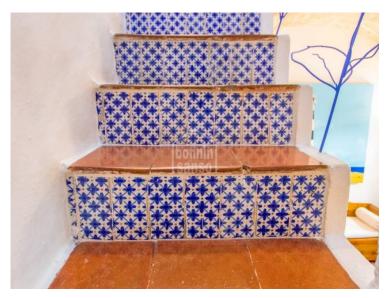

## Town house in the historic centre, Ciutadella, Menorca

Ref.: 35667

Traditional town house, very tastefully renovated with an eye to detail, and with a wonderful natural light. On entering this spectacular property, you are drawn to the elegant, well preserved limestone vaulted ceilings that give authentic character. In its spacious reception area there is a staircase off to the left, and a doorway leading through to the cosy dining room, continuing with the limestone and vaulted ceiling. The kitchen is full of vibrant colour from the original tiles and leads on to another living-dining room with large windows that open onto the patio. Cleverly designed plunge pool which can be covered to maximise space in the outdoor area when needed. On the other side of the patio is a guest apartment with a living room and a large bedroom with en suite bathroom. The master suite is on the first floor overlooking the patio, with private bathroom and dressing room, and an adjoining living room with vaulted ceiling. On