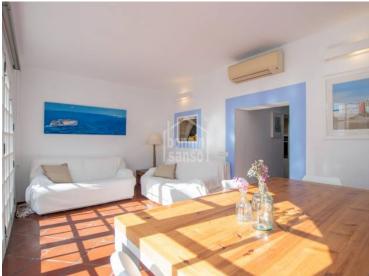

## Town house in the historic centre, Ciutadella, Menorca

Ref.: 35667

Traditional town house, very tastefully renovated with an eye to detail, and with a wonderful natural light. On entering this spectacular property, you are drawn to the elegant, well preserved limestone vaulted ceilings that give authentic character. In its spacious reception area there is a staircase off to the left, and a doorway leading through to the cosy dining room, continuing with the limestone and vaulted ceiling. The kitchen is full of vibrant colour from the original tiles and leads on to another living-dining room with large windows that open onto the patio. Cleverly designed plunge pool which can be covered to maximise space in the outdoor area when needed. On the other side of the patio is a guest apartment with a living room and a large bedroom with en suite bathroom. The master suite is on the first floor overlooking the patio, with private bathroom and dressing room, and an adjoining living room with vaulted ceiling. On