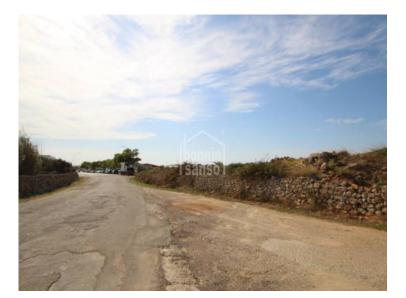

## **Buildable in Ciutadella Polígono**

Ref.: 35824

Interesting investment opportunity. Plot of land in the expansion zone of Ciutadella's industrial estate, measuring some 1.900m<sup>2</sup>. Current building regs (subject to change) allow for 65% occupation of the land, built over ground, first and second floors, plus two approximately 10% for parking and basement. Corner plot, good orientation and position, close to existing units. Next to green belt and service area.