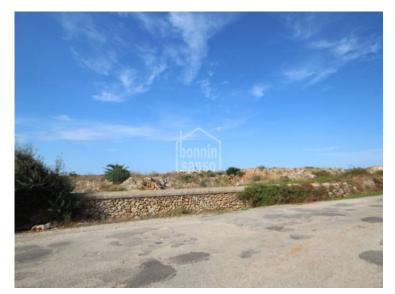

## **Buildable in Ciutadella Polígono**

Ref.: 35824

Interesting investment opportunity. Plot of land in the expansion zone of Ciutadella's industrial estate, measuring some 1.900m<sup>2</sup>. Current building regs (subject to change) allow for 65% occupation of the land, built over ground, first and second floors, plus two approximately 10% for parking and basement. Corner plot, good orientation and position, close to existing units. Next to green belt and service area.