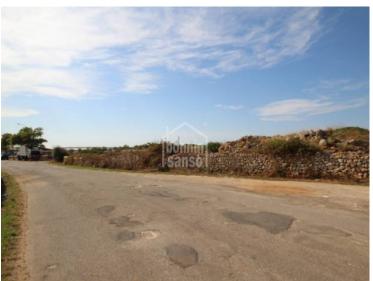

## **Buildable in Ciutadella Polígono**

Ref.: 35824

Interesting investment opportunity. Plot of land in the expansion zone of Ciutadella's industrial estate, measuring some 1.900m<sup>2</sup>. Current building regs (subject to change) allow for 65% occupation of the land, built over ground, first and second floors, plus two approximately 10% for parking and basement. Corner plot, good orientation and position, close to existing units. Next to green belt and service area.