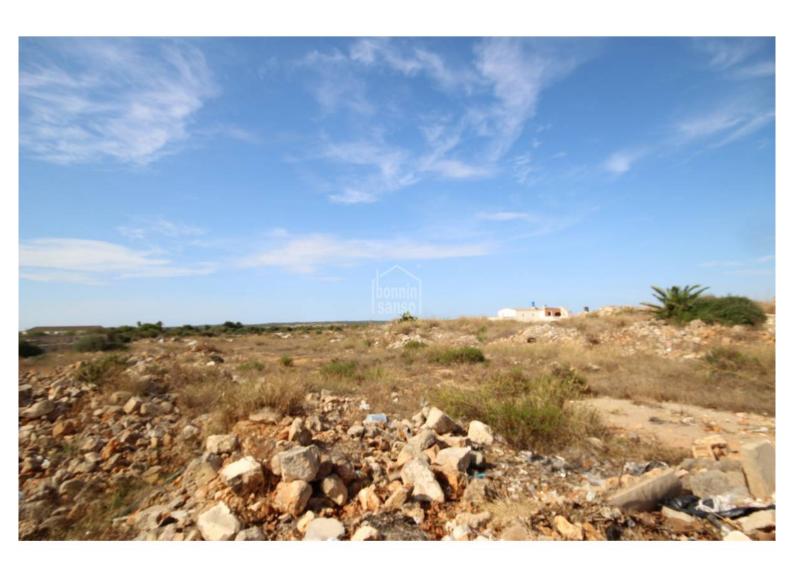

## **Buildable in Ciutadella Polígono**

Ref.: 35824

Interesting investment opportunity. Plot of land in the expansion zone of Ciutadella's industrial estate, measuring some 1.900m<sup>2</sup>. Current building regs (subject to change) allow for 65% occupation of the land, built over ground, first and second floors, plus two approximately 10% for parking and basement. Corner plot, good orientation and position, close to existing units. Next to green belt and service area.