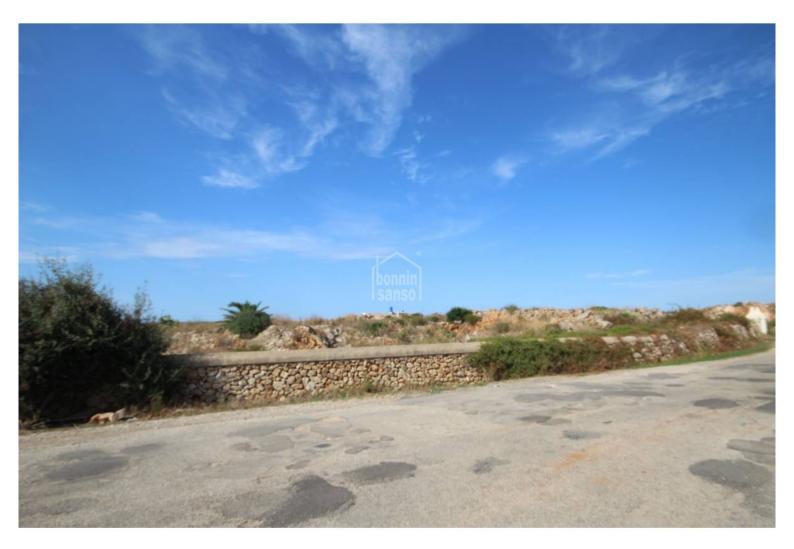

## Ref.: 35923

Plot of land in the expansion zone of Ciutadella's industrial estate. Measuring some 1,500m<sup>2</sup>, classified for industrial use. Current building regs (subject to change) allow for 65% occupation of the land, built over ground, first and second floors, plus two approximately 10% for parking and basement. Corner plot, good orientation and position, close to existing units. Next to green belt and service area.