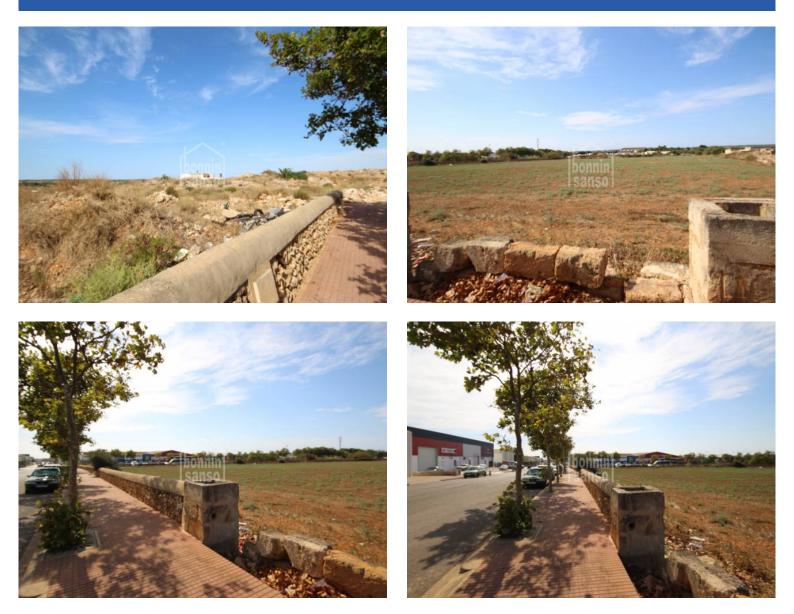

## Ref.: 35923

Plot of land in the expansion zone of Ciutadella's industrial estate. Measuring some 1,500m<sup>2</sup>, classified for industrial use. Current building regs (subject to change) allow for 65% occupation of the land, built over ground, first and second floors, plus two approximately 10% for parking and basement. Corner plot, good orientation and position, close to existing units. Next to green belt and service area.