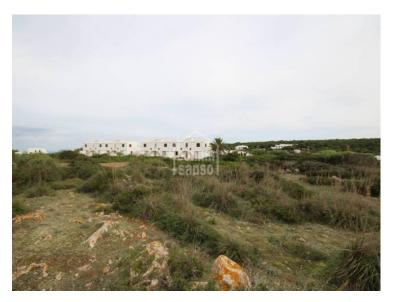

## **Great plot in Cala Morell, Ciutadella**

Ref.: 35991

In a desirable area of the select urbanisation of Cala Morell, splendid, about 880m², regular shaped plot of approximately 20m wide by about 44m deep. Ideal to build the house of your dreams, either as your main residence or you holiday home in Menorca. NOTE: Currently no planning permission in this area until mains drains are installed. However, due to the location of the plot, close to the existing mains drains network, the town hall may study the feasibility of granting planning permission.