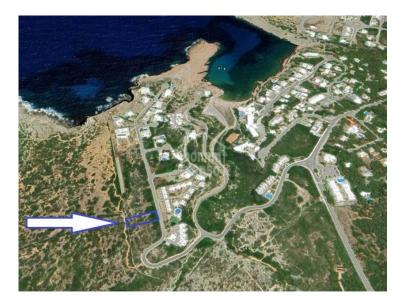

## **Great plot in Cala Morell, Ciutadella**

Ref.: 35991

In a desirable area of the select urbanisation of Cala Morell, splendid, about 880m², regular shaped plot of approximately 20m wide by about 44m deep. Ideal to build the house of your dreams, either as your main residence or you holiday home in Menorca. NOTE: Currently no planning permission in this area until mains drains are installed. However, due to the location of the plot, close to the existing mains drains network, the town hall may study the feasibility of granting planning permission.