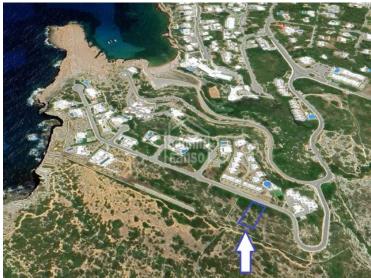

## **Great plot in Cala Morell, Ciutadella**

Ref.: 35991

In a desirable area of the select urbanisation of Cala Morell, splendid, about 880m², regular shaped plot of approximately 20m wide by about 44m deep. Ideal to build the house of your dreams, either as your main residence or you holiday home in Menorca. NOTE: Currently no planning permission in this area until mains drains are installed. However, due to the location of the plot, close to the existing mains drains network, the town hall may study the feasibility of granting planning permission.

Price: **210.000 €** 

The information shown is provided by third parties for information only and are assumed correct. The data are subject to errors, price changes and withdrawal without notice.

ESTATE AGENTS AGENCE IMMOBILIÈRE AGENZIA IMMOBILIARE IMMOBILIENAGENTUR