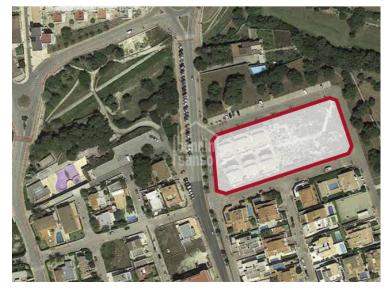

## Ref.: 36031

First stage: 12 semi-detached houses in a residential area with garden and car park, ten minutes from the centre and next to Sa Platja Gran. Easily accessible by road and only five minutes from the commercial port of Ciudadella. It has all the services, schools, supermarkets, municipal swimming pool and public transport in the surrounding area. The main priority is to offer quality, innovative and comfortable homes, committed to sustainable building, respecting the environment and guaranteeing energy savings. Focusing the values of this new promotion on the satisfaction and well being of the new homeowners, which is why the standards in the development are very high, designing homes to maximise comfort, necessities and focusing on new innovative ideas. We are aware that buying a home is a vital project for families and we want to help them make it a success. Completion by summer 2025. This house of approx. 275m<sup>2</sup>,