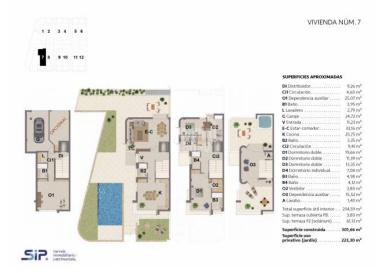

## Ref.: 36031

First stage: 12 semi-detached houses in a residential area with garden and car park, ten minutes from the centre and next to Sa Platja Gran. Easily accessible by road and only five minutes from the commercial port of Ciudadella. It has all the services, schools, supermarkets, municipal swimming pool and public transport in the surrounding area. The main priority is to offer quality, innovative and comfortable homes, committed to sustainable building, respecting the environment and guaranteeing energy savings. Focusing the values of this new promotion on the satisfaction and well being of the new homeowners, which is why the standards in the development are very high, designing homes to maximise comfort, necessities and focusing on new innovative ideas. We are aware that buying a home is a vital project for families and we want to help them make it a success. Completion by summer 2025. This house of approx. 275m<sup>2</sup>,

Price: 955.369 €

The information shown is provided by third parties for information only and are assumed correct. The data are subject to errors, price changes and withdrawal without notice.

ESTATE AGENTS AGENZIA IMMOBILIARE