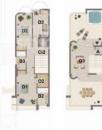

LA AGENCIA INMOBILIARIA DE REFERENCIA EN MENORCA DESDE 1988 AGENCE IMMOBILIÈRE IMMOBILIENAGENTUR

ESTATE AGENTS AGENZIA IMMOBILIARE

VIVIENDAS NÚM. 9, 11

SiR Serveis immobiliaris i patrimoniais.

| Di Distribuidor                      | 9,44 m <sup>2</sup>   |
|--------------------------------------|-----------------------|
| cit Circulación                      | 12,92 m <sup>2</sup>  |
| O1 Dependencia auxiliar              | 24,92 m <sup>2</sup>  |
| B1 Baño                              | 4,87 m <sup>2</sup>   |
| L Lavadero                           | 3,49 m <sup>2</sup>   |
| Tr Trastero                          | 5,02 m <sup>2</sup>   |
| G Garaje                             | 23,12 m <sup>2</sup>  |
| V Entrada                            | 9,78 m <sup>2</sup>   |
| E-C Estar-comedor                    | 32,62 m <sup>a</sup>  |
| K Cocina                             | 12,00 m <sup>2</sup>  |
| A1 Lavabo                            | 1,77 m <sup>2</sup>   |
| Ci2 Circulación                      | 7,30 m <sup>2</sup>   |
| DI Dormitorio dobie                  | 18,44 m <sup>2</sup>  |
| D2 Dormitorio doble                  | 13,98 m <sup>2</sup>  |
| D3 Dormitorio doble                  | 12,51 m <sup>2</sup>  |
| 82 Baño                              | 5,00 m <sup>2</sup>   |
| <b>B3</b> Baño                       | 4,45 m <sup>2</sup>   |
| O2 Vestidor                          | 3,80 m²               |
| O3 Dependencia auxiliar              | 15,52 m <sup>2</sup>  |
| A Lavabo                             | 1,40 m <sup>2</sup>   |
| Total superficie útil interior       | 222,15 m <sup>2</sup> |
| Sup. terraza cubierta PB             | 7,17 m <sup>2</sup>   |
| Sup. terraza P2 (solárium)           | 52,05 m <sup>2</sup>  |
| Superficie construida                | 286,54 m <sup>2</sup> |
| Superficie uso<br>privativo (jardín) | 98.25 m <sup>2</sup>  |