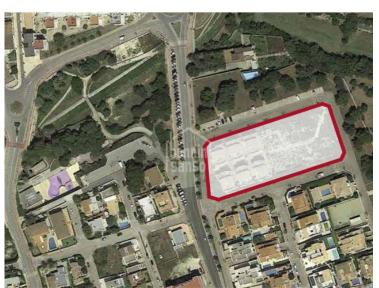

## Ref.: 36033

First stage: 12 semi-detached houses in a residential area with garden and car park, ten minutes from the centre and next to Sa Platja Gran. Easily accessible by road and only five minutes from the commercial port of Ciudadella. It has all the services, schools, supermarkets, municipal swimming pool and public transport in the surrounding area. The main priority is to offer quality, innovative and comfortable homes, committed to sustainable building, respecting the environment and guaranteeing energy savings. Focusing the values of this new promotion on the satisfaction and well being of the new homeowners, which is why the standards in the development are very high, designing homes to maximise comfort, necessities and focusing on new innovative ideas. We are aware that buying a home is a vital project for families and we want to help them make it a success. Completion by summer 2025. This house of approx. 290m<sup>2</sup>,