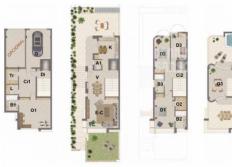

LA AGENCIA INMOBILIARIA DE REFERENCIA EN MENORCA DESDE 1988 AGENCE IMMOBILIÈRE IMMOBILIENAGENTUR

ESTATE AGENTS AGENZIA IMMOBILIARE

VIVIENDAS NÚM. 9, 11

SiR Serveis immobiliaris i patrimoniais.

| Di Distribuidor                      | 9,44 m <sup>2</sup>   |
|--------------------------------------|-----------------------|
| cit Circulación                      | 12,92 m <sup>2</sup>  |
| O1 Dependencia auxiliar              | 24,92 m <sup>2</sup>  |
| B1 Baño                              | 4,87 m <sup>2</sup>   |
| L Lavadero                           | 3,49 m <sup>2</sup>   |
| Tr Trastero                          | 5,02 m <sup>2</sup>   |
| G Garaje                             | 23,12 m <sup>2</sup>  |
| V Entrada                            | 9,78 m <sup>2</sup>   |
| E-C Estar-comedor                    | 32,62 m <sup>a</sup>  |
| K Cocina                             | 12,00 m <sup>2</sup>  |
| A1 Lavabo                            | 1,77 m <sup>2</sup>   |
| Ci2 Circulación                      | 7,30 m <sup>2</sup>   |
| DI Dormitorio dobie                  | 18,44 m <sup>2</sup>  |
| D2 Dormitorio doble                  | 13,98 m <sup>2</sup>  |
| D3 Dormitorio doble                  | 12,51 m <sup>2</sup>  |
| 82 Baño                              | 5,00 m <sup>2</sup>   |
| <b>B3</b> Baño                       | 4,45 m <sup>2</sup>   |
| O2 Vestidor                          | 3,80 m²               |
| O3 Dependencia auxiliar              | 15,52 m <sup>2</sup>  |
| A Lavabo                             | 1,40 m <sup>2</sup>   |
| Total superficie útil interior       | 222,15 m <sup>2</sup> |
| Sup. terraza cubierta PB             | 7,17 m <sup>2</sup>   |
| Sup. terraza P2 (solárium)           | 52,05 m <sup>2</sup>  |
| Superficie construida                | 286,54 m <sup>2</sup> |
| Superficie uso<br>privativo (jardín) | 98.25 m <sup>2</sup>  |