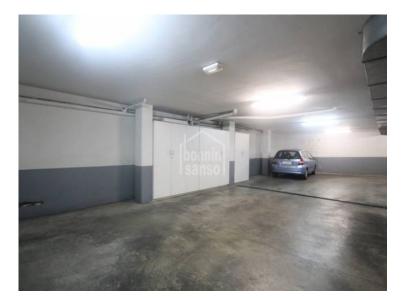

## Parking place in Ciutadella, Menorca

Ref.: 36286

Basement parking space, just a 7-minute walk from the historic centre of Ciutadella. Includes a large storage area, which can be partially or totally retained or removed to increase the surface area. Access is via a motorised door.