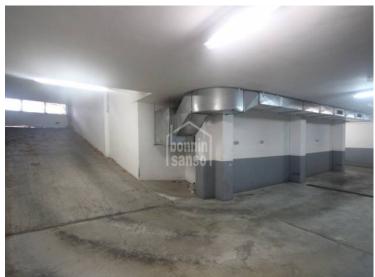

## Parking place in Ciutadella, Menorca

Ref.: 36286

Basement parking space, just a 7-minute walk from the historic centre of Ciutadella. Includes a large storage area, which can be partially or totally retained or removed to increase the surface area. Access is via a motorised door.