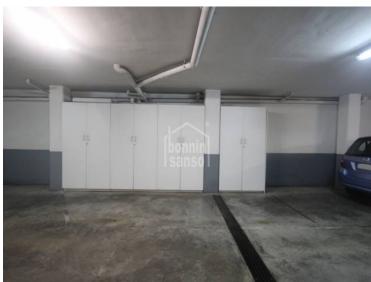

## Parking place in Ciutadella, Menorca

Ref.: 36286

Basement parking space, just a 7-minute walk from the historic centre of Ciutadella. Includes a large storage area, which can be partially or totally retained or removed to increase the surface area. Access is via a motorised door.