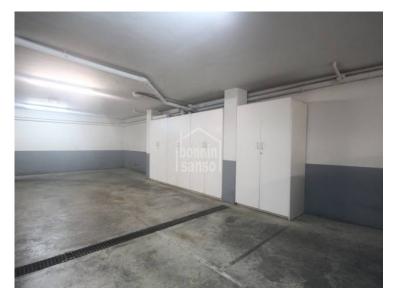

## Parking place in Ciutadella, Menorca

Ref.: 36286

Basement parking space, just a 7-minute walk from the historic centre of Ciutadella. Includes a large storage area, which can be partially or totally retained or removed to increase the surface area. Access is via a motorised door.