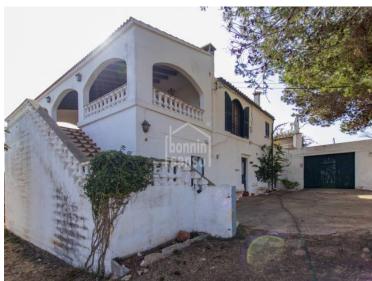

## Active Estate for Sale in Ciutadella, Menorca

Ref.: 36459

Located in a prime area just 2.5 km from Ciutadella, towards Punta Nati, this captivating rustic estate offers substantial potential for both residential and investment purposes. It is designated for general interest as a 12-room rural hotel and comes with a tourism license for residential use, including permissions for a restaurant and event hosting. Spanning 130,000 m², the estate is managed by a Menorcan rural company and is classified as a preferred rural exploitation, supporting both agricultural and livestock activities. In addition to the main residence, the estate includes several auxiliary buildings, barns, and storage facilities. With thoughtful planning and design, there is potential to optimise the space and functionality, allowing for a transformation into a property of exceptional beauty and appeal, whether styled in a rural, Mediterranean, or modern-rustic manner. The estate also boasts its own well, a swimming pool, a barbecue area,