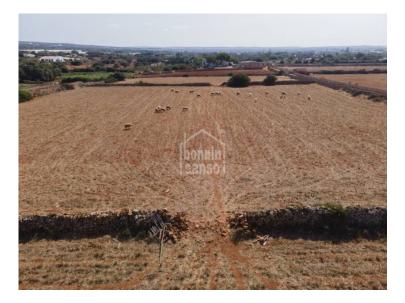

## Active Estate for Sale in Ciutadella, Menorca

Ref.: 36459

Located in a prime area just 2.5 km from Ciutadella, towards Punta Nati, this captivating rustic estate offers substantial potential for both residential and investment purposes. It is designated for general interest as a 12-room rural hotel and comes with a tourism license for residential use, including permissions for a restaurant and event hosting. Spanning 130,000 m², the estate is managed by a Menorcan rural company and is classified as a preferred rural exploitation, supporting both agricultural and livestock activities. In addition to the main residence, the estate includes several auxiliary buildings, barns, and storage facilities. With thoughtful planning and design, there is potential to optimise the space and functionality, allowing for a transformation into a property of exceptional beauty and appeal, whether styled in a rural, Mediterranean, or modern-rustic manner. The estate also boasts its own well, a swimming pool, a barbecue area,