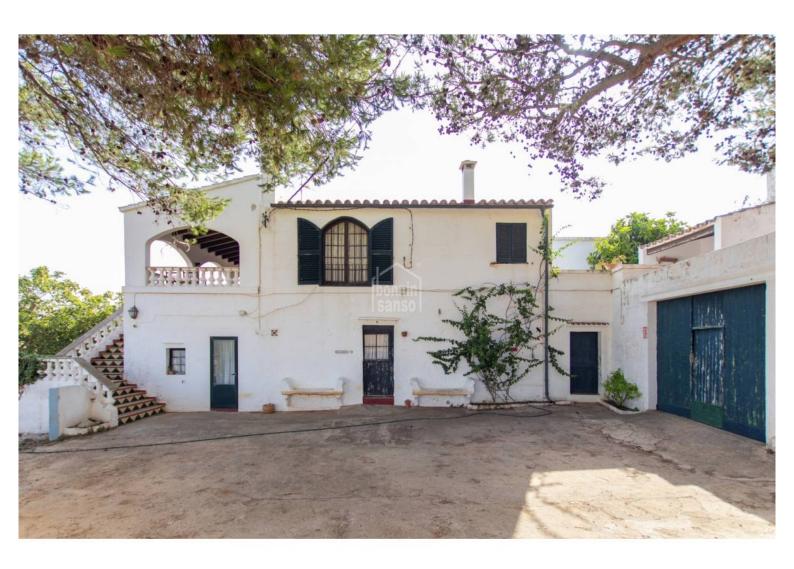

## Active Estate for Sale in Ciutadella, Menorca

Ref.: 36459

Located in a prime area just 2.5 km from Ciutadella, towards Punta Nati, this captivating rustic estate offers substantial potential for both residential and investment purposes. It is designated for general interest as a 12-room rural hotel and comes with a tourism license for residential use, including permissions for a restaurant and event hosting. Spanning 130,000 m², the estate is managed by a Menorcan rural company and is classified as a preferred rural exploitation, supporting both agricultural and livestock activities. In addition to the main residence, the estate includes several auxiliary buildings, barns, and storage facilities. With thoughtful planning and design, there is potential to optimise the space and functionality, allowing for a transformation into a property of exceptional beauty and appeal, whether styled in a rural, Mediterranean, or modern-rustic manner. The estate also boasts its own well, a swimming pool, a barbecue area,