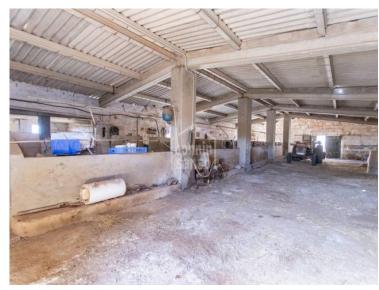

## Active Estate for Sale in Ciutadella, Menorca

Ref.: 36459

Located in a prime area just 2.5 km from Ciutadella, towards Punta Nati, this captivating rustic estate offers substantial potential for both residential and investment purposes. It is designated for general interest as a 12-room rural hotel and comes with a tourism license for residential use, including permissions for a restaurant and event hosting. Spanning 130,000 m², the estate is managed by a Menorcan rural company and is classified as a preferred rural exploitation, supporting both agricultural and livestock activities. In addition to the main residence, the estate includes several auxiliary buildings, barns, and storage facilities. With thoughtful planning and design, there is potential to optimise the space and functionality, allowing for a transformation into a property of exceptional beauty and appeal, whether styled in a rural, Mediterranean, or modern-rustic manner. The estate also boasts its own well, a swimming pool, a barbecue area,