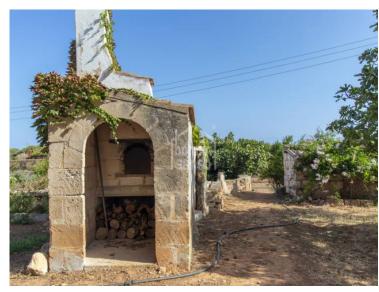

## Active Estate for Sale in Ciutadella, Menorca

Ref.: 36459

Located in a prime area just 2.5 km from Ciutadella, towards Punta Nati, this captivating rustic estate offers substantial potential for both residential and investment purposes. It is designated for general interest as a 12-room rural hotel and comes with a tourism license for residential use, including permissions for a restaurant and event hosting. Spanning 130,000 m², the estate is managed by a Menorcan rural company and is classified as a preferred rural exploitation, supporting both agricultural and livestock activities. In addition to the main residence, the estate includes several auxiliary buildings, barns, and storage facilities. With thoughtful planning and design, there is potential to optimise the space and functionality, allowing for a transformation into a property of exceptional beauty and appeal, whether styled in a rural, Mediterranean, or modern-rustic manner. The estate also boasts its own well, a swimming pool, a barbecue area,