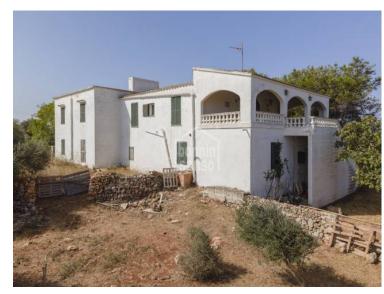

## Active Estate for Sale in Ciutadella, Menorca

Ref.: 36459

Located in a prime area just 2.5 km from Ciutadella, towards Punta Nati, this captivating rustic estate offers substantial potential for both residential and investment purposes. It is designated for general interest as a 12-room rural hotel and comes with a tourism license for residential use, including permissions for a restaurant and event hosting. Spanning 130,000 m², the estate is managed by a Menorcan rural company and is classified as a preferred rural exploitation, supporting both agricultural and livestock activities. In addition to the main residence, the estate includes several auxiliary buildings, barns, and storage facilities. With thoughtful planning and design, there is potential to optimise the space and functionality, allowing for a transformation into a property of exceptional beauty and appeal, whether styled in a rural, Mediterranean, or modern-rustic manner. The estate also boasts its own well, a swimming pool, a barbecue area,