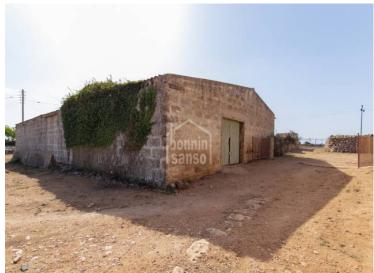

## Active Estate for Sale in Ciutadella, Menorca

Ref.: 36459

Located in a prime area just 2.5 km from Ciutadella, towards Punta Nati, this captivating rustic estate offers substantial potential for both residential and investment purposes. It is designated for general interest as a 12-room rural hotel and comes with a tourism license for residential use, including permissions for a restaurant and event hosting. Spanning 130,000 m², the estate is managed by a Menorcan rural company and is classified as a preferred rural exploitation, supporting both agricultural and livestock activities. In addition to the main residence, the estate includes several auxiliary buildings, barns, and storage facilities. With thoughtful planning and design, there is potential to optimise the space and functionality, allowing for a transformation into a property of exceptional beauty and appeal, whether styled in a rural, Mediterranean, or modern-rustic manner. The estate also boasts its own well, a swimming pool, a barbecue area,