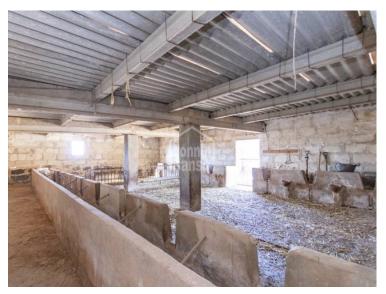

## Active Estate for Sale in Ciutadella, Menorca

Ref.: 36459

Located in a prime area just 2.5 km from Ciutadella, towards Punta Nati, this captivating rustic estate offers substantial potential for both residential and investment purposes. It is designated for general interest as a 12-room rural hotel and comes with a tourism license for residential use, including permissions for a restaurant and event hosting. Spanning 130,000 m², the estate is managed by a Menorcan rural company and is classified as a preferred rural exploitation, supporting both agricultural and livestock activities. In addition to the main residence, the estate includes several auxiliary buildings, barns, and storage facilities. With thoughtful planning and design, there is potential to optimise the space and functionality, allowing for a transformation into a property of exceptional beauty and appeal, whether styled in a rural, Mediterranean, or modern-rustic manner. The estate also boasts its own well, a swimming pool, a barbecue area,