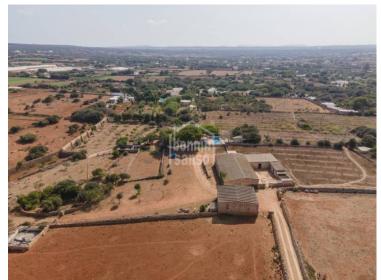

## Active Estate for Sale in Ciutadella, Menorca

Ref.: 36459

Located in a prime area just 2.5 km from Ciutadella, towards Punta Nati, this captivating rustic estate offers substantial potential for both residential and investment purposes. It is designated for general interest as a 12-room rural hotel and comes with a tourism license for residential use, including permissions for a restaurant and event hosting. Spanning 130,000 m², the estate is managed by a Menorcan rural company and is classified as a preferred rural exploitation, supporting both agricultural and livestock activities. In addition to the main residence, the estate includes several auxiliary buildings, barns, and storage facilities. With thoughtful planning and design, there is potential to optimise the space and functionality, allowing for a transformation into a property of exceptional beauty and appeal, whether styled in a rural, Mediterranean, or modern-rustic manner. The estate also boasts its own well, a swimming pool, a barbecue area,