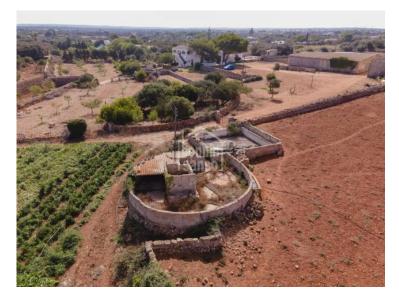

## Active Estate for Sale in Ciutadella, Menorca

Ref.: 36459

Located in a prime area just 2.5 km from Ciutadella, towards Punta Nati, this captivating rustic estate offers substantial potential for both residential and investment purposes. It is designated for general interest as a 12-room rural hotel and comes with a tourism license for residential use, including permissions for a restaurant and event hosting. Spanning 130,000 m², the estate is managed by a Menorcan rural company and is classified as a preferred rural exploitation, supporting both agricultural and livestock activities. In addition to the main residence, the estate includes several auxiliary buildings, barns, and storage facilities. With thoughtful planning and design, there is potential to optimise the space and functionality, allowing for a transformation into a property of exceptional beauty and appeal, whether styled in a rural, Mediterranean, or modern-rustic manner. The estate also boasts its own well, a swimming pool, a barbecue area,