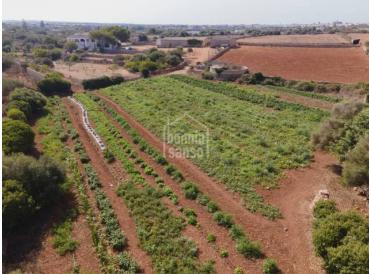

## Active Estate for Sale in Ciutadella, Menorca

Ref.: 36459

Located in a prime area just 2.5 km from Ciutadella, towards Punta Nati, this captivating rustic estate offers substantial potential for both residential and investment purposes. It is designated for general interest as a 12-room rural hotel and comes with a tourism license for residential use, including permissions for a restaurant and event hosting. Spanning 130,000 m², the estate is managed by a Menorcan rural company and is classified as a preferred rural exploitation, supporting both agricultural and livestock activities. In addition to the main residence, the estate includes several auxiliary buildings, barns, and storage facilities. With thoughtful planning and design, there is potential to optimise the space and functionality, allowing for a transformation into a property of exceptional beauty and appeal, whether styled in a rural, Mediterranean, or modern-rustic manner. The estate also boasts its own well, a swimming pool, a barbecue area,