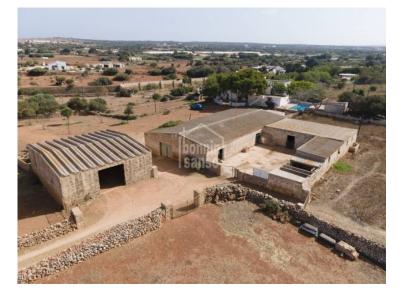

## Active Estate for Sale in Ciutadella, Menorca

Ref.: 36459

Located in a prime area just 2.5 km from Ciutadella, towards Punta Nati, this captivating rustic estate offers substantial potential for both residential and investment purposes. It is designated for general interest as a 12-room rural hotel and comes with a tourism license for residential use, including permissions for a restaurant and event hosting. Spanning 130,000 m², the estate is managed by a Menorcan rural company and is classified as a preferred rural exploitation, supporting both agricultural and livestock activities. In addition to the main residence, the estate includes several auxiliary buildings, barns, and storage facilities. With thoughtful planning and design, there is potential to optimise the space and functionality, allowing for a transformation into a property of exceptional beauty and appeal, whether styled in a rural, Mediterranean, or modern-rustic manner. The estate also boasts its own well, a swimming pool, a barbecue area,