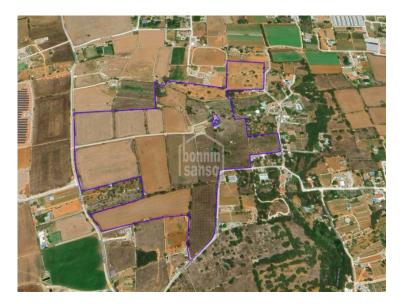

## Active Estate for Sale in Ciutadella, Menorca

Ref.: 36459

Located in a prime area just 2.5 km from Ciutadella, towards Punta Nati, this captivating rustic estate offers substantial potential for both residential and investment purposes. It is designated for general interest as a 12-room rural hotel and comes with a tourism license for residential use, including permissions for a restaurant and event hosting. Spanning 130,000 m², the estate is managed by a Menorcan rural company and is classified as a preferred rural exploitation, supporting both agricultural and livestock activities. In addition to the main residence, the estate includes several auxiliary buildings, barns, and storage facilities. With thoughtful planning and design, there is potential to optimise the space and functionality, allowing for a transformation into a property of exceptional beauty and appeal, whether styled in a rural, Mediterranean, or modern-rustic manner. The estate also boasts its own well, a swimming pool, a barbecue area,