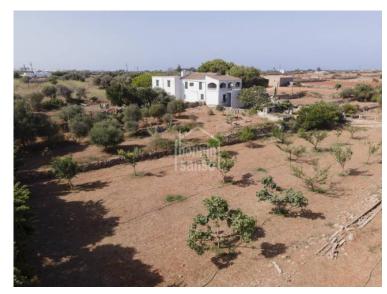

## Active Estate for Sale in Ciutadella, Menorca

Ref.: 36459

Located in a prime area just 2.5 km from Ciutadella, towards Punta Nati, this captivating rustic estate offers substantial potential for both residential and investment purposes. It is designated for general interest as a 12-room rural hotel and comes with a tourism license for residential use, including permissions for a restaurant and event hosting. Spanning 130,000 m², the estate is managed by a Menorcan rural company and is classified as a preferred rural exploitation, supporting both agricultural and livestock activities. In addition to the main residence, the estate includes several auxiliary buildings, barns, and storage facilities. With thoughtful planning and design, there is potential to optimise the space and functionality, allowing for a transformation into a property of exceptional beauty and appeal, whether styled in a rural, Mediterranean, or modern-rustic manner. The estate also boasts its own well, a swimming pool, a barbecue area,