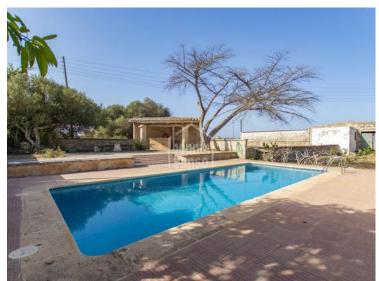

## Active Estate for Sale in Ciutadella, Menorca

Ref.: 36459

Located in a prime area just 2.5 km from Ciutadella, towards Punta Nati, this captivating rustic estate offers substantial potential for both residential and investment purposes. It is designated for general interest as a 12-room rural hotel and comes with a tourism license for residential use, including permissions for a restaurant and event hosting. Spanning 130,000 m², the estate is managed by a Menorcan rural company and is classified as a preferred rural exploitation, supporting both agricultural and livestock activities. In addition to the main residence, the estate includes several auxiliary buildings, barns, and storage facilities. With thoughtful planning and design, there is potential to optimise the space and functionality, allowing for a transformation into a property of exceptional beauty and appeal, whether styled in a rural, Mediterranean, or modern-rustic manner. The estate also boasts its own well, a swimming pool, a barbecue area,