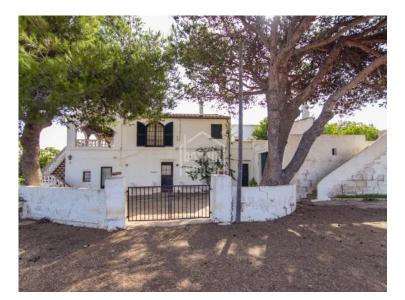

## Active Estate for Sale in Ciutadella, Menorca

Ref.: 36459

Located in a prime area just 2.5 km from Ciutadella, towards Punta Nati, this captivating rustic estate offers substantial potential for both residential and investment purposes. It is designated for general interest as a 12-room rural hotel and comes with a tourism license for residential use, including permissions for a restaurant and event hosting. Spanning 130,000 m², the estate is managed by a Menorcan rural company and is classified as a preferred rural exploitation, supporting both agricultural and livestock activities. In addition to the main residence, the estate includes several auxiliary buildings, barns, and storage facilities. With thoughtful planning and design, there is potential to optimise the space and functionality, allowing for a transformation into a property of exceptional beauty and appeal, whether styled in a rural, Mediterranean, or modern-rustic manner. The estate also boasts its own well, a swimming pool, a barbecue area,