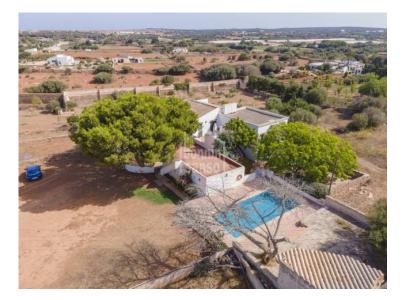

## Active Estate for Sale in Ciutadella, Menorca

Ref.: 36459

Located in a prime area just 2.5 km from Ciutadella, towards Punta Nati, this captivating rustic estate offers substantial potential for both residential and investment purposes. It is designated for general interest as a 12-room rural hotel and comes with a tourism license for residential use, including permissions for a restaurant and event hosting. Spanning 130,000 m², the estate is managed by a Menorcan rural company and is classified as a preferred rural exploitation, supporting both agricultural and livestock activities. In addition to the main residence, the estate includes several auxiliary buildings, barns, and storage facilities. With thoughtful planning and design, there is potential to optimise the space and functionality, allowing for a transformation into a property of exceptional beauty and appeal, whether styled in a rural, Mediterranean, or modern-rustic manner. The estate also boasts its own well, a swimming pool, a barbecue area,