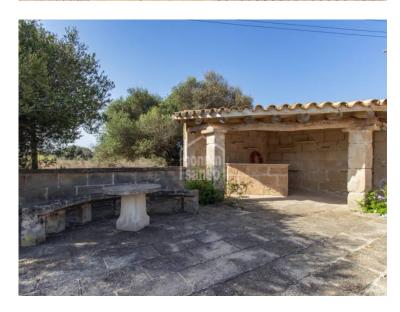

## Active Estate for Sale in Ciutadella, Menorca

Ref.: 36459

Located in a prime area just 2.5 km from Ciutadella, towards Punta Nati, this captivating rustic estate offers substantial potential for both residential and investment purposes. It is designated for general interest as a 12-room rural hotel and comes with a tourism license for residential use, including permissions for a restaurant and event hosting. Spanning 130,000 m², the estate is managed by a Menorcan rural company and is classified as a preferred rural exploitation, supporting both agricultural and livestock activities. In addition to the main residence, the estate includes several auxiliary buildings, barns, and storage facilities. With thoughtful planning and design, there is potential to optimise the space and functionality, allowing for a transformation into a property of exceptional beauty and appeal, whether styled in a rural, Mediterranean, or modern-rustic manner. The estate also boasts its own well, a swimming pool, a barbecue area,