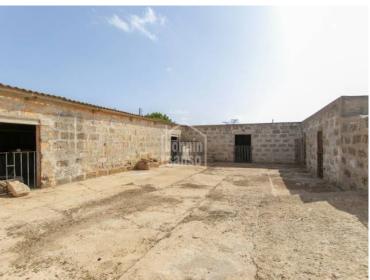

## Active Estate for Sale in Ciutadella, Menorca

Ref.: 36459

Located in a prime area just 2.5 km from Ciutadella, towards Punta Nati, this captivating rustic estate offers substantial potential for both residential and investment purposes. It is designated for general interest as a 12-room rural hotel and comes with a tourism license for residential use, including permissions for a restaurant and event hosting. Spanning 130,000 m², the estate is managed by a Menorcan rural company and is classified as a preferred rural exploitation, supporting both agricultural and livestock activities. In addition to the main residence, the estate includes several auxiliary buildings, barns, and storage facilities. With thoughtful planning and design, there is potential to optimise the space and functionality, allowing for a transformation into a property of exceptional beauty and appeal, whether styled in a rural, Mediterranean, or modern-rustic manner. The estate also boasts its own well, a swimming pool, a barbecue area,