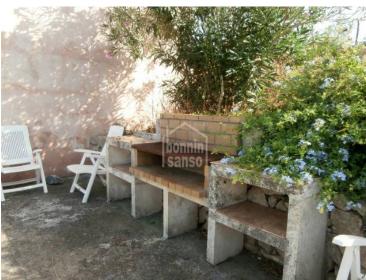

## **Charming country house in Arta, Mallorca**

Ref.: 45229

Charming country house of approx. 174m<sup>2</sup>, plot of approx 11000 m<sup>2</sup> situated between Arta and San Lorenzo. Plot with various fruit trees, pool, 2 wells and several storerooms. The main house offers 2 floors, Ground floor, spacious kitchen with pantry, entrance hall, bathroom and living room with fireplace. First floor offers 2 bedrooms. Next to the house is a small guest house with one bedroom and with room for a bathroom. Electricity provided by solar panels. It also offers a terrace with BBQ. Sold furnished. The property does not have a certificate of occupancy.