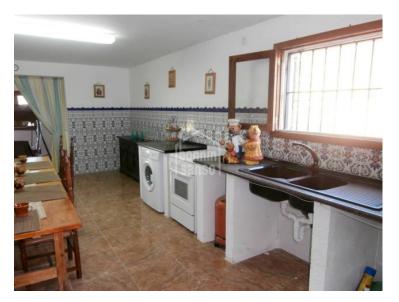

## **Charming country house in Arta, Mallorca**

Ref.: 45229

Charming country house of approx. 174m<sup>2</sup>, plot of approx 11000 m<sup>2</sup> situated between Arta and San Lorenzo. Plot with various fruit trees, pool, 2 wells and several storerooms. The main house offers 2 floors, Ground floor, spacious kitchen with pantry, entrance hall, bathroom and living room with fireplace. First floor offers 2 bedrooms. Next to the house is a small guest house with one bedroom and with room for a bathroom. Electricity provided by solar panels. It also offers a terrace with BBQ. Sold furnished. The property does not have a certificate of occupancy.