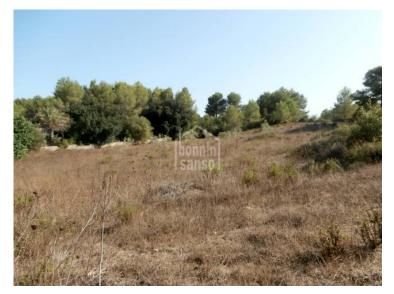

## **Charming country house in Arta, Mallorca**

Ref.: 45229

Charming country house of approx. 174m<sup>2</sup>, plot of approx 11000 m<sup>2</sup> situated between Arta and San Lorenzo. Plot with various fruit trees, pool, 2 wells and several storerooms. The main house offers 2 floors, Ground floor, spacious kitchen with pantry, entrance hall, bathroom and living room with fireplace. First floor offers 2 bedrooms. Next to the house is a small guest house with one bedroom and with room for a bathroom. Electricity provided by solar panels. It also offers a terrace with BBQ. Sold furnished. The property does not have a certificate of occupancy.