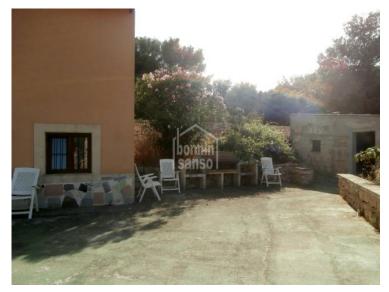

## **Charming country house in Arta, Mallorca**

Ref.: 45229

Charming country house of approx. 174m<sup>2</sup>, plot of approx 11000 m<sup>2</sup> situated between Arta and San Lorenzo. Plot with various fruit trees, pool, 2 wells and several storerooms. The main house offers 2 floors, Ground floor, spacious kitchen with pantry, entrance hall, bathroom and living room with fireplace. First floor offers 2 bedrooms. Next to the house is a small guest house with one bedroom and with room for a bathroom. Electricity provided by solar panels. It also offers a terrace with BBQ. Sold furnished. The property does not have a certificate of occupancy.