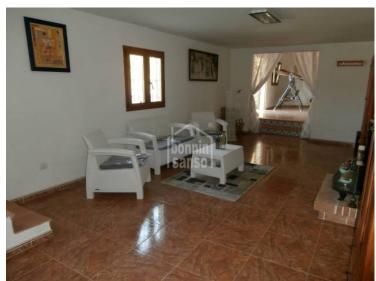

## **Charming country house in Arta, Mallorca**

Ref.: 45229

Charming country house of approx. 174m<sup>2</sup>, plot of approx 11000 m<sup>2</sup> situated between Arta and San Lorenzo. Plot with various fruit trees, pool, 2 wells and several storerooms. The main house offers 2 floors, Ground floor, spacious kitchen with pantry, entrance hall, bathroom and living room with fireplace. First floor offers 2 bedrooms. Next to the house is a small guest house with one bedroom and with room for a bathroom. Electricity provided by solar panels. It also offers a terrace with BBQ. Sold furnished. The property does not have a certificate of occupancy.