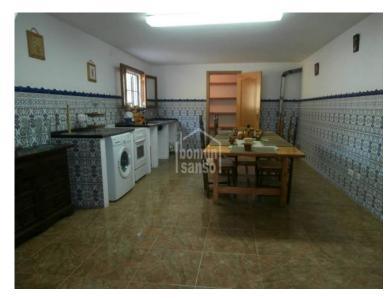

## **Charming country house in Arta, Mallorca**

Ref.: 45229

Charming country house of approx. 174m<sup>2</sup>, plot of approx 11000 m<sup>2</sup> situated between Arta and San Lorenzo. Plot with various fruit trees, pool, 2 wells and several storerooms. The main house offers 2 floors, Ground floor, spacious kitchen with pantry, entrance hall, bathroom and living room with fireplace. First floor offers 2 bedrooms. Next to the house is a small guest house with one bedroom and with room for a bathroom. Electricity provided by solar panels. It also offers a terrace with BBQ. Sold furnished. The property does not have a certificate of occupancy.