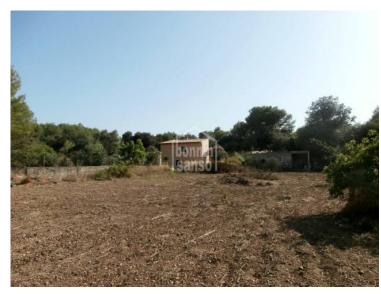

## **Charming country house in Arta, Mallorca**

Ref.: 45229

Charming country house of approx. 174m<sup>2</sup>, plot of approx 11000 m<sup>2</sup> situated between Arta and San Lorenzo. Plot with various fruit trees, pool, 2 wells and several storerooms. The main house offers 2 floors, Ground floor, spacious kitchen with pantry, entrance hall, bathroom and living room with fireplace. First floor offers 2 bedrooms. Next to the house is a small guest house with one bedroom and with room for a bathroom. Electricity provided by solar panels. It also offers a terrace with BBQ. Sold furnished. The property does not have a certificate of occupancy.