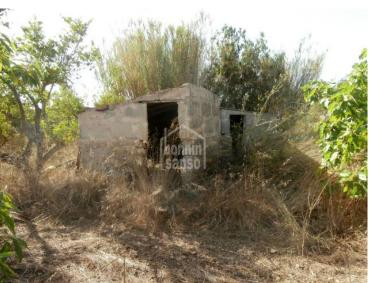

## **Charming country house in Arta, Mallorca**

Ref.: 45229

Charming country house of approx. 174m<sup>2</sup>, plot of approx 11000 m<sup>2</sup> situated between Arta and San Lorenzo. Plot with various fruit trees, pool, 2 wells and several storerooms. The main house offers 2 floors, Ground floor, spacious kitchen with pantry, entrance hall, bathroom and living room with fireplace. First floor offers 2 bedrooms. Next to the house is a small guest house with one bedroom and with room for a bathroom. Electricity provided by solar panels. It also offers a terrace with BBQ. Sold furnished. The property does not have a certificate of occupancy.