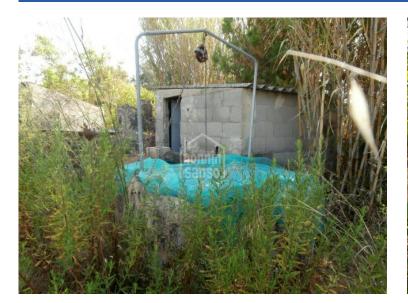

## **Charming country house in Arta, Mallorca**

Ref.: 45229

Charming country house of approx. 174m<sup>2</sup>, plot of approx 11000 m<sup>2</sup> situated between Arta and San Lorenzo. Plot with various fruit trees, pool, 2 wells and several storerooms. The main house offers 2 floors, Ground floor, spacious kitchen with pantry, entrance hall, bathroom and living room with fireplace. First floor offers 2 bedrooms. Next to the house is a small guest house with one bedroom and with room for a bathroom. Electricity provided by solar panels. It also offers a terrace with BBQ. Sold furnished. The property does not have a certificate of occupancy.