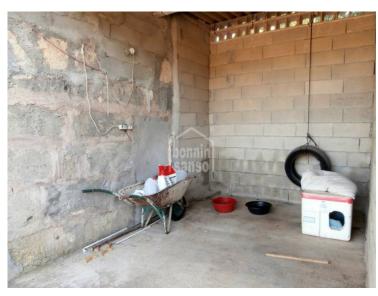

## **Charming country house in Arta, Mallorca**

Ref.: 45229

Charming country house of approx. 174m<sup>2</sup>, plot of approx 11000 m<sup>2</sup> situated between Arta and San Lorenzo. Plot with various fruit trees, pool, 2 wells and several storerooms. The main house offers 2 floors, Ground floor, spacious kitchen with pantry, entrance hall, bathroom and living room with fireplace. First floor offers 2 bedrooms. Next to the house is a small guest house with one bedroom and with room for a bathroom. Electricity provided by solar panels. It also offers a terrace with BBQ. Sold furnished. The property does not have a certificate of occupancy.