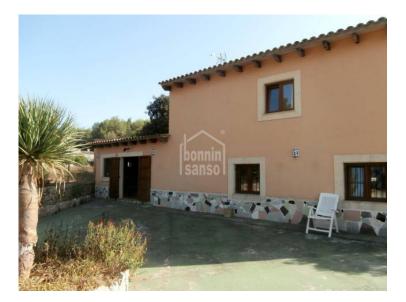

## **Charming country house in Arta, Mallorca**

Ref.: 45229

Charming country house of approx. 174m<sup>2</sup>, plot of approx 11000 m<sup>2</sup> situated between Arta and San Lorenzo. Plot with various fruit trees, pool, 2 wells and several storerooms. The main house offers 2 floors, Ground floor, spacious kitchen with pantry, entrance hall, bathroom and living room with fireplace. First floor offers 2 bedrooms. Next to the house is a small guest house with one bedroom and with room for a bathroom. Electricity provided by solar panels. It also offers a terrace with BBQ. Sold furnished. The property does not have a certificate of occupancy.