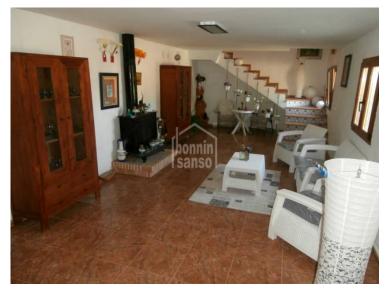

## **Charming country house in Arta, Mallorca**

Ref.: 45229

Charming country house of approx. 174m<sup>2</sup>, plot of approx 11000 m<sup>2</sup> situated between Arta and San Lorenzo. Plot with various fruit trees, pool, 2 wells and several storerooms. The main house offers 2 floors, Ground floor, spacious kitchen with pantry, entrance hall, bathroom and living room with fireplace. First floor offers 2 bedrooms. Next to the house is a small guest house with one bedroom and with room for a bathroom. Electricity provided by solar panels. It also offers a terrace with BBQ. Sold furnished. The property does not have a certificate of occupancy.