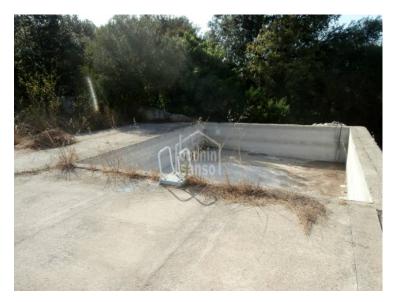

## **Charming country house in Arta, Mallorca**

Ref.: 45229

Charming country house of approx. 174m<sup>2</sup>, plot of approx 11000 m<sup>2</sup> situated between Arta and San Lorenzo. Plot with various fruit trees, pool, 2 wells and several storerooms. The main house offers 2 floors, Ground floor, spacious kitchen with pantry, entrance hall, bathroom and living room with fireplace. First floor offers 2 bedrooms. Next to the house is a small guest house with one bedroom and with room for a bathroom. Electricity provided by solar panels. It also offers a terrace with BBQ. Sold furnished. The property does not have a certificate of occupancy.