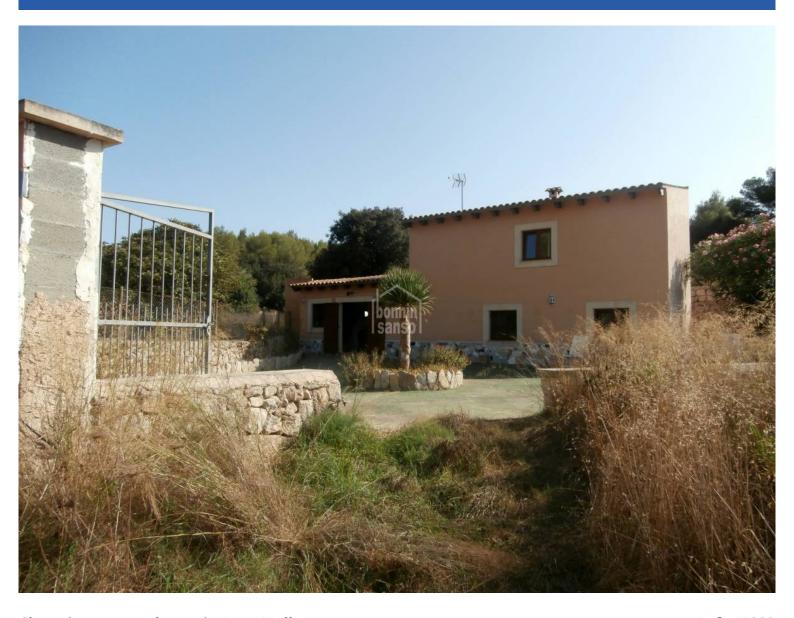

## **Charming country house in Arta, Mallorca**

Ref.: 45229

Charming country house of approx. 174m<sup>2</sup>, plot of approx 11000 m<sup>2</sup> situated between Arta and San Lorenzo. Plot with various fruit trees, pool, 2 wells and several storerooms. The main house offers 2 floors, Ground floor, spacious kitchen with pantry, entrance hall, bathroom and living room with fireplace. First floor offers 2 bedrooms. Next to the house is a small guest house with one bedroom and with room for a bathroom. Electricity provided by solar panels. It also offers a terrace with BBQ. Sold furnished. The property does not have a certificate of occupancy.