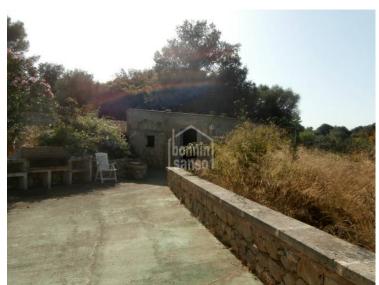

## **Charming country house in Arta, Mallorca**

Ref.: 45229

Charming country house of approx. 174m<sup>2</sup>, plot of approx 11000 m<sup>2</sup> situated between Arta and San Lorenzo. Plot with various fruit trees, pool, 2 wells and several storerooms. The main house offers 2 floors, Ground floor, spacious kitchen with pantry, entrance hall, bathroom and living room with fireplace. First floor offers 2 bedrooms. Next to the house is a small guest house with one bedroom and with room for a bathroom. Electricity provided by solar panels. It also offers a terrace with BBQ. Sold furnished. The property does not have a certificate of occupancy.