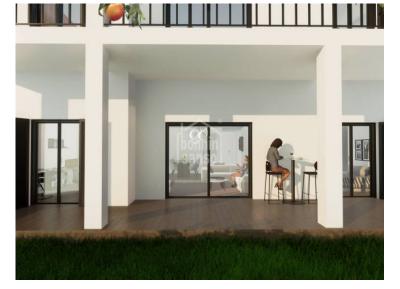

## Ref.: 45815

New build of 38 of properties subsidised by the state at the far end of Cala Bona, a quiet area and close to several beaches. The building offers ground floor, first and second floor with two entrances and an underground parking with storerooms. The brick façade offers a high level of thermal insulation with the ETICS system. The double-glazed windows offer low thermal transmission with insulating chambers and solar control, aluminium shutters, Cooling and heating system by heat pump offering very high energy efficiency. The electric used in all comunal areas including the lifts will be generated by solar panels. Requisites needed to apply for these properties: you must be a fiscal resident in the Balearics for at least a year by the Notary appointment, not earn more than 54,000 [] per year as a single person and 73,000 [] two people. Second floor apartment of approx 85m<sup>2</sup> with approx. 6m<sup>2</sup> of porch. The apartment offers two bedrooms,