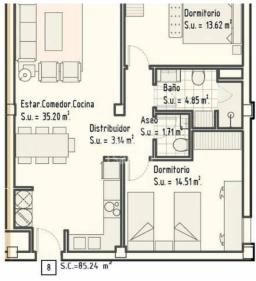

## Ref.: 45815

New build of 38 of properties subsidised by the state at the far end of Cala Bona, a quiet area and close to several beaches. The building offers ground floor, first and second floor with two entrances and an underground parking with storerooms. The brick façade offers a high level of thermal insulation with the ETICS system. The double-glazed windows offer low thermal transmission with insulating chambers and solar control, aluminium shutters, Cooling and heating system by heat pump offering very high energy efficiency. The electric used in all comunal areas including the lifts will be generated by solar panels. Requisites needed to apply for these properties: you must be a fiscal resident in the Balearics for at least a year by the Notary appointment, not earn more than 54,000 [] per year as a single person and 73,000 [] two people. Second floor apartment of approx 85m<sup>2</sup> with approx. 6m<sup>2</sup> of porch. The apartment offers two bedrooms,