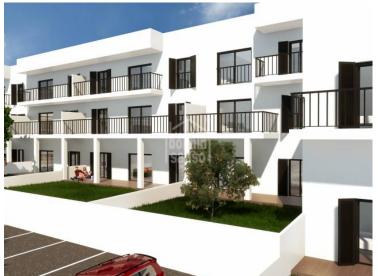

## Ref.: 45815

New build of 38 of properties subsidised by the state at the far end of Cala Bona, a quiet area and close to several beaches. The building offers ground floor, first and second floor with two entrances and an underground parking with storerooms. The brick façade offers a high level of thermal insulation with the ETICS system. The double-glazed windows offer low thermal transmission with insulating chambers and solar control, aluminium shutters, Cooling and heating system by heat pump offering very high energy efficiency. The electric used in all comunal areas including the lifts will be generated by solar panels. Requisites needed to apply for these properties: you must be a fiscal resident in the Balearics for at least a year by the Notary appointment, not earn more than 54,000 [] per year as a single person and 73,000 [] two people. Second floor apartment of approx 85m<sup>2</sup> with approx. 6m<sup>2</sup> of porch. The apartment offers two bedrooms,