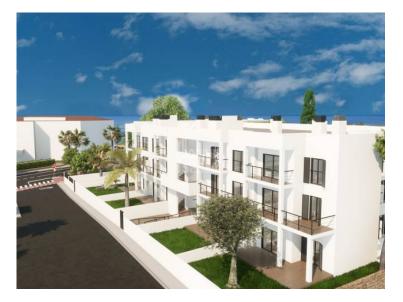

## Ref.: 45815

New build of 38 of properties subsidised by the state at the far end of Cala Bona, a quiet area and close to several beaches. The building offers ground floor, first and second floor with two entrances and an underground parking with storerooms. The brick façade offers a high level of thermal insulation with the ETICS system. The double-glazed windows offer low thermal transmission with insulating chambers and solar control, aluminium shutters, Cooling and heating system by heat pump offering very high energy efficiency. The electric used in all comunal areas including the lifts will be generated by solar panels. Requisites needed to apply for these properties: you must be a fiscal resident in the Balearics for at least a year by the Notary appointment, not earn more than 54,000 [] per year as a single person and 73,000 [] two people. Second floor apartment of approx 85m<sup>2</sup> with approx. 6m<sup>2</sup> of porch. The apartment offers two bedrooms,