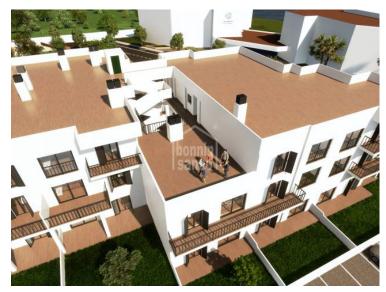

## Ref.: 45815

New build of 38 of properties subsidised by the state at the far end of Cala Bona, a quiet area and close to several beaches. The building offers ground floor, first and second floor with two entrances and an underground parking with storerooms. The brick façade offers a high level of thermal insulation with the ETICS system. The double-glazed windows offer low thermal transmission with insulating chambers and solar control, aluminium shutters, Cooling and heating system by heat pump offering very high energy efficiency. The electric used in all comunal areas including the lifts will be generated by solar panels. Requisites needed to apply for these properties: you must be a fiscal resident in the Balearics for at least a year by the Notary appointment, not earn more than 54,000 [] per year as a single person and 73,000 [] two people. Second floor apartment of approx 85m<sup>2</sup> with approx. 6m<sup>2</sup> of porch. The apartment offers two bedrooms,