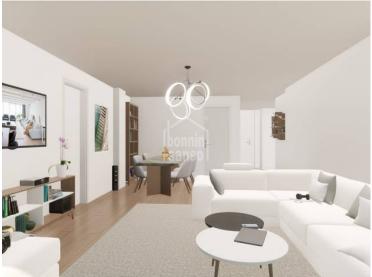

## Ref.: 45815

New build of 38 of properties subsidised by the state at the far end of Cala Bona, a quiet area and close to several beaches. The building offers ground floor, first and second floor with two entrances and an underground parking with storerooms. The brick façade offers a high level of thermal insulation with the ETICS system. The double-glazed windows offer low thermal transmission with insulating chambers and solar control, aluminium shutters, Cooling and heating system by heat pump offering very high energy efficiency. The electric used in all comunal areas including the lifts will be generated by solar panels. Requisites needed to apply for these properties: you must be a fiscal resident in the Balearics for at least a year by the Notary appointment, not earn more than 54,000 [] per year as a single person and 73,000 [] two people. Second floor apartment of approx 85m<sup>2</sup> with approx. 6m<sup>2</sup> of porch. The apartment offers two bedrooms,