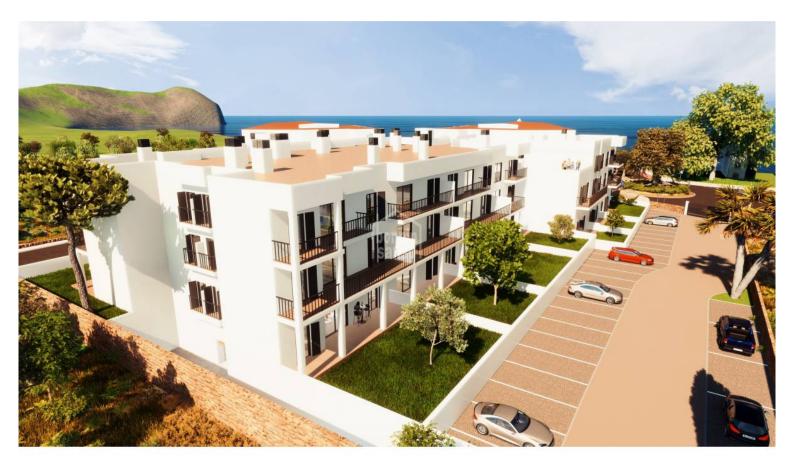

## Ref.: 45815

New build of 38 of properties subsidised by the state at the far end of Cala Bona, a quiet area and close to several beaches. The building offers ground floor, first and second floor with two entrances and an underground parking with storerooms. The brick façade offers a high level of thermal insulation with the ETICS system. The double-glazed windows offer low thermal transmission with insulating chambers and solar control, aluminium shutters, Cooling and heating system by heat pump offering very high energy efficiency. The electric used in all comunal areas including the lifts will be generated by solar panels. Requisites needed to apply for these properties: you must be a fiscal resident in the Balearics for at least a year by the Notary appointment, not earn more than 54,000 [] per year as a single person and 73,000 [] two people. Second floor apartment of approx 85m<sup>2</sup> with approx. 6m<sup>2</sup> of porch. The apartment offers two bedrooms,