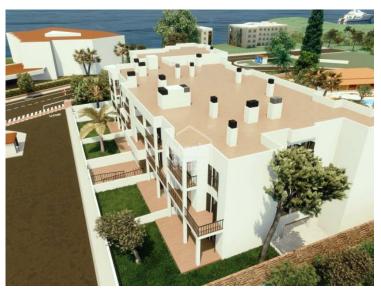

## Ref.: 45815

New build of 38 of properties subsidised by the state at the far end of Cala Bona, a quiet area and close to several beaches. The building offers ground floor, first and second floor with two entrances and an underground parking with storerooms. The brick façade offers a high level of thermal insulation with the ETICS system. The double-glazed windows offer low thermal transmission with insulating chambers and solar control, aluminium shutters, Cooling and heating system by heat pump offering very high energy efficiency. The electric used in all comunal areas including the lifts will be generated by solar panels. Requisites needed to apply for these properties: you must be a fiscal resident in the Balearics for at least a year by the Notary appointment, not earn more than 54,000 [] per year as a single person and 73,000 [] two people. Second floor apartment of approx 85m<sup>2</sup> with approx. 6m<sup>2</sup> of porch. The apartment offers two bedrooms,