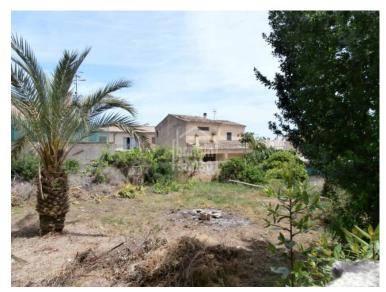

## **Building plot in Son Server**

## Ref.: 4982

Corner plot of approx. 419m<sup>2</sup> in centre of Son Servera, situated in the old part of the village. Possibility to construct family house with cellar and 2 more floors.

Price: **130.000 €** Price (before): 180.000 €