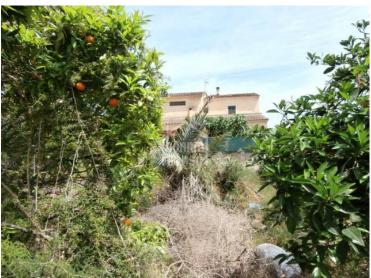

## **Building plot in Son Server**

## Ref.: 4982

Corner plot of approx. 419m<sup>2</sup> in centre of Son Servera, situated in the old part of the village. Possibility to construct family house with cellar and 2 more floors.

Price: **130.000 €** Price (before): 180.000 €