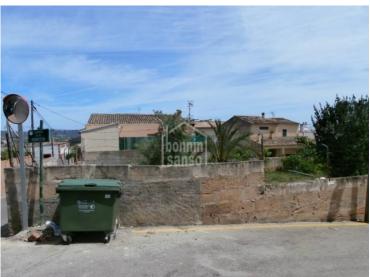

## Ref.: 4982

Corner plot of approx. 419m<sup>2</sup> in centre of Son Servera, situated in the old part of the village. Possibility to construct family house with cellar and 2 more floors.

Price: **130.000 €** Price (before): 180.000 €