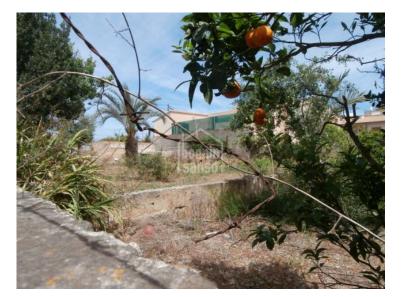

## **Building plot in Son Server**

## Ref.: 4982

Corner plot of approx. 419m<sup>2</sup> in centre of Son Servera, situated in the old part of the village. Possibility to construct family house with cellar and 2 more floors.

Price: **130.000 €** Price (before): 180.000 €