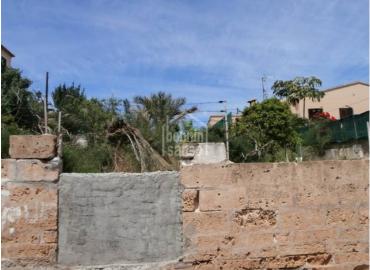

## **Building plot in Son Server**

## Ref.: 4982

Corner plot of approx. 419m<sup>2</sup> in centre of Son Servera, situated in the old part of the village. Possibility to construct family house with cellar and 2 more floors.

Price: **130.000 €** Price (before): 180.000 €