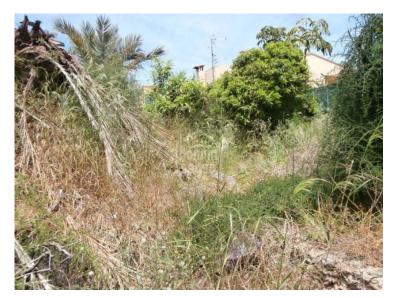

## **Building plot in Son Server**

## Ref.: 4982

Corner plot of approx. 419m<sup>2</sup> in centre of Son Servera, situated in the old part of the village. Possibility to construct family house with cellar and 2 more floors.

Price: **130.000 €** Price (before): 180.000 €