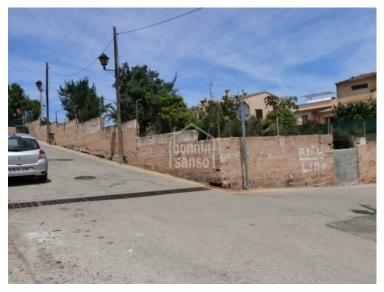

## **Building plot in Son Server**

## Ref.: 4982

Corner plot of approx. 419m<sup>2</sup> in centre of Son Servera, situated in the old part of the village. Possibility to construct family house with cellar and 2 more floors.

Price: **130.000 €** Price (before): 180.000 €