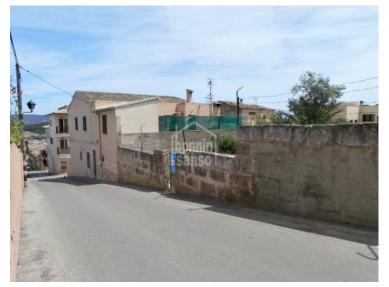

## Ref.: 4982

Corner plot of approx. 419m<sup>2</sup> in centre of Son Servera, situated in the old part of the village. Possibility to construct family house with cellar and 2 more floors.

Price: **130.000 €** Price (before): 180.000 €