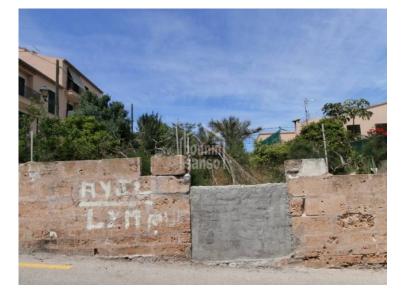

## **Building plot in Son Server**

## Ref.: 4982

Corner plot of approx. 419m<sup>2</sup> in centre of Son Servera, situated in the old part of the village. Possibility to construct family house with cellar and 2 more floors.

Price: **130.000 €** Price (before): 180.000 €