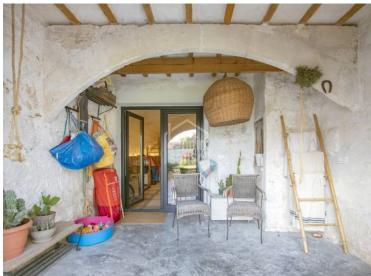

## Magnificent and charming townhouse very well refurbished in the centre of Alaior, Menorca.

Ref.: 90154

Genuine townhouse, carefully restored respecting the materials and characteristics of its period, while providing a timeless and chic touch without losing its classic elegance. Located a few metres from the centre of the medieval village of Alaior of more than 240m<sup>2</sup> distributed on four levels. The vaulted basement has been completely refurbished and converted into a large room for different purposes, with access to the property's spacious garden. On the ground floor we find the day area, with small garage, lovely living room, cloakroom, kitchen-office with access to terrace and garden. On the first floor, we find the sleeping area, with three bedrooms, bathroom and access to the large attic located on the second floor. The property is perfect to live in all year round or to spend long and peaceful periods. We highly recommend a visit to appreciate this home's attributes.