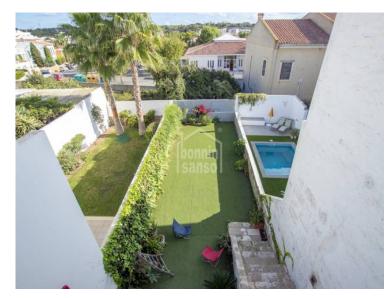

## Magnificent and charming townhouse very well refurbished in the centre of Alaior, Menorca.

Ref.: 90154

Genuine townhouse, carefully restored respecting the materials and characteristics of its period, while providing a timeless and chic touch without losing its classic elegance. Located a few metres from the centre of the medieval village of Alaior of more than 240m<sup>2</sup> distributed on four levels. The vaulted basement has been completely refurbished and converted into a large room for different purposes, with access to the property's spacious garden. On the ground floor we find the day area, with small garage, lovely living room, cloakroom, kitchen-office with access to terrace and garden. On the first floor, we find the sleeping area, with three bedrooms, bathroom and access to the large attic located on the second floor. The property is perfect to live in all year round or to spend long and peaceful periods. We highly recommend a visit to appreciate this home's attributes.