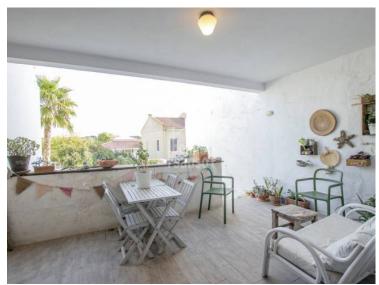

## Magnificent and charming townhouse very well refurbished in the centre of Alaior, Menorca.

Ref.: 90154

Genuine townhouse, carefully restored respecting the materials and characteristics of its period, while providing a timeless and chic touch without losing its classic elegance. Located a few metres from the centre of the medieval village of Alaior of more than 240m<sup>2</sup> distributed on four levels. The vaulted basement has been completely refurbished and converted into a large room for different purposes, with access to the property's spacious garden. On the ground floor we find the day area, with small garage, lovely living room, cloakroom, kitchen-office with access to terrace and garden. On the first floor, we find the sleeping area, with three bedrooms, bathroom and access to the large attic located on the second floor. The property is perfect to live in all year round or to spend long and peaceful periods. We highly recommend a visit to appreciate this home's attributes.