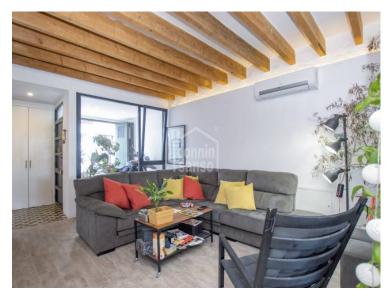

## Magnificent and charming townhouse very well refurbished in the centre of Alaior, Menorca.

Ref.: 90154

Genuine townhouse, carefully restored respecting the materials and characteristics of its period, while providing a timeless and chic touch without losing its classic elegance. Located a few metres from the centre of the medieval village of Alaior of more than 240m<sup>2</sup> distributed on four levels. The vaulted basement has been completely refurbished and converted into a large room for different purposes, with access to the property's spacious garden. On the ground floor we find the day area, with small garage, lovely living room, cloakroom, kitchen-office with access to terrace and garden. On the first floor, we find the sleeping area, with three bedrooms, bathroom and access to the large attic located on the second floor. The property is perfect to live in all year round or to spend long and peaceful periods. We highly recommend a visit to appreciate this home's attributes.