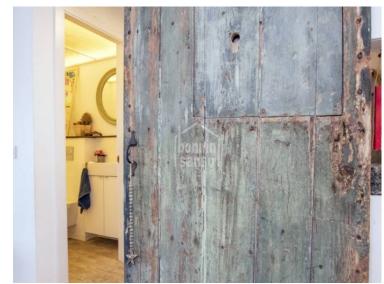

## Magnificent and charming townhouse very well refurbished in the centre of Alaior, Menorca.

Ref.: 90154

Genuine townhouse, carefully restored respecting the materials and characteristics of its period, while providing a timeless and chic touch without losing its classic elegance. Located a few metres from the centre of the medieval village of Alaior of more than 240m<sup>2</sup> distributed on four levels. The vaulted basement has been completely refurbished and converted into a large room for different purposes, with access to the property's spacious garden. On the ground floor we find the day area, with small garage, lovely living room, cloakroom, kitchen-office with access to terrace and garden. On the first floor, we find the sleeping area, with three bedrooms, bathroom and access to the large attic located on the second floor. The property is perfect to live in all year round or to spend long and peaceful periods. We highly recommend a visit to appreciate this home's attributes.