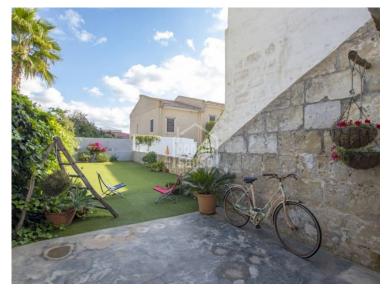

## Magnificent and charming townhouse very well refurbished in the centre of Alaior, Menorca.

Ref.: 90154

Genuine townhouse, carefully restored respecting the materials and characteristics of its period, while providing a timeless and chic touch without losing its classic elegance. Located a few metres from the centre of the medieval village of Alaior of more than 240m<sup>2</sup> distributed on four levels. The vaulted basement has been completely refurbished and converted into a large room for different purposes, with access to the property's spacious garden. On the ground floor we find the day area, with small garage, lovely living room, cloakroom, kitchen-office with access to terrace and garden. On the first floor, we find the sleeping area, with three bedrooms, bathroom and access to the large attic located on the second floor. The property is perfect to live in all year round or to spend long and peaceful periods. We highly recommend a visit to appreciate this home's attributes.