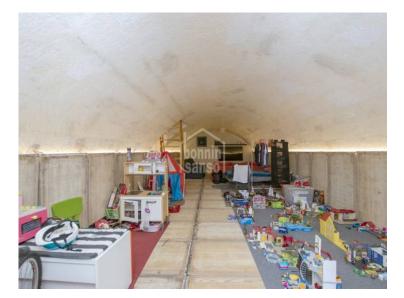

## Magnificent and charming townhouse very well refurbished in the centre of Alaior, Menorca.

Ref.: 90154

Genuine townhouse, carefully restored respecting the materials and characteristics of its period, while providing a timeless and chic touch without losing its classic elegance. Located a few metres from the centre of the medieval village of Alaior of more than 240m<sup>2</sup> distributed on four levels. The vaulted basement has been completely refurbished and converted into a large room for different purposes, with access to the property's spacious garden. On the ground floor we find the day area, with small garage, lovely living room, cloakroom, kitchen-office with access to terrace and garden. On the first floor, we find the sleeping area, with three bedrooms, bathroom and access to the large attic located on the second floor. The property is perfect to live in all year round or to spend long and peaceful periods. We highly recommend a visit to appreciate this home's attributes.