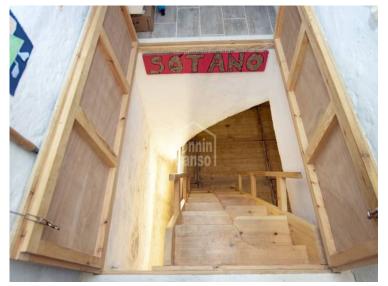

## Magnificent and charming townhouse very well refurbished in the centre of Alaior, Menorca.

Ref.: 90154

Genuine townhouse, carefully restored respecting the materials and characteristics of its period, while providing a timeless and chic touch without losing its classic elegance. Located a few metres from the centre of the medieval village of Alaior of more than 240m<sup>2</sup> distributed on four levels. The vaulted basement has been completely refurbished and converted into a large room for different purposes, with access to the property's spacious garden. On the ground floor we find the day area, with small garage, lovely living room, cloakroom, kitchen-office with access to terrace and garden. On the first floor, we find the sleeping area, with three bedrooms, bathroom and access to the large attic located on the second floor. The property is perfect to live in all year round or to spend long and peaceful periods. We highly recommend a visit to appreciate this home's attributes.