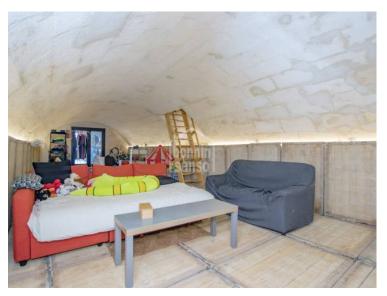

## Magnificent and charming townhouse very well refurbished in the centre of Alaior, Menorca.

Ref.: 90154

Genuine townhouse, carefully restored respecting the materials and characteristics of its period, while providing a timeless and chic touch without losing its classic elegance. Located a few metres from the centre of the medieval village of Alaior of more than 240m<sup>2</sup> distributed on four levels. The vaulted basement has been completely refurbished and converted into a large room for different purposes, with access to the property's spacious garden. On the ground floor we find the day area, with small garage, lovely living room, cloakroom, kitchen-office with access to terrace and garden. On the first floor, we find the sleeping area, with three bedrooms, bathroom and access to the large attic located on the second floor. The property is perfect to live in all year round or to spend long and peaceful periods. We highly recommend a visit to appreciate this home's attributes.