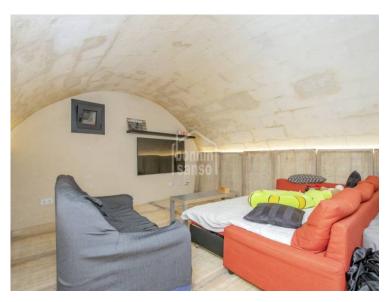

## Magnificent and charming townhouse very well refurbished in the centre of Alaior, Menorca.

Ref.: 90154

Genuine townhouse, carefully restored respecting the materials and characteristics of its period, while providing a timeless and chic touch without losing its classic elegance. Located a few metres from the centre of the medieval village of Alaior of more than 240m<sup>2</sup> distributed on four levels. The vaulted basement has been completely refurbished and converted into a large room for different purposes, with access to the property's spacious garden. On the ground floor we find the day area, with small garage, lovely living room, cloakroom, kitchen-office with access to terrace and garden. On the first floor, we find the sleeping area, with three bedrooms, bathroom and access to the large attic located on the second floor. The property is perfect to live in all year round or to spend long and peaceful periods. We highly recommend a visit to appreciate this home's attributes.