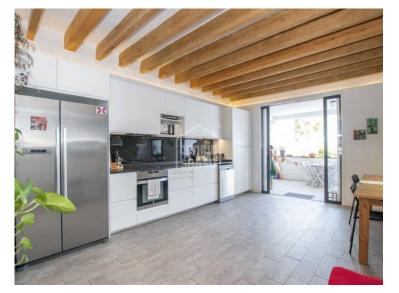

## Magnificent and charming townhouse very well refurbished in the centre of Alaior, Menorca.

Ref.: 90154

Genuine townhouse, carefully restored respecting the materials and characteristics of its period, while providing a timeless and chic touch without losing its classic elegance. Located a few metres from the centre of the medieval village of Alaior of more than 240m<sup>2</sup> distributed on four levels. The vaulted basement has been completely refurbished and converted into a large room for different purposes, with access to the property's spacious garden. On the ground floor we find the day area, with small garage, lovely living room, cloakroom, kitchen-office with access to terrace and garden. On the first floor, we find the sleeping area, with three bedrooms, bathroom and access to the large attic located on the second floor. The property is perfect to live in all year round or to spend long and peaceful periods. We highly recommend a visit to appreciate this home's attributes.