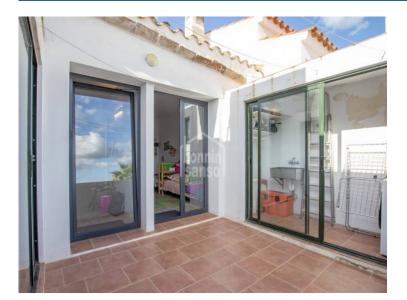

## Magnificent and charming townhouse very well refurbished in the centre of Alaior, Menorca.

Ref.: 90154

Genuine townhouse, carefully restored respecting the materials and characteristics of its period, while providing a timeless and chic touch without losing its classic elegance. Located a few metres from the centre of the medieval village of Alaior of more than 240m<sup>2</sup> distributed on four levels. The vaulted basement has been completely refurbished and converted into a large room for different purposes, with access to the property's spacious garden. On the ground floor we find the day area, with small garage, lovely living room, cloakroom, kitchen-office with access to terrace and garden. On the first floor, we find the sleeping area, with three bedrooms, bathroom and access to the large attic located on the second floor. The property is perfect to live in all year round or to spend long and peaceful periods. We highly recommend a visit to appreciate this home's attributes.