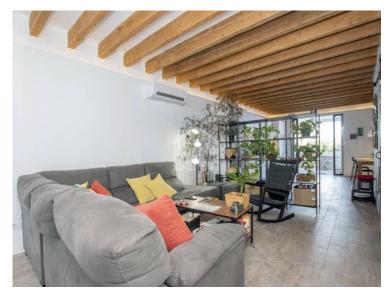

## Magnificent and charming townhouse very well refurbished in the centre of Alaior, Menorca.

Ref.: 90154

Genuine townhouse, carefully restored respecting the materials and characteristics of its period, while providing a timeless and chic touch without losing its classic elegance. Located a few metres from the centre of the medieval village of Alaior of more than 240m<sup>2</sup> distributed on four levels. The vaulted basement has been completely refurbished and converted into a large room for different purposes, with access to the property's spacious garden. On the ground floor we find the day area, with small garage, lovely living room, cloakroom, kitchen-office with access to terrace and garden. On the first floor, we find the sleeping area, with three bedrooms, bathroom and access to the large attic located on the second floor. The property is perfect to live in all year round or to spend long and peaceful periods. We highly recommend a visit to appreciate this home's attributes.