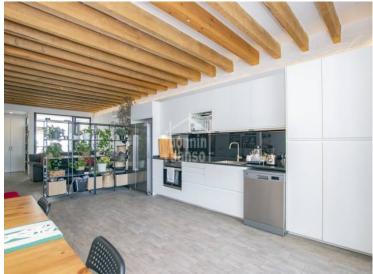

## Magnificent and charming townhouse very well refurbished in the centre of Alaior, Menorca.

Ref.: 90154

Genuine townhouse, carefully restored respecting the materials and characteristics of its period, while providing a timeless and chic touch without losing its classic elegance. Located a few metres from the centre of the medieval village of Alaior of more than 240m<sup>2</sup> distributed on four levels. The vaulted basement has been completely refurbished and converted into a large room for different purposes, with access to the property's spacious garden. On the ground floor we find the day area, with small garage, lovely living room, cloakroom, kitchen-office with access to terrace and garden. On the first floor, we find the sleeping area, with three bedrooms, bathroom and access to the large attic located on the second floor. The property is perfect to live in all year round or to spend long and peaceful periods. We highly recommend a visit to appreciate this home's attributes.