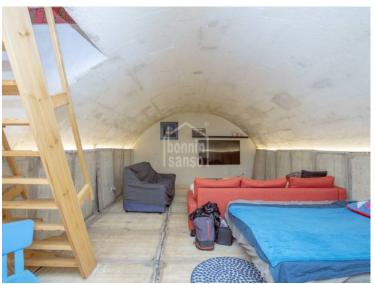

## Magnificent and charming townhouse very well refurbished in the centre of Alaior, Menorca.

Ref.: 90154

Genuine townhouse, carefully restored respecting the materials and characteristics of its period, while providing a timeless and chic touch without losing its classic elegance. Located a few metres from the centre of the medieval village of Alaior of more than 240m<sup>2</sup> distributed on four levels. The vaulted basement has been completely refurbished and converted into a large room for different purposes, with access to the property's spacious garden. On the ground floor we find the day area, with small garage, lovely living room, cloakroom, kitchen-office with access to terrace and garden. On the first floor, we find the sleeping area, with three bedrooms, bathroom and access to the large attic located on the second floor. The property is perfect to live in all year round or to spend long and peaceful periods. We highly recommend a visit to appreciate this home's attributes.