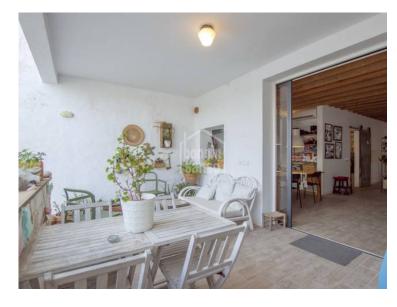

## Magnificent and charming townhouse very well refurbished in the centre of Alaior, Menorca.

Ref.: 90154

Genuine townhouse, carefully restored respecting the materials and characteristics of its period, while providing a timeless and chic touch without losing its classic elegance. Located a few metres from the centre of the medieval village of Alaior of more than 240m<sup>2</sup> distributed on four levels. The vaulted basement has been completely refurbished and converted into a large room for different purposes, with access to the property's spacious garden. On the ground floor we find the day area, with small garage, lovely living room, cloakroom, kitchen-office with access to terrace and garden. On the first floor, we find the sleeping area, with three bedrooms, bathroom and access to the large attic located on the second floor. The property is perfect to live in all year round or to spend long and peaceful periods. We highly recommend a visit to appreciate this home's attributes.