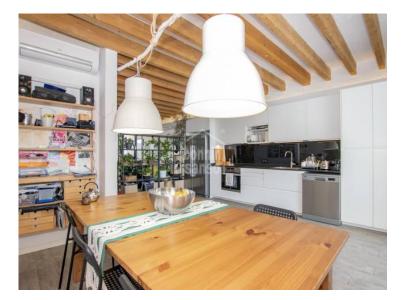

## Magnificent and charming townhouse very well refurbished in the centre of Alaior, Menorca.

Ref.: 90154

Genuine townhouse, carefully restored respecting the materials and characteristics of its period, while providing a timeless and chic touch without losing its classic elegance. Located a few metres from the centre of the medieval village of Alaior of more than 240m<sup>2</sup> distributed on four levels. The vaulted basement has been completely refurbished and converted into a large room for different purposes, with access to the property's spacious garden. On the ground floor we find the day area, with small garage, lovely living room, cloakroom, kitchen-office with access to terrace and garden. On the first floor, we find the sleeping area, with three bedrooms, bathroom and access to the large attic located on the second floor. The property is perfect to live in all year round or to spend long and peaceful periods. We highly recommend a visit to appreciate this home's attributes.