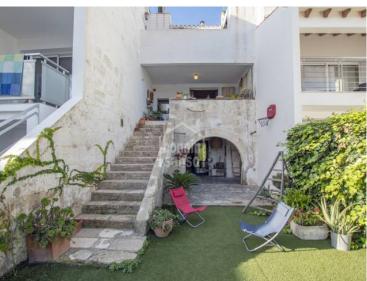

## Magnificent and charming townhouse very well refurbished in the centre of Alaior, Menorca.

Ref.: 90154

Genuine townhouse, carefully restored respecting the materials and characteristics of its period, while providing a timeless and chic touch without losing its classic elegance. Located a few metres from the centre of the medieval village of Alaior of more than 240m<sup>2</sup> distributed on four levels. The vaulted basement has been completely refurbished and converted into a large room for different purposes, with access to the property's spacious garden. On the ground floor we find the day area, with small garage, lovely living room, cloakroom, kitchen-office with access to terrace and garden. On the first floor, we find the sleeping area, with three bedrooms, bathroom and access to the large attic located on the second floor. The property is perfect to live in all year round or to spend long and peaceful periods. We highly recommend a visit to appreciate this home's attributes.