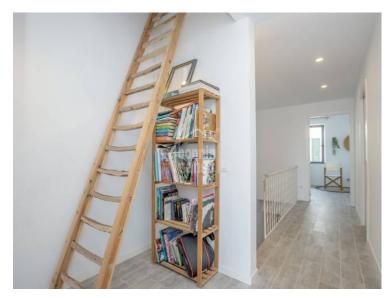

## Magnificent and charming townhouse very well refurbished in the centre of Alaior, Menorca.

Ref.: 90154

Genuine townhouse, carefully restored respecting the materials and characteristics of its period, while providing a timeless and chic touch without losing its classic elegance. Located a few metres from the centre of the medieval village of Alaior of more than 240m<sup>2</sup> distributed on four levels. The vaulted basement has been completely refurbished and converted into a large room for different purposes, with access to the property's spacious garden. On the ground floor we find the day area, with small garage, lovely living room, cloakroom, kitchen-office with access to terrace and garden. On the first floor, we find the sleeping area, with three bedrooms, bathroom and access to the large attic located on the second floor. The property is perfect to live in all year round or to spend long and peaceful periods. We highly recommend a visit to appreciate this home's attributes.