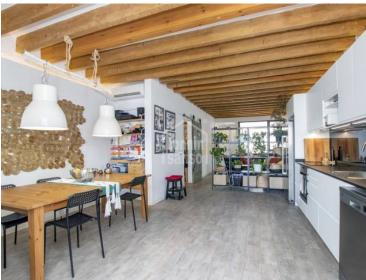

## Magnificent and charming townhouse very well refurbished in the centre of Alaior, Menorca.

Ref.: 90154

Genuine townhouse, carefully restored respecting the materials and characteristics of its period, while providing a timeless and chic touch without losing its classic elegance. Located a few metres from the centre of the medieval village of Alaior of more than 240m<sup>2</sup> distributed on four levels. The vaulted basement has been completely refurbished and converted into a large room for different purposes, with access to the property's spacious garden. On the ground floor we find the day area, with small garage, lovely living room, cloakroom, kitchen-office with access to terrace and garden. On the first floor, we find the sleeping area, with three bedrooms, bathroom and access to the large attic located on the second floor. The property is perfect to live in all year round or to spend long and peaceful periods. We highly recommend a visit to appreciate this home's attributes.