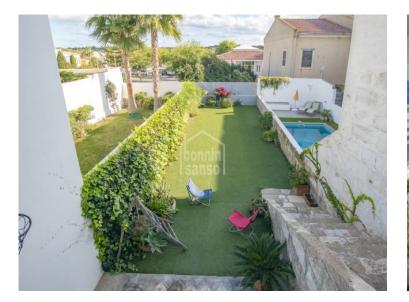

## Magnificent and charming townhouse very well refurbished in the centre of Alaior, Menorca.

Ref.: 90154

Genuine townhouse, carefully restored respecting the materials and characteristics of its period, while providing a timeless and chic touch without losing its classic elegance. Located a few metres from the centre of the medieval village of Alaior of more than 240m<sup>2</sup> distributed on four levels. The vaulted basement has been completely refurbished and converted into a large room for different purposes, with access to the property's spacious garden. On the ground floor we find the day area, with small garage, lovely living room, cloakroom, kitchen-office with access to terrace and garden. On the first floor, we find the sleeping area, with three bedrooms, bathroom and access to the large attic located on the second floor. The property is perfect to live in all year round or to spend long and peaceful periods. We highly recommend a visit to appreciate this home's attributes.