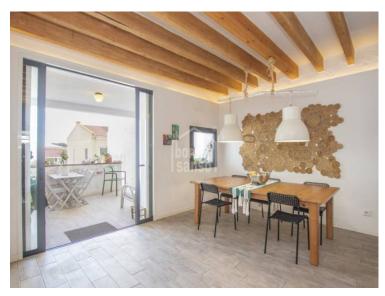

## Magnificent and charming townhouse very well refurbished in the centre of Alaior, Menorca.

Ref.: 90154

Genuine townhouse, carefully restored respecting the materials and characteristics of its period, while providing a timeless and chic touch without losing its classic elegance. Located a few metres from the centre of the medieval village of Alaior of more than 240m<sup>2</sup> distributed on four levels. The vaulted basement has been completely refurbished and converted into a large room for different purposes, with access to the property's spacious garden. On the ground floor we find the day area, with small garage, lovely living room, cloakroom, kitchen-office with access to terrace and garden. On the first floor, we find the sleeping area, with three bedrooms, bathroom and access to the large attic located on the second floor. The property is perfect to live in all year round or to spend long and peaceful periods. We highly recommend a visit to appreciate this home's attributes.