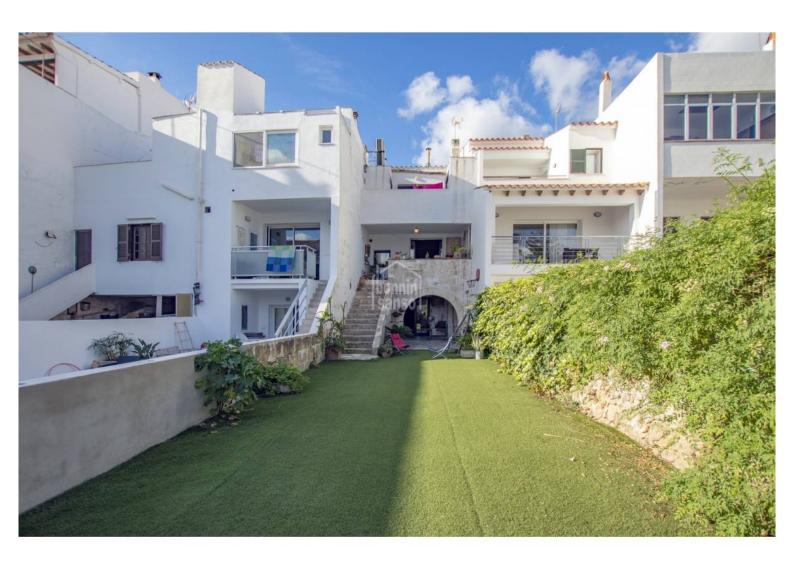

## Magnificent and charming townhouse very well refurbished in the centre of Alaior, Menorca.

Ref.: 90154

Genuine townhouse, carefully restored respecting the materials and characteristics of its period, while providing a timeless and chic touch without losing its classic elegance. Located a few metres from the centre of the medieval village of Alaior of more than 240m<sup>2</sup> distributed on four levels. The vaulted basement has been completely refurbished and converted into a large room for different purposes, with access to the property's spacious garden. On the ground floor we find the day area, with small garage, lovely living room, cloakroom, kitchen-office with access to terrace and garden. On the first floor, we find the sleeping area, with three bedrooms, bathroom and access to the large attic located on the second floor. The property is perfect to live in all year round or to spend long and peaceful periods. We highly recommend a visit to appreciate this home's attributes.