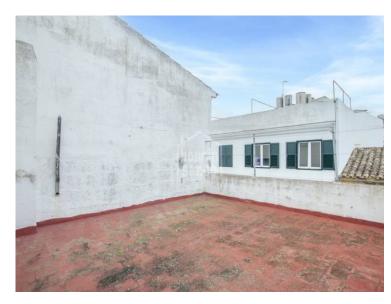

## Magnificent building situated in the commercial centre of Mahon, Menorca

Magnificent and emblematic commercial building built before 1886, with a beautiful and original façade with great visibility. The building has more than 420 m2, distributed in several floors. The property has a splendid traditional menorcan staircase and access from both Carrer Nou and from Carrer Angel.