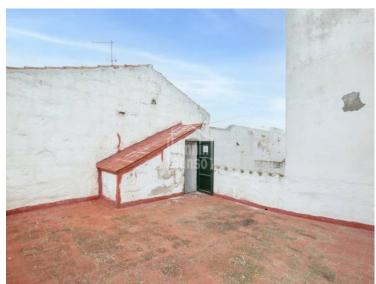

## Magnificent building situated in the commercial centre of Mahon, Menorca

Magnificent and emblematic commercial building built before 1886, with a beautiful and original façade with great visibility. The building has more than 420 m2, distributed in several floors. The property has a splendid traditional menorcan staircase and access from both Carrer Nou and from Carrer Angel.