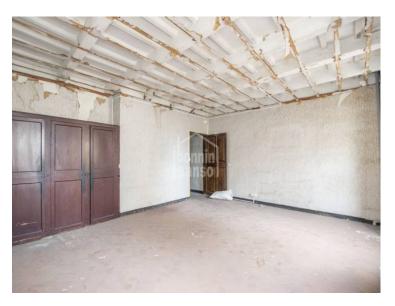

## Magnificent building situated in the commercial centre of Mahon, Menorca

Magnificent and emblematic commercial building built before 1886, with a beautiful and original façade with great visibility. The building has more than 420 m2, distributed in several floors. The property has a splendid traditional menorcan staircase and access from both Carrer Nou and from Carrer Angel.