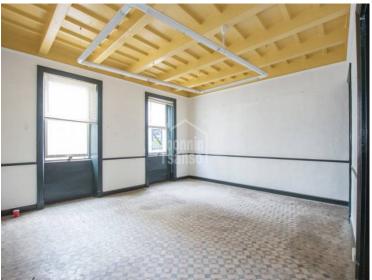

## Magnificent building situated in the commercial centre of Mahon, Menorca

Magnificent and emblematic commercial building built before 1886, with a beautiful and original façade with great visibility. The building has more than 420 m2, distributed in several floors. The property has a splendid traditional menorcan staircase and access from both Carrer Nou and from Carrer Angel.