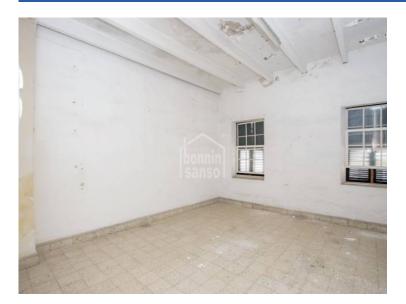

## Magnificent building situated in the commercial centre of Mahon, Menorca

Magnificent and emblematic commercial building built before 1886, with a beautiful and original façade with great visibility. The building has more than 420 m2, distributed in several floors. The property has a splendid traditional menorcan staircase and access from both Carrer Nou and from Carrer Angel.