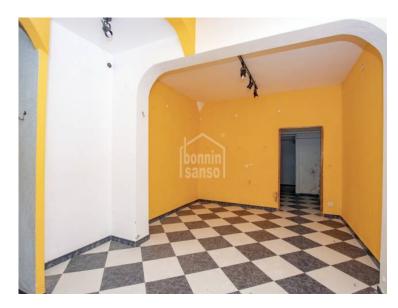

## Magnificent building situated in the commercial centre of Mahon, Menorca

Magnificent and emblematic commercial building built before 1886, with a beautiful and original façade with great visibility. The building has more than 420 m2, distributed in several floors. The property has a splendid traditional menorcan staircase and access from both Carrer Nou and from Carrer Angel.