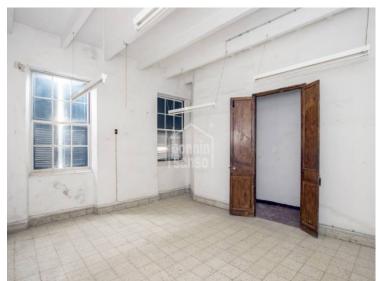

## Magnificent building situated in the commercial centre of Mahon, Menorca

Magnificent and emblematic commercial building built before 1886, with a beautiful and original façade with great visibility. The building has more than 420 m2, distributed in several floors. The property has a splendid traditional menorcan staircase and access from both Carrer Nou and from Carrer Angel.