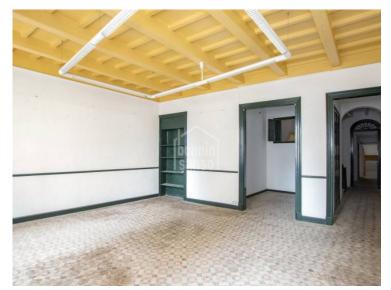

## Magnificent building situated in the commercial centre of Mahon, Menorca

Magnificent and emblematic commercial building built before 1886, with a beautiful and original façade with great visibility. The building has more than 420 m2, distributed in several floors. The property has a splendid traditional menorcan staircase and access from both Carrer Nou and from Carrer Angel.