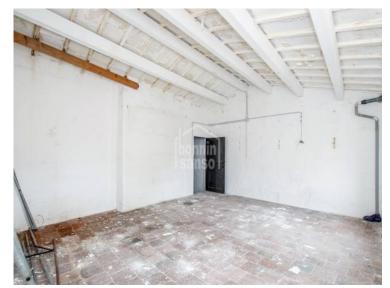

## Magnificent building situated in the commercial centre of Mahon, Menorca

Magnificent and emblematic commercial building built before 1886, with a beautiful and original façade with great visibility. The building has more than 420 m2, distributed in several floors. The property has a splendid traditional menorcan staircase and access from both Carrer Nou and from Carrer Angel.