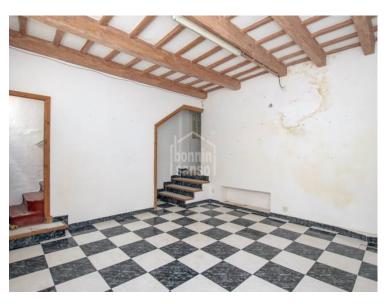

## Magnificent building situated in the commercial centre of Mahon, Menorca

Magnificent and emblematic commercial building built before 1886, with a beautiful and original façade with great visibility. The building has more than 420 m2, distributed in several floors. The property has a splendid traditional menorcan staircase and access from both Carrer Nou and from Carrer Angel.