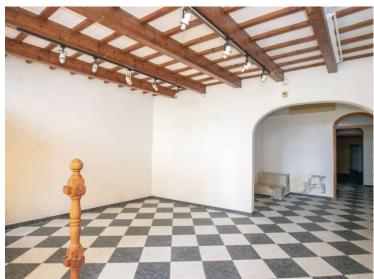

## Magnificent building situated in the commercial centre of Mahon, Menorca

Magnificent and emblematic commercial building built before 1886, with a beautiful and original façade with great visibility. The building has more than 420 m2, distributed in several floors. The property has a splendid traditional menorcan staircase and access from both Carrer Nou and from Carrer Angel.