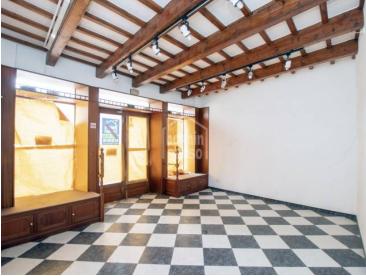

## Magnificent building situated in the commercial centre of Mahon, Menorca

Magnificent and emblematic commercial building built before 1886, with a beautiful and original façade with great visibility. The building has more than 420 m2, distributed in several floors. The property has a splendid traditional menorcan staircase and access from both Carrer Nou and from Carrer Angel.