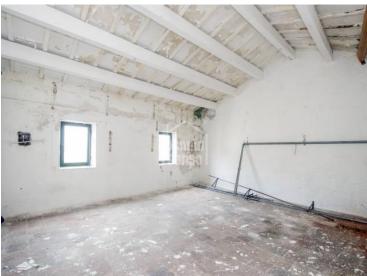

## Magnificent building situated in the commercial centre of Mahon, Menorca

Magnificent and emblematic commercial building built before 1886, with a beautiful and original façade with great visibility. The building has more than 420 m2, distributed in several floors. The property has a splendid traditional menorcan staircase and access from both Carrer Nou and from Carrer Angel.