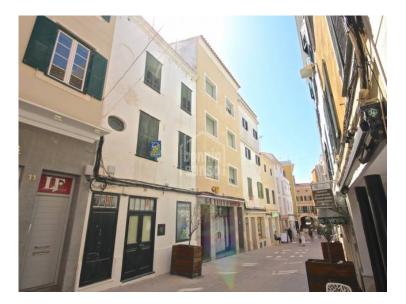

## Magnificent building situated in the commercial centre of Mahon, Menorca

Magnificent and emblematic commercial building built before 1886, with a beautiful and original façade with great visibility. The building has more than 420 m2, distributed in several floors. The property has a splendid traditional menorcan staircase and access from both Carrer Nou and from Carrer Angel.