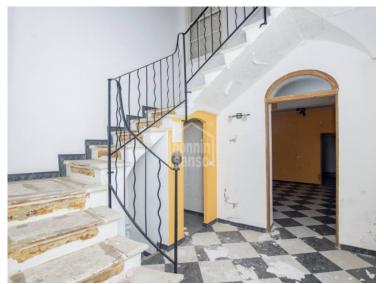

## Magnificent building situated in the commercial centre of Mahon, Menorca

Magnificent and emblematic commercial building built before 1886, with a beautiful and original façade with great visibility. The building has more than 420 m2, distributed in several floors. The property has a splendid traditional menorcan staircase and access from both Carrer Nou and from Carrer Angel.