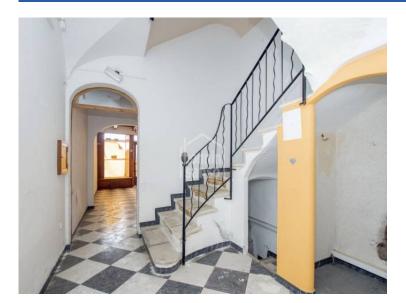

## Magnificent building situated in the commercial centre of Mahon, Menorca

Magnificent and emblematic commercial building built before 1886, with a beautiful and original façade with great visibility. The building has more than 420 m2, distributed in several floors. The property has a splendid traditional menorcan staircase and access from both Carrer Nou and from Carrer Angel.