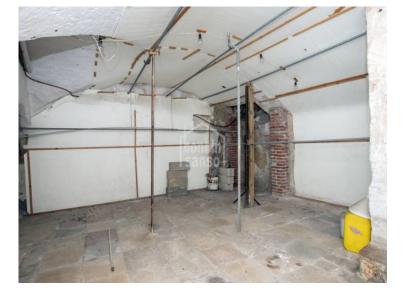

## Magnificent building situated in the commercial centre of Mahon, Menorca

Magnificent and emblematic commercial building built before 1886, with a beautiful and original façade with great visibility. The building has more than 420 m2, distributed in several floors. The property has a splendid traditional menorcan staircase and access from both Carrer Nou and from Carrer Angel.