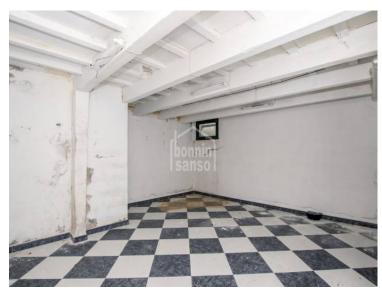

## Magnificent building situated in the commercial centre of Mahon, Menorca

Magnificent and emblematic commercial building built before 1886, with a beautiful and original façade with great visibility. The building has more than 420 m2, distributed in several floors. The property has a splendid traditional menorcan staircase and access from both Carrer Nou and from Carrer Angel.