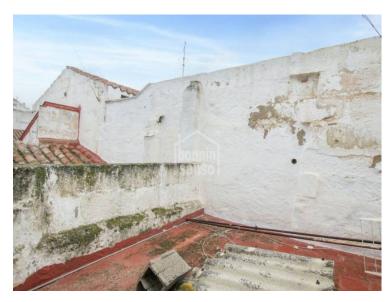

## Magnificent building situated in the commercial centre of Mahon, Menorca

Magnificent and emblematic commercial building built before 1886, with a beautiful and original façade with great visibility. The building has more than 420 m2, distributed in several floors. The property has a splendid traditional menorcan staircase and access from both Carrer Nou and from Carrer Angel.