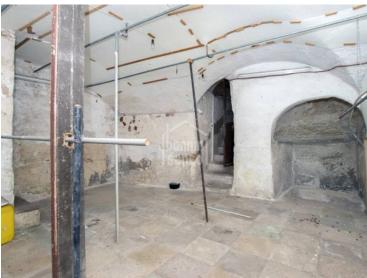

## Magnificent building situated in the commercial centre of Mahon, Menorca

Magnificent and emblematic commercial building built before 1886, with a beautiful and original façade with great visibility. The building has more than 420 m2, distributed in several floors. The property has a splendid traditional menorcan staircase and access from both Carrer Nou and from Carrer Angel.