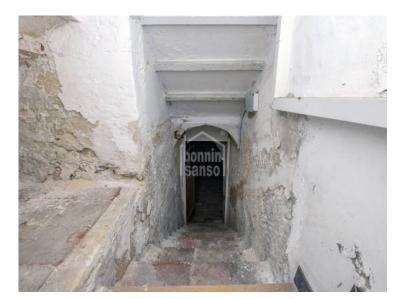

## Magnificent building situated in the commercial centre of Mahon, Menorca

Magnificent and emblematic commercial building built before 1886, with a beautiful and original façade with great visibility. The building has more than 420 m2, distributed in several floors. The property has a splendid traditional menorcan staircase and access from both Carrer Nou and from Carrer Angel.