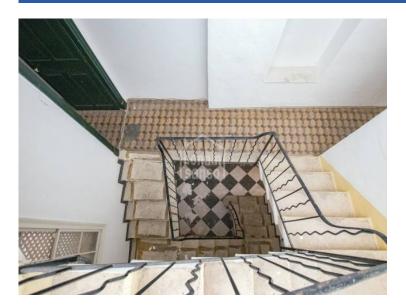

## Magnificent building situated in the commercial centre of Mahon, Menorca

Magnificent and emblematic commercial building built before 1886, with a beautiful and original façade with great visibility. The building has more than 420 m2, distributed in several floors. The property has a splendid traditional menorcan staircase and access from both Carrer Nou and from Carrer Angel.