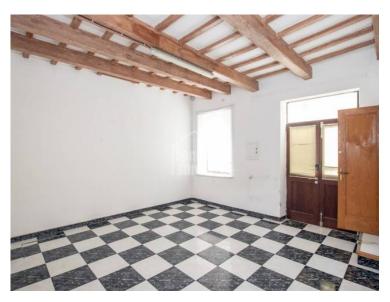

## Magnificent building situated in the commercial centre of Mahon, Menorca

Magnificent and emblematic commercial building built before 1886, with a beautiful and original façade with great visibility. The building has more than 420 m2, distributed in several floors. The property has a splendid traditional menorcan staircase and access from both Carrer Nou and from Carrer Angel.