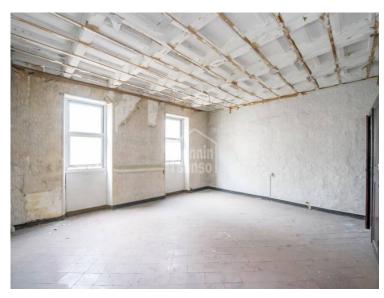

## Magnificent building situated in the commercial centre of Mahon, Menorca

Magnificent and emblematic commercial building built before 1886, with a beautiful and original façade with great visibility. The building has more than 420 m2, distributed in several floors. The property has a splendid traditional menorcan staircase and access from both Carrer Nou and from Carrer Angel.