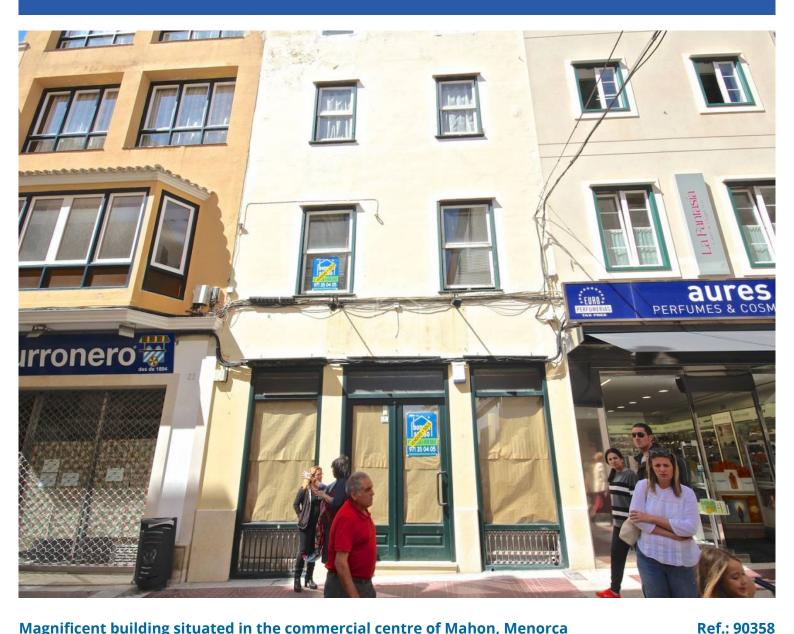

## Magnificent building situated in the commercial centre of Mahon, Menorca

Magnificent and emblematic commercial building built before 1886, with a beautiful and original façade with great visibility. The building has more than 420 m2, distributed in several floors. The property has a splendid traditional menorcan staircase and access from both Carrer Nou and from Carrer Angel.