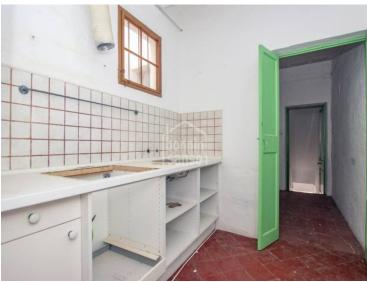

## Magnificent building situated in the commercial centre of Mahon, Menorca

Magnificent and emblematic commercial building built before 1886, with a beautiful and original façade with great visibility. The building has more than 420 m2, distributed in several floors. The property has a splendid traditional menorcan staircase and access from both Carrer Nou and from Carrer Angel.